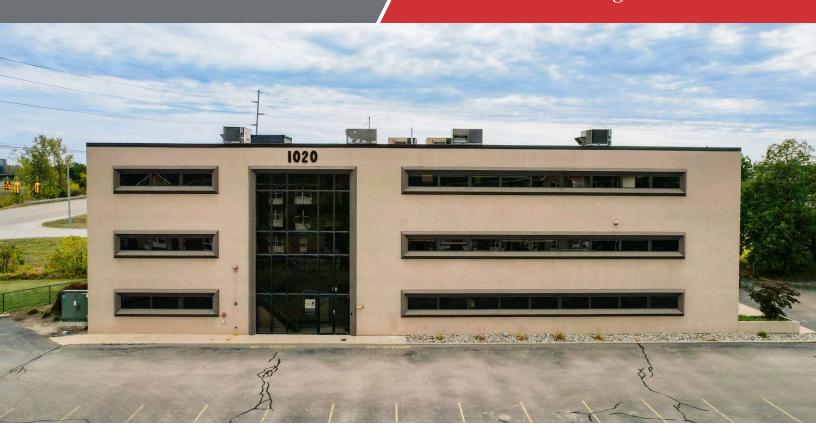

## 1020 S Creyts Rd

Lansing, Michigan 48917

#### **Property Highlights**

- High Exposure office location at I-496 & Creyts Road
- Great owner/user property
- Very visible from I-496
- Across Creyts Road from Auto Owners headquarters
- Three floors of approximately 6,500 sf each
- Space in move-in condition

#### Offering Summary

| Sale Price:    | \$1,995,000        |
|----------------|--------------------|
| Lease Rate:    | \$14.00 SF/yr (MG) |
| Building Size: | 19,485 SF          |
| Lot Size:      | 1.01 Acres         |