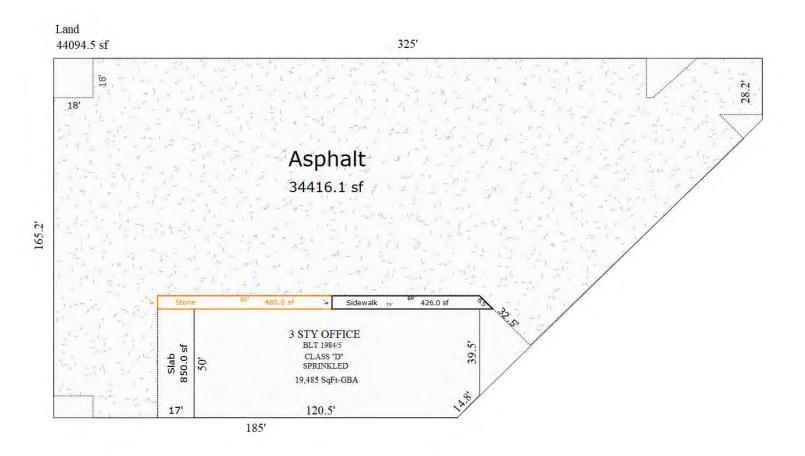

#### Offering Summary

| Sale Price:    | \$1,995,000        |
|----------------|--------------------|
| Lease Rate:    | \$14.00 SF/yr (MG) |
| Building Size: | 19,485 SF          |
| Lot Size:      | 1.01 Acres         |

#### For Sale/Lease 6,495 - 19,485 SF | \$1,995,000 Office Building

Sketch by Apex Sketch