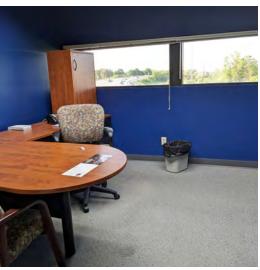

#### **Property Highlights**

- High Exposure office location at I-496 & Creyts Road
- Great owner/user property
- Very visible from I-496
- Across Creyts Road from Auto Owners headquarters
- Three floors of approximately 6,500 sf each
- Space in move-in condition

#### Offering Summary

| Sale Price:    | \$1,995,000        |
|----------------|--------------------|
| Lease Rate:    | \$14.00 SF/yr (MG) |
| Building Size: | 19,485 SF          |
| Lot Size:      | 1.01 Acres         |