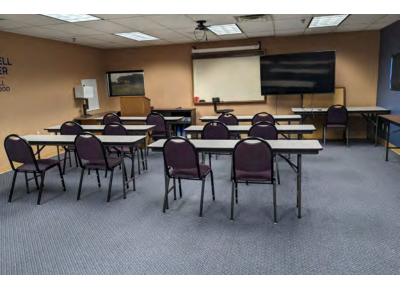

#### **Property Highlights**

- High Exposure office location at I-496 & Creyts Road
- Great owner/user property
- Very visible from I-496
- Across Creyts Road from Auto Owners headquarters
- Three floors of approximately 6,500 sf each
- Space in move-in condition

#### Offering Summary

| Sale Price:    | \$1,995,000        |
|----------------|--------------------|
| Lease Rate:    | \$14.00 SF/yr (MG) |
| Building Size: | 19,485 SF          |
| Lot Size:      | 1.01 Acres         |