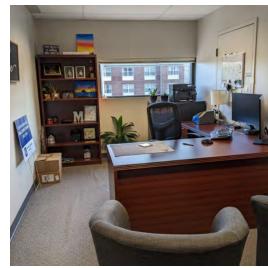

#### **Property Highlights**

- High Exposure office location at I-496 & Creyts Road
- Great owner/user property
- Very visible from I-496
- Across Creyts Road from Auto Owners headquarters
- Three floors of approximately 6,500 sf each
- Space in move-in condition

#### Offering Summary

| Sale Price:    | \$1,995,000        |
|----------------|--------------------|
| Lease Rate:    | \$14.00 SF/yr (MG) |
| Building Size: | 19,485 SF          |
| Lot Size:      | 1.01 Acres         |