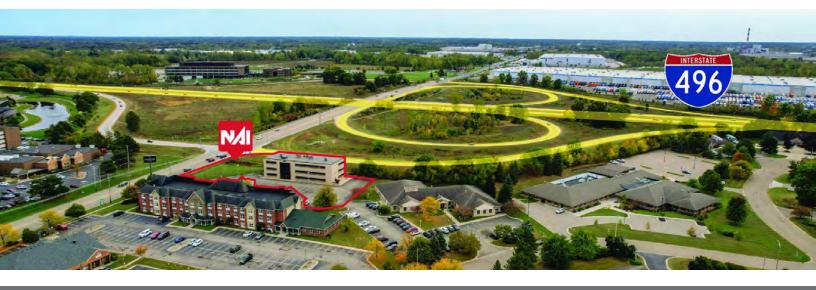

#### **Property Highlights**

- High Exposure office location at I-496 & Creyts Road
- Great owner/user property
- Very visible from I-496
- Across Creyts Road from Auto Owners headquarters
- Three floors of approximately 6,500 sf each
- Space in move-in condition