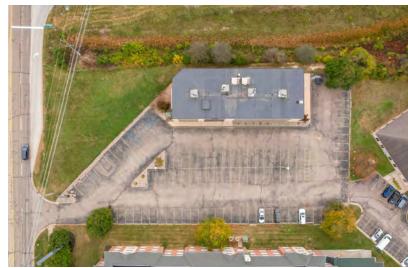

## 1020 S Creyts Rd

Lansing, Michigan 48917

#### **Property Highlights**

- High Exposure office location at I-496 & Creyts Road
- Great owner/user property
- Very visible from I-496
- Across Creyts Road from Auto Owners headquarters
- Three floors of approximately 6,500 sf each
- Space in move-in condition

#### Offering Summary

| Sale Price:    | \$1,995,000        |
|----------------|--------------------|
| Lease Rate:    | \$14.00 SF/yr (MG) |
| Building Size: | 19,485 SF          |
| Lot Size:      | 1.01 Acres         |