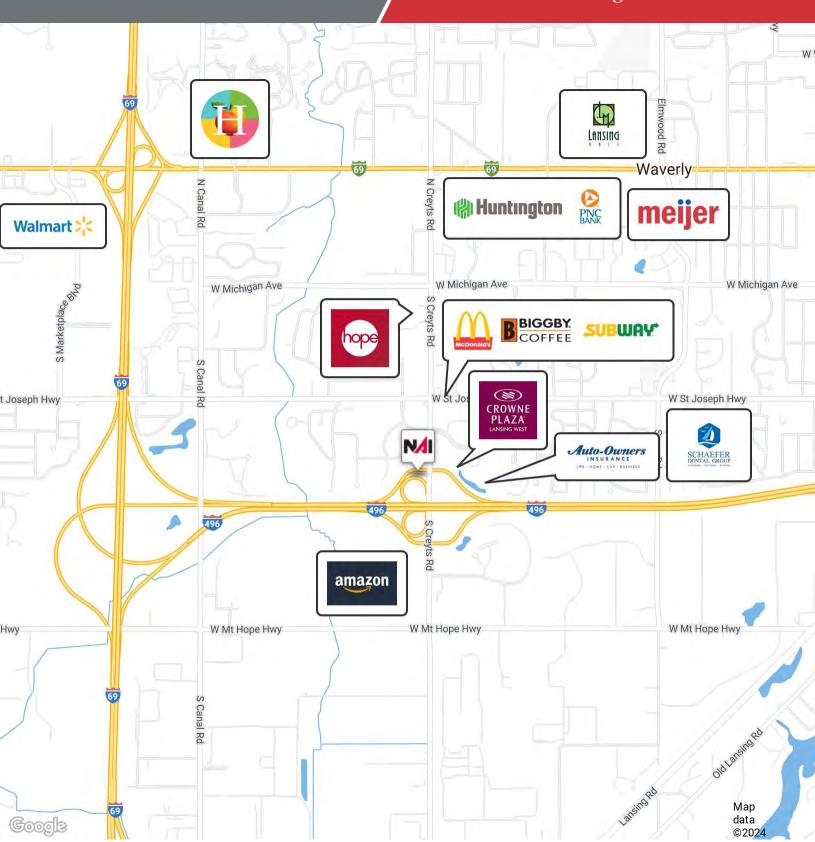

#### **Property Highlights**

- High Exposure office location at I-496 & Creyts Road
- Great owner/user property
- Very visible from I-496
- Across Creyts Road from Auto Owners headquarters
- Three floors of approximately 6,500 sf each
- Space in move-in condition