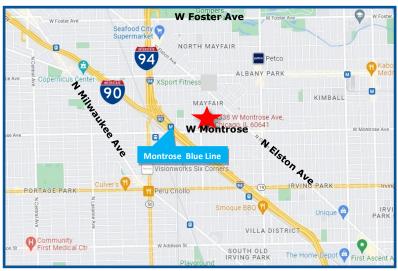

#### **Land Listing!**

One full city block just short of an acre in the city. Just over 2 blocks from the Montrose Blue Line and Metra. 4 blocks from the 190/194. Blocks away to rapidly developing Six Corners. Potential TOD.