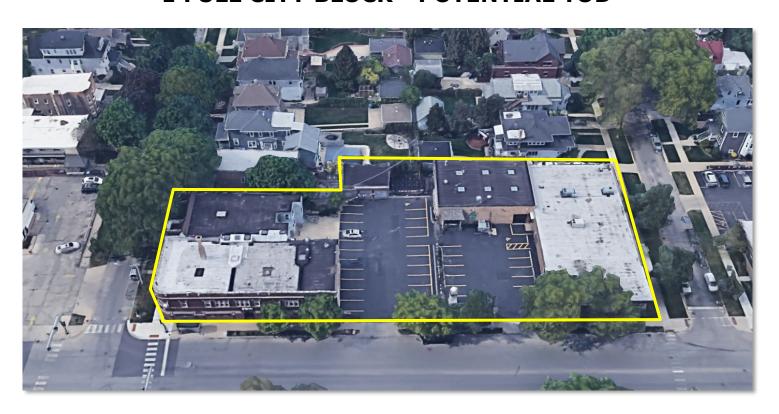

### 40,615 SF OF LAND AVAILABLE FOR SALE 1 FULL CITY BLOCK - POTENTIAL TOD

#### **Land Listing!**

One full city block just short of an acre in the city. Just over 2 blocks from the Montrose Blue Line and Metra. 4 blocks from the 190/194. Blocks away to rapidly developing Six Corners. Potential TOD.