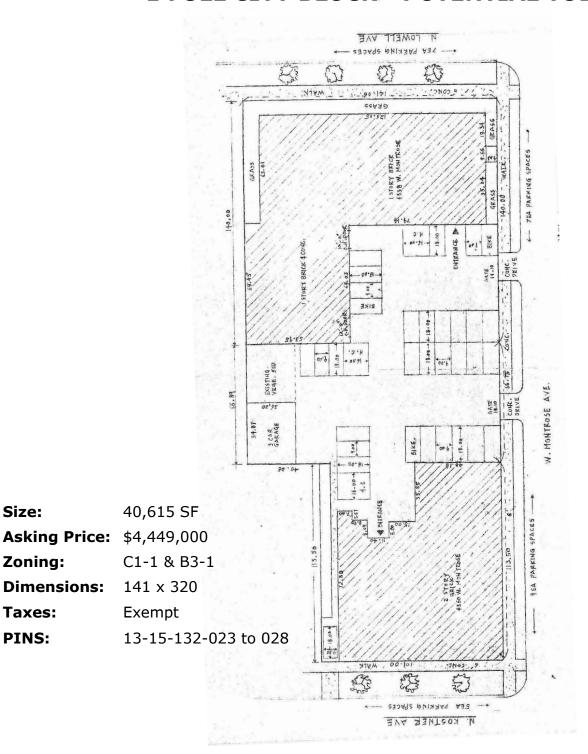

Size: 40,615 SF **Asking Price:** \$4,449,000 **Zoning:** C1-1 & B3-1 **Dimensions:** 141 x 320 Taxes: Exempt

13-15-132-023 to 028 PINS:

STRAUSS REALTY, LTD.

4220 W. MONTROSE AVE. CHICAGO, ILLINOIS 60641 PHONE: 773-736-3600