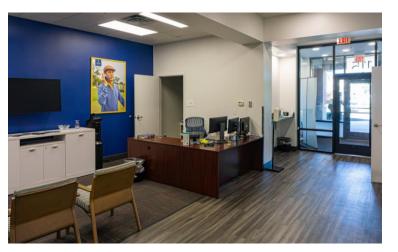

#### **Property Highlights**

Mixed-Use Space Available in Hamilton Square Shopping Plaza. Surrounded By Large Anchor Tenants. Sublease runs through April 2029.

- Class A Space
- In-Line Corner Suite
- Currently Built Out As Office Space
- (6) Offices, Breakroom, Large Conference Room, Reception Area, (2) Bathrooms
- Building Signage
- Alarm System
- Highly Visible Along Western Ave
- Co-Tenants Include: Juniors Bar and Grill, Market 32, Jimmys Johns, Vent Fitness, Starbucks, Sherwin-Williams Paint, Empire Vision, M&T Bank, Priority One Urgent Care and more
- Easily Accessible Via I-87 and Western Ave