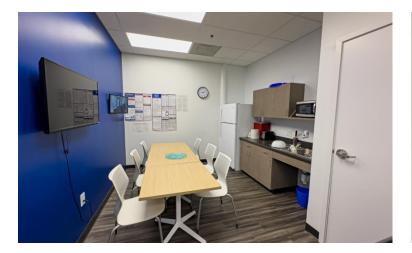

#### **Property Highlights**

Mixed-Use Space Available in Hamilton Square Shopping Plaza. Surrounded By Large Anchor Tenants. Sublease runs through April 2029.

- Class A Space
- In-Line Corner Suite
- Currently Built Out As Office Space
- (6) Offices, Breakroom, Large Conference Room, Reception Area, (2) Bathrooms
- Building Signage
- Alarm System
- Highly Visible Along Western Ave
- Co-Tenants Include: Juniors Bar and Grill, Market 32, Jimmys Johns, Vent Fitness, Starbucks, Sherwin-Williams Paint, Empire Vision, M&T Bank, Priority One Urgent Care and more
- Easily Accessible Via I-87 and Western Ave