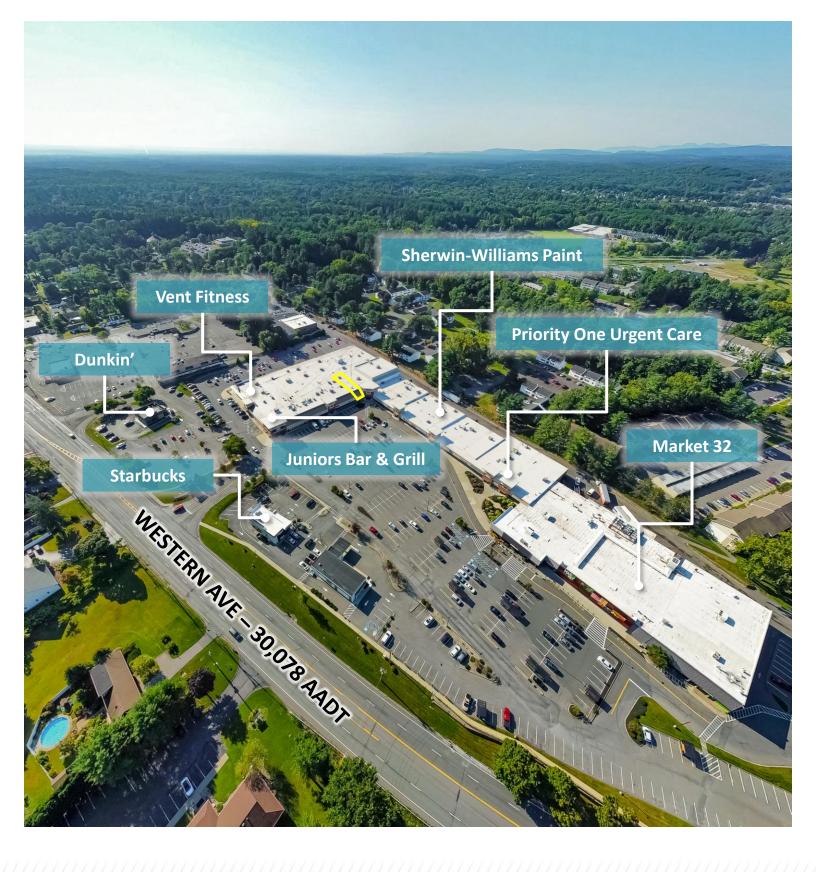

#### **Property Highlights**

Mixed-Use Space Available in Hamilton Square Shopping Plaza. Surrounded By Large Anchor Tenants. Sublease runs through April 2029.

- Class A Space
- In-Line Corner Suite
- Currently Built Out As Office Space
- (6) Offices, Breakroom, Large Conference Room, Reception Area, (2) Bathrooms
- Building Signage
- Alarm System
- Highly Visible Along Western Ave
- Co-Tenants Include: Juniors Bar and Grill, Market 32, Jimmys Johns, Vent Fitness, Starbucks, Sherwin-Williams Paint, Empire Vision, M&T Bank, Priority One Urgent Care and more
- Easily Accessible Via I-87 and Western Ave

| Demographic         | 1 Mile    | 3 Miles     | 5 Miles   |  |
|---------------------|-----------|-------------|-----------|--|
| Population          | 6,669     | 24,672      | 89,871    |  |
| Households          | 3,122     | 10,724      | 36,191    |  |
| Average H.H. Income | \$113,326 | \$136,648   | \$125,969 |  |
| Daytime Employees   | 3,483     | 26,279      | 85,231    |  |
| Source:             |           |             | ESRI      |  |
| Traffic Counts      |           |             |           |  |
| Western Ave         |           | 30,078 AADT |           |  |
| New Karner Rd       |           | 9,725 AADT  |           |  |
| Source:             |           | NYS DOT     |           |  |