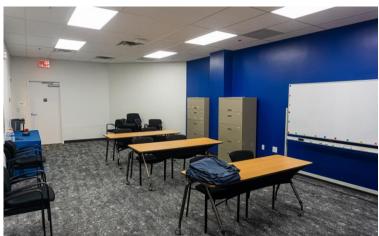

#### **Property Highlights**

Mixed-Use Space Available in Hamilton Square Shopping Plaza. Surrounded By Large Anchor Tenants. Sublease runs through April 2029.

- Class A Space
- In-Line Corner Suite
- Currently Built Out As Office Space
- (6) Offices, Breakroom, Large Conference Room, Reception Area, (2) Bathrooms
- Building Signage
- Alarm System
- Highly Visible Along Western Ave
- Co-Tenants Include: Juniors Bar and Grill, Market 32, Jimmys Johns, Vent Fitness, Starbucks, Sherwin-Williams Paint, Empire Vision, M&T Bank, Priority One Urgent Care and more
- Easily Accessible Via I-87 and Western Ave