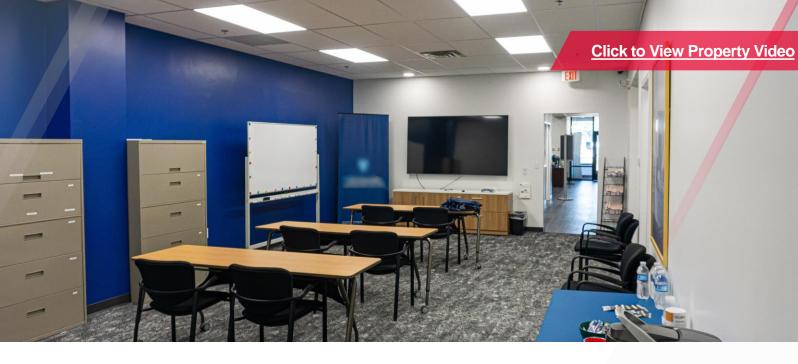

#### **Property Highlights**

Mixed-Use Space Available in Hamilton Square Shopping Plaza. Surrounded By Large Anchor Tenants. Sublease runs through April 2029.

- Class A Space
- In-Line Corner Suite
- Currently Built Out As Office Space
- (6) Offices, Breakroom, Large Conference Room, Reception Area, (2) Bathrooms
- Building Signage
- Alarm System
- Highly Visible Along Western Ave
- Co-Tenants Include: Juniors Bar and Grill, Market 32, Jimmys Johns, Vent Fitness, Starbucks, Sherwin-Williams Paint, Empire Vision, M&T Bank, Priority One Urgent Care and more
- Easily Accessible Via I-87 and Western Ave