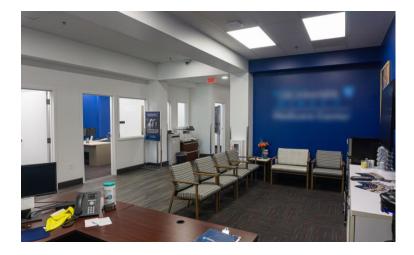

#### **Property Highlights**

Mixed-Use Space Available in Hamilton Square Shopping Plaza. Surrounded By Large Anchor Tenants. Sublease runs through April 2029.

- Class A Space
- In-Line Corner Suite
- Currently Built Out As Office Space
- (6) Offices, Breakroom, Large Conference Room, Reception Area, (2) Bathrooms
- Building Signage
- Alarm System
- Highly Visible Along Western Ave
- Co-Tenants Include: Juniors Bar and Grill, Market 32, Jimmys Johns, Vent Fitness, Starbucks, Sherwin-Williams Paint, Empire Vision, M&T Bank, Priority One Urgent Care and more
- Easily Accessible Via I-87 and Western Ave