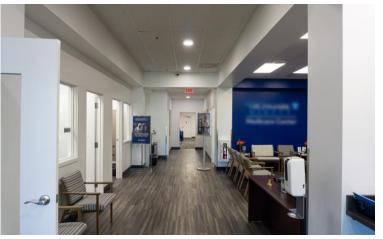

#### **Property Highlights**

Mixed-Use Space Available in Hamilton Square Shopping Plaza. Surrounded By Large Anchor Tenants. Sublease runs through April 2029.

- Class A Space
- In-Line Corner Suite
- Currently Built Out As Office Space
- (6) Offices, Breakroom, Large Conference Room, Reception Area, (2) Bathrooms
- Building Signage
- Alarm System
- Highly Visible Along Western Ave
- Co-Tenants Include: Juniors Bar and Grill, Market 32, Jimmys Johns, Vent Fitness, Starbucks, Sherwin-Williams Paint, Empire Vision, M&T Bank, Priority One Urgent Care and more
- Easily Accessible Via I-87 and Western Ave