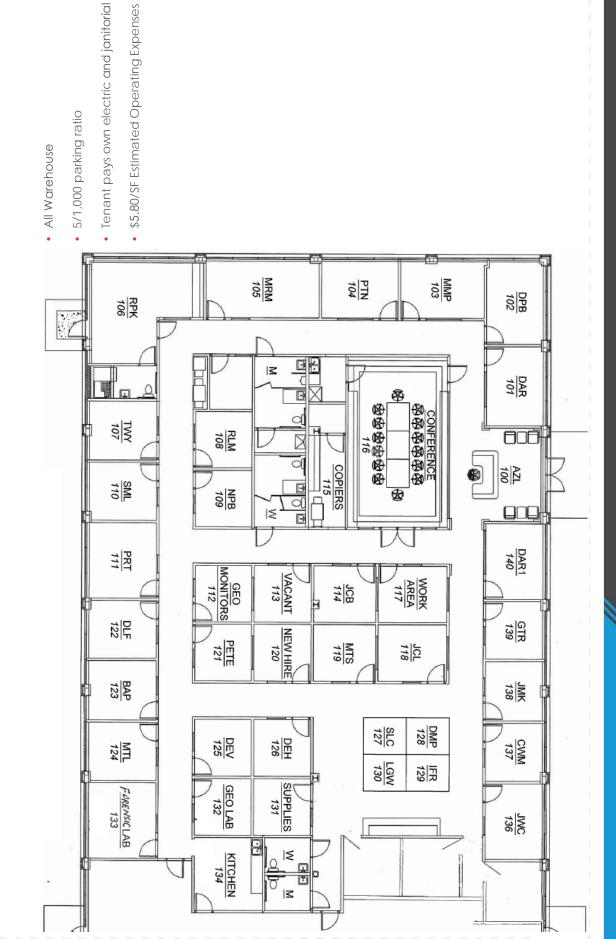

ail shops.



### **TRANSPORTATION**

Quick access to the Veterans Expressway, I-275 & Dale Mabry Highway. 10 minutes to Tampa Int'l Airport. HART stops in front of the business park.



### **TECHNOLOGY**

Spectrum and Fiber Net.



### SUSTAINABILITY

Recycling receptacles on-site.



## WORKSPACE PROPERTY TRUST (WSPT®) Locally

owns, manages, and leases 41 buildings consisting of 1.8 million square feet of office and light industrial properties in 5 business parks. The Tampa West Portfolio includes Woodland Corporate Center and Northport, while the Tampa East Portfolio includes Legacy Park, Silo Bend, and Crosspointe I and II.

# **Jur Space Works**

FOLLOW US ON

@workspacepropertytrust f in ©

VICE PRESIDENT, REGIONAL DIRECTOR

4631 Woodland Corporate Blvd.

Workspace property trust