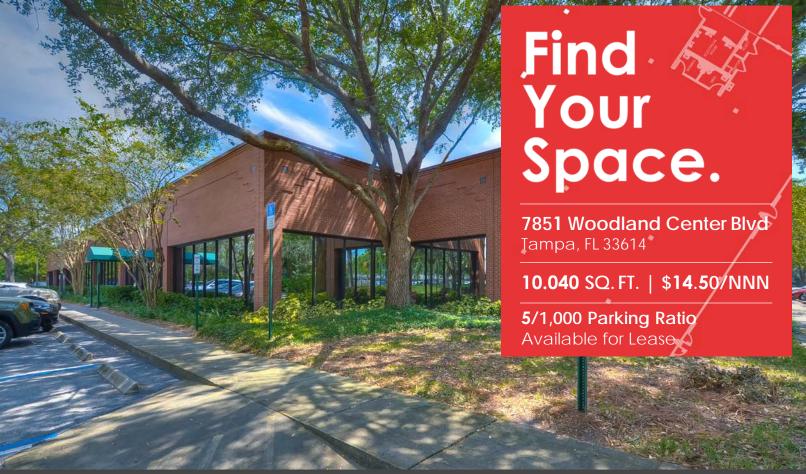

# **Property Highlights**



### PARK AMENITIES

Property management office located onsite. Generous landscaping with mature trees and several ponds with ample shaded sidewalks throughout the park. Two delis located on campus. Close proximity to numerous hotels, restaurants, mall and retail shops.



### **TRANSPORTATION**

Quick access to the Veterans Expressway, I-275 & Dale Mabry Highway. 10 minutes to Tampa Int'l Airport. HART stops in front of the business park.



### **TECHNOLOGY**

Spectrum and Fiber Net.



### SUSTAINABILITY

Recycling receptacles on-site.



## WORKSPACE PROPERTY TRUST (WSPT®) Locally

owns, manages, and leases 41 buildings consisting of 1.8 million square feet of office and light industrial properties in 5 business parks. The Tampa West Portfolio includes