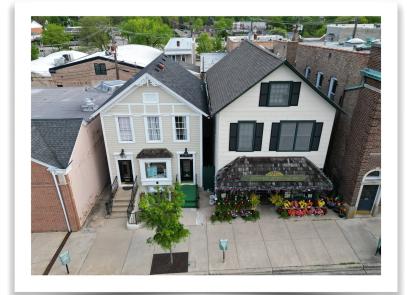

## FOR SALE Downtown Hinsdale IL Investment Property 17 W. First St. Hinsdale, IL

Zoning: B-2 Building Size: 2,560 SF Land: .06 Ac. R.E. Taxes: \$7,830 Occupancy: 100% Tenancy: Hinsdale Flowers Lease Exp: 6/30/25 Renewal Options: None Asking Price: Contact Mark Butler

Retail investment property in affluent west suburban Hinsdale in the thriving downtown central business district with rear on site parking. Property is ideally suited for owner/user or long term astute investor to manage property to it's full financial potential. West and adjoining property (19 W. First) is also for sale listed with **Mark Butler Properties.** Call for details.