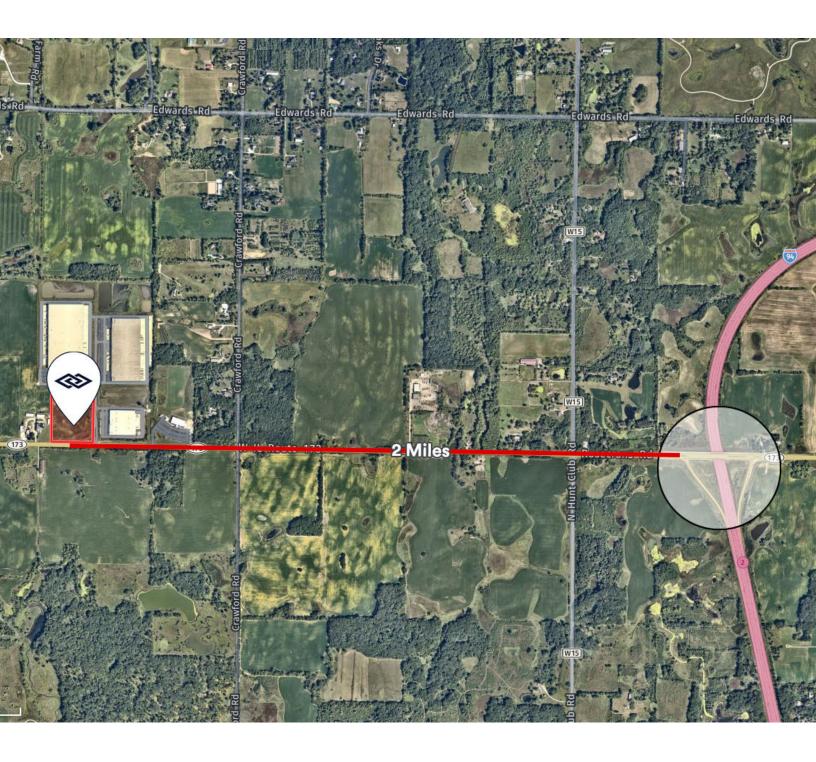

## PROPERTY HIGHLIGHTS

- Ready for immediate development
- · Located within Antioch Corporate Center
- Improved landsite
- Two (2) miles from I-94 Interchange
- Corner lot
- · Lighted intersection
- Located within a TIF District
- Strong nearby labor market
- Off-site detention
- Pin: 03-18-101-007