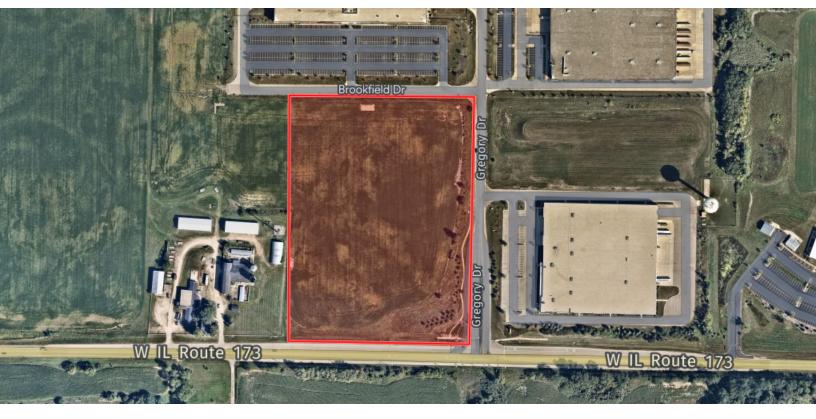

## LAND FOR SALE

RT 173 & GREGORY DRIVE, ANTIOCH, IL 60002

## **OFFERING SUMMARY**

Lot Size 13.47 Acres
Traffic Count 15,500 VPD

Zoning M-1
Sale Price STO

## PROPERTY HIGHLIGHTS

- Ready for immediate development
- · Located within Antioch Corporate Center
- Improved landsite
- Two (2) miles from I-94 Interchange
- Corner lot
- · Lighted intersection
- Located within a TIF District
- Strong nearby labor market
- Off-site detention
- Pin: 03-18-101-007