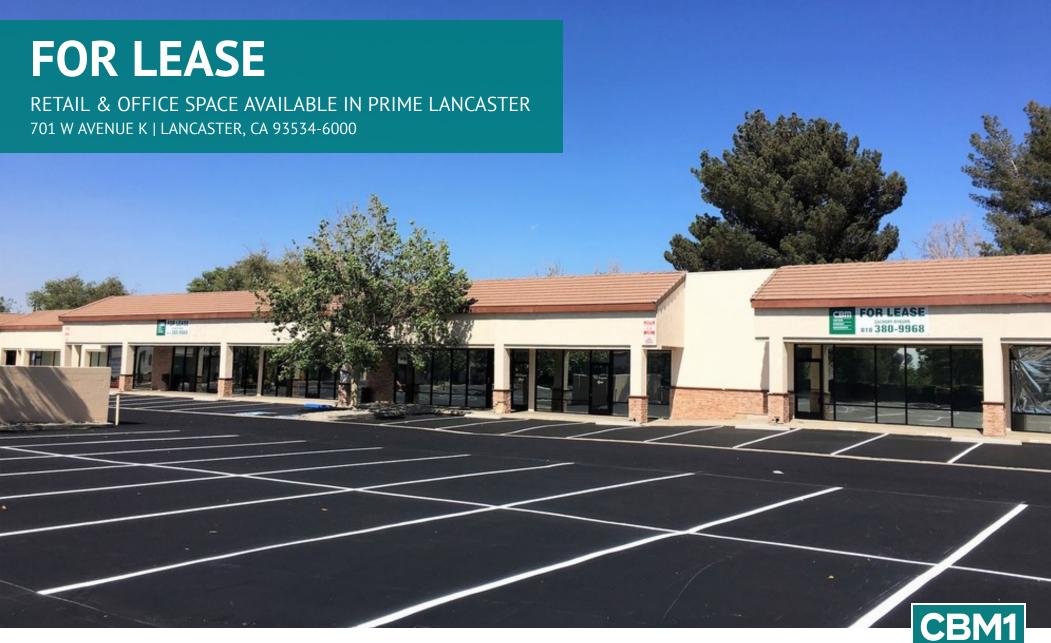

# **FEATURES & AMENITIES**

RETAIL & OFFICE SPACE AVAILABLE IN PRIME LANCASTER | 701 W AVENUE K, LANCASTER, CA 93534-6000

BROCHURE | PAGE 2

| DEMOGRAPHICS      | 1 MILE   | 3 MILES  | 5 MILES  |
|-------------------|----------|----------|----------|
| Total Households  | 4,372    | 32,959   | 51,860   |
| Total Population  | 11,739   | 100,462  | 163,490  |
| Average HH Income | \$44,979 | \$59,362 | \$62,750 |

#### **FEATURES & AMENITIES**

- APPROX. 10,180 SF AVAILABLE IN WELL MAINTAINED LANCASTER SHOPPING CENTER
- JOIN HIGH DESERT COLLEGE AND ITS MORE THAN 230 ENROLLED STUDENTS.
- IDEAL LOCATION FOR EDUCATIONAL, VOCATIONAL TRAINING OR DAYCARE USERS
- SPACE CAN BE DEMISED TO 1,500 SF UNITS FOR ALTERNATIVE RETAIL LISES.
- BEAUTIFULLY MAINTAINED SHOPPING CENTER
- AMPLE PARKING IN ONSITE LOT

## **PROPERTY SUMMARY**

RETAIL & OFFICE SPACE AVAILABLE IN PRIME LANCASTER | 701 W AVENUE K, LANCASTER, CA 93534-6000

**BROCHURE | PAGE 3** 

#### PROPERTY HIGHLIGHTS

- APPROX. 10.180 SF AVAILABLE IN WELL MAINTAINED LANCASTER SHOPPING CENTER
- JOIN HIGH DESERT COLLEGE AND ITS MORE THAN 230 ENROLLED STUDENTS.
- IDEAL LOCATION FOR EDUCATIONAL, VOCATIONAL TRAINING OR DAYCARE USERS
- SPACE CAN BE DEMISED TO 1,500 SF UNITS FOR ALTERNATIVE RETAIL USES.
- BEAUTIFULLY MAINTAINED SHOPPING CENTER
- AMPLE PARKING IN ONSITE LOT