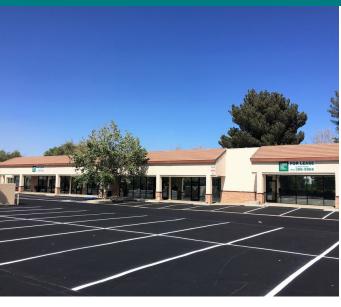

# **FEATURES & AMENITIES**

RETAIL & OFFICE SPACE AVAILABLE IN PRIME LANCASTER | 701 W AVENUE K, LANCASTER, CA 93534-6000

BROCHURE | PAGE 2

| DEMOGRAPHICS      | 1 MILE   | 3 MILES  | 5 MILES  |
|-------------------|----------|----------|----------|
| Total Households  | 4,372    | 32,959   | 51,860   |
| Total Population  | 11,739   | 100,462  | 163,490  |
| Average HH Income | \$44,979 | \$59,362 | \$62,750 |

#### **FEATURES & AMENITIES**

- APPROX. 10,180 SF AVAILABLE IN WELL MAINTAINED LANCASTER SHOPPING CENTER
- JOIN HIGH DESERT COLLEGE AND ITS MORE THAN 230 ENROLLED STUDENTS.
- IDEAL LOCATION FOR EDUCATIONAL, VOCATIONAL TRAINING OR DAYCARE USERS
- SPACE CAN BE DEMISED TO 1,500 SF UNITS FOR ALTERNATIVE RETAIL LISES.
- BEAUTIFULLY MAINTAINED SHOPPING CENTER
- AMPLE PARKING IN ONSITE LOT

## **PROPERTY SUMMARY**

RETAIL & OFFICE SPACE AVAILABLE IN PRIME LANCASTER | 701 W AVENUE K, LANCASTER, CA 93534-6000

**BROCHURE | PAGE 3** 

#### PROPERTY HIGHLIGHTS

- APPROX. 10.180 SF AVAILABLE IN WELL MAINTAINED LANCASTER SHOPPING CENTER
- JOIN HIGH DESERT COLLEGE AND ITS MORE THAN 230 ENROLLED STUDENTS.
- IDEAL LOCATION FOR EDUCATIONAL, VOCATIONAL TRAINING OR DAYCARE USERS
- SPACE CAN BE DEMISED TO 1,500 SF UNITS FOR ALTERNATIVE RETAIL USES.
- BEAUTIFULLY MAINTAINED SHOPPING CENTER
- AMPLE PARKING IN ONSITE LOT