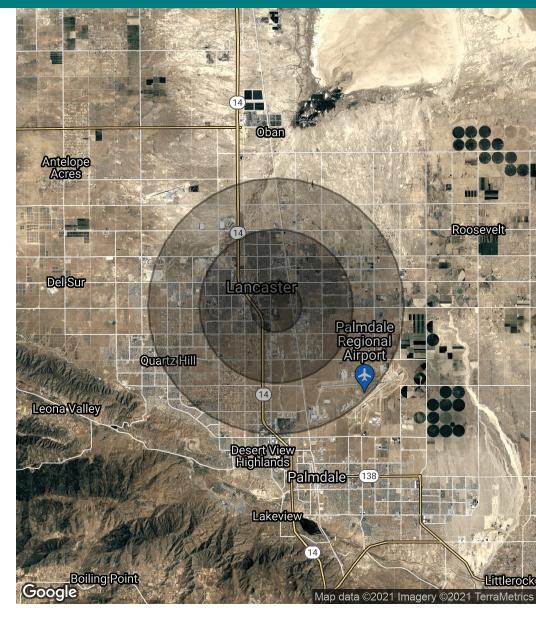

# **DEMOGRAPHICS MAP & REPORT**

RETAIL & OFFICE SPACE AVAILABLE IN PRIME LANCASTER | 701 W AVENUE K, LANCASTER, CA 93534-6000

BROCHURE | PAGE 8

| POPULATION           | 1 MILE    | 3 MILES   | 5 MILES   |
|----------------------|-----------|-----------|-----------|
| Total Population     | 11,739    | 100,462   | 163,490   |
| Average age          | 31.4      | 32.2      | 31.4      |
| Average age (Male)   | 29.0      | 30.9      | 30.1      |
| Average age (Female) | 34.4      | 34.3      | 33.1      |
| HOUSEHOLDS & INCOME  | 1 MILE    | 3 MILES   | 5 MILES   |
| Total households     | 4,372     | 32,959    | 51,860    |
| # of persons per HH  | 2.7       | 3.0       | 3.2       |
| Average HH income    | \$44,979  | \$59,362  | \$62,750  |
| Average house value  | \$490,173 | \$303,841 | \$301,138 |
| RACE                 | 1 MILE    | 3 MILES   | 5 MILES   |
| % White              | 62.6%     | 58.6%     | 59.4%     |
| % Black              | 18.8%     | 19.4%     | 18.9%     |
| % Asian              | 6.8%      | 4.9%      | 5.2%      |
| % Hawaiian           | 0.0%      | 0.2%      | 0.2%      |
| % American Indian    | 0.6%      | 1.2%      | 1.0%      |
| % Other              | 7.1%      | 12.7%     | 12.3%     |
| TRAFFIC COUNTS       |           |           |           |
|                      | /day      |           |           |