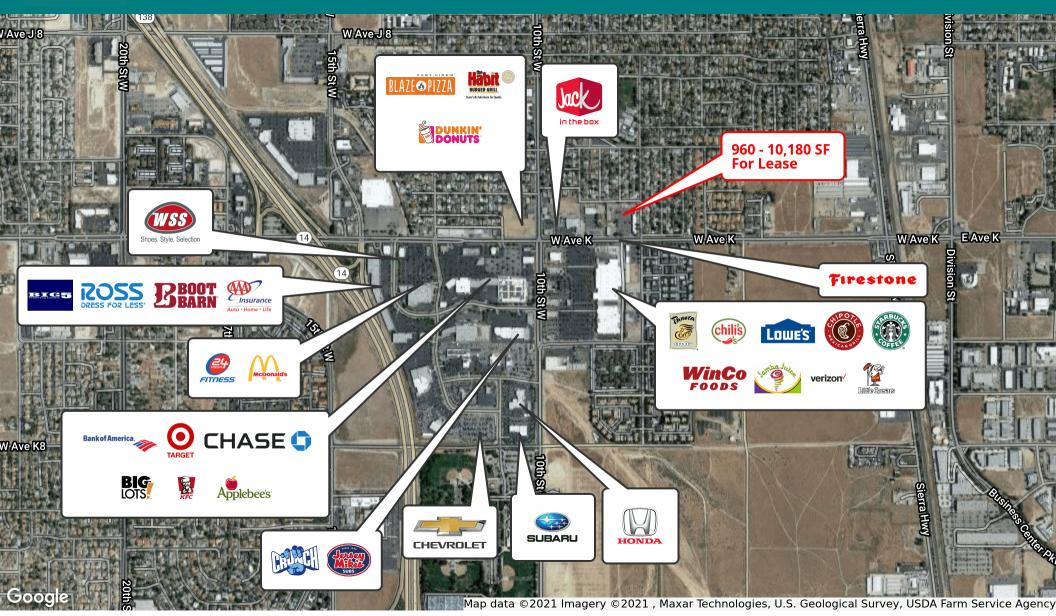

# **RETAILER MAP**

RETAIL & OFFICE SPACE AVAILABLE IN PRIME LANCASTER | 701 W AVENUE K, LANCASTER, CA 93534-6000

BROCHURE | PAGE 7