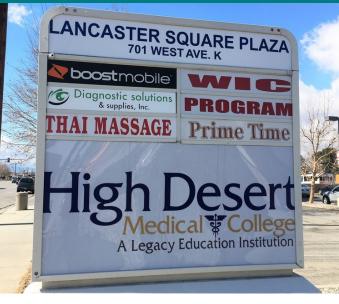

#### **FEATURES & AMENITIES**

- APPROX. 10,180 SF AVAILABLE IN WELL MAINTAINED LANCASTER SHOPPING CENTER
- JOIN HIGH DESERT COLLEGE AND ITS MORE THAN 230 ENROLLED STUDENTS.
- IDEAL LOCATION FOR EDUCATIONAL, VOCATIONAL TRAINING OR DAYCARE USERS
- SPACE CAN BE DEMISED TO 1,500 SF UNITS FOR ALTERNATIVE RETAIL LISES.
- BEAUTIFULLY MAINTAINED SHOPPING CENTER
- AMPLE PARKING IN ONSITE LOT

#### PROPERTY HIGHLIGHTS

- APPROX. 10.180 SF AVAILABLE IN WELL MAINTAINED LANCASTER SHOPPING CENTER
- JOIN HIGH DESERT COLLEGE AND ITS MORE THAN 230 ENROLLED STUDENTS.
- IDEAL LOCATION FOR EDUCATIONAL, VOCATIONAL TRAINING OR DAYCARE USERS
- SPACE CAN BE DEMISED TO 1,500 SF UNITS FOR ALTERNATIVE RETAIL USES.
- BEAUTIFULLY MAINTAINED SHOPPING CENTER
- AMPLE PARKING IN ONSITE LOT

# **PLANS**

RETAIL & OFFICE SPACE AVAILABLE IN PRIME LANCASTER | 701 W AVENUE K, LANCASTER, CA 93534-6000

BROCHURE | PAGE 5

| SUITE   | TENANT                        | SIZE              |
|---------|-------------------------------|-------------------|
| 101     | BOOST MOBILE                  | 1,500 SF          |
| 102     | Thai Massage                  | 1,500 SF          |
| 103     | -                             | 1,500 SF          |
| 104     | -                             | 1,500 - 10,180 SF |
| 105     | Available                     | 1,500 - 10,180 SF |
| 106     | Available                     | 1,500 - 10,180 SF |
| 107     | Available                     | 1,500 - 10,180 SF |
| 108     | Available                     | 1,450 - 10,180 SF |
| 109     | Available                     | 960 - 10,180 SF   |
| 110     | -                             | 960 - 10,180 SF   |
| 111     | -                             | 810 - 10,180 SF   |
| 112     | Diagnostic Solutions          | 810 - 10,180 SF   |
| 113-130 | Desert Medical Career College | 24,246 SF         |