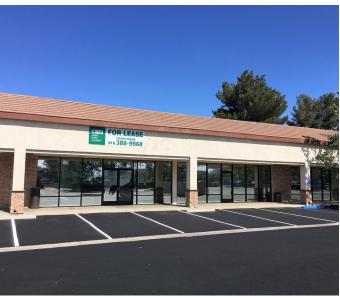

# **FEATURES & AMENITIES**

RETAIL & OFFICE SPACE AVAILABLE IN PRIME LANCASTER | 701 W AVENUE K, LANCASTER, CA 93534-6000

BROCHURE | PAGE 2

| DEMOGRAPHICS      | 1 MILE   | 3 MILES  | 5 MILES  |
|-------------------|----------|----------|----------|
| Total Households  | 4,372    | 32,959   | 51,860   |
| Total Population  | 11,739   | 100,462  | 163,490  |
| Average HH Income | \$44,979 | \$59,362 | \$62,750 |

## **PROPERTY SUMMARY**

RETAIL & OFFICE SPACE AVAILABLE IN PRIME LANCASTER | 701 W AVENUE K, LANCASTER, CA 93534-6000

**BROCHURE | PAGE 3** 

#### PROPERTY HIGHLIGHTS

- APPROX. 10.180 SF AVAILABLE IN WELL MAINTAINED LANCASTER SHOPPING CENTER
- JOIN HIGH DESERT COLLEGE AND ITS MORE THAN 230 ENROLLED STUDENTS.
- IDEAL LOCATION FOR EDUCATIONAL, VOCATIONAL TRAINING OR DAYCARE USERS
- SPACE CAN BE DEMISED TO 1,500 SF UNITS FOR ALTERNATIVE RETAIL USES.
- BEAUTIFULLY MAINTAINED SHOPPING CENTER
- AMPLE PARKING IN ONSITE LOT