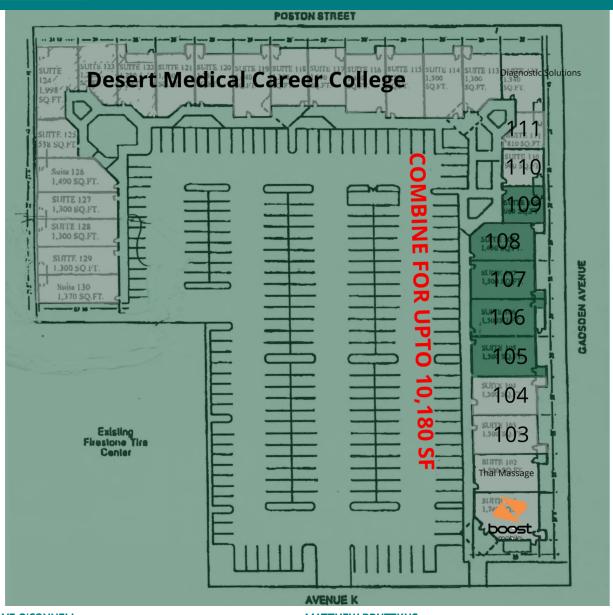

# **PLANS**

RETAIL & OFFICE SPACE AVAILABLE IN PRIME LANCASTER | 701 W AVENUE K, LANCASTER, CA 93534-6000

BROCHURE | PAGE 5

| SUITE   | TENANT                        | SIZE              |
|---------|-------------------------------|-------------------|
| 101     | BOOST MOBILE                  | 1,500 SF          |
| 102     | Thai Massage                  | 1,500 SF          |
| 103     | -                             | 1,500 SF          |
| 104     | -                             | 1,500 - 10,180 SF |
| 105     | Available                     | 1,500 - 10,180 SF |
| 106     | Available                     | 1,500 - 10,180 SF |
| 107     | Available                     | 1,500 - 10,180 SF |
| 108     | Available                     | 1,450 - 10,180 SF |
| 109     | Available                     | 960 - 10,180 SF   |
| 110     | -                             | 960 - 10,180 SF   |
| 111     | -                             | 810 - 10,180 SF   |
| 112     | Diagnostic Solutions          | 810 - 10,180 SF   |
| 113-130 | Desert Medical Career College | 24,246 SF         |