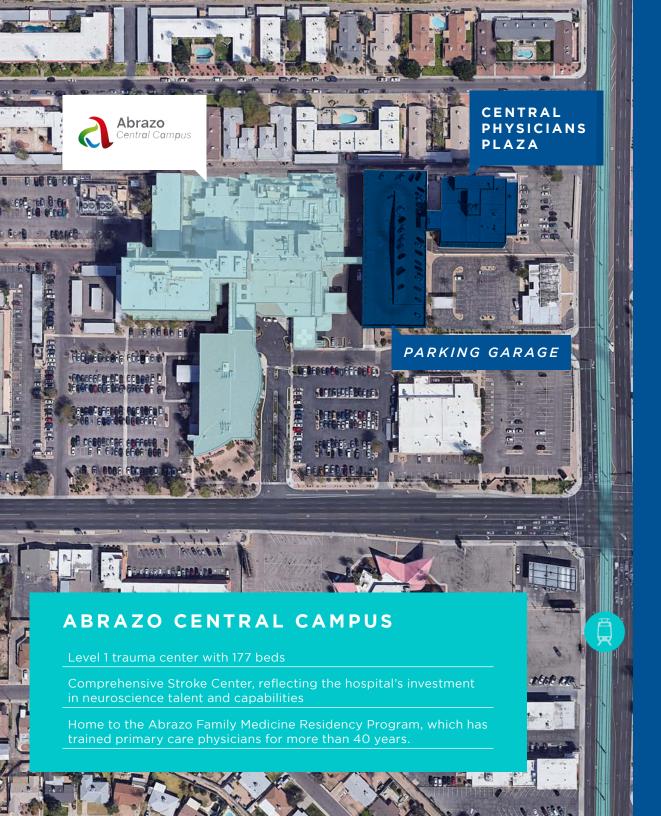

CENTRAL PHYSICIANS PLAZA

## CENTRAL PHYSICIANS PLAZA

## **Property Features**

Centrally located with direct garage access at Abrazo Central Campus.