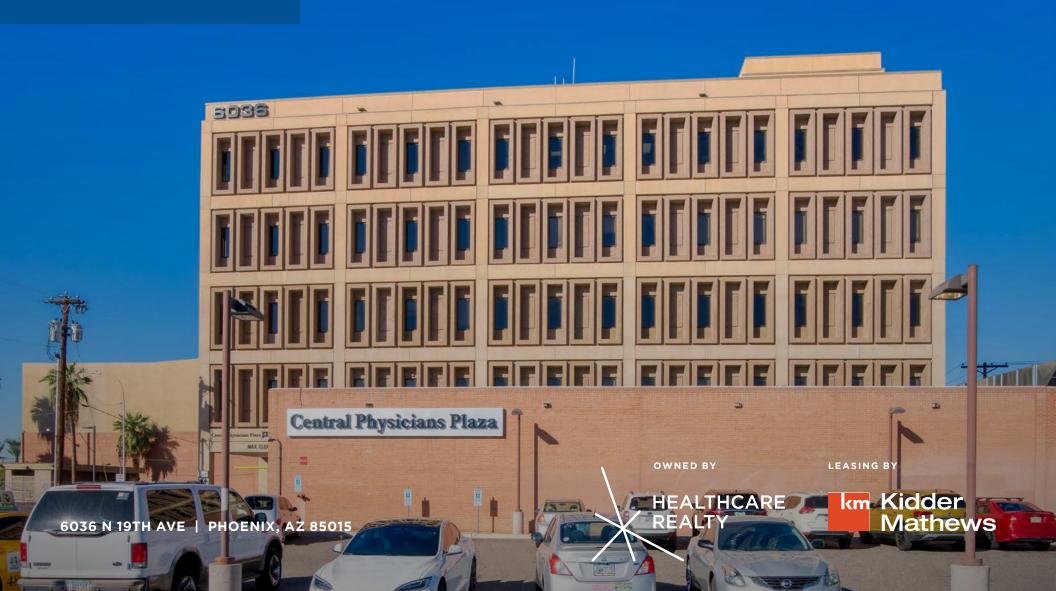

#### Up to 14,872 SF of Medical Office Space Available on Campus at Abrazo Central

| ADDRESS    | 6036 N 19th Ave.,<br>Phoenix, AZ 85015                        |  |
|------------|---------------------------------------------------------------|--|
| LEASE RATE | \$25.00/FS                                                    |  |
| SIZE       | 80,784 SF                                                     |  |
| STORIES    | 5                                                             |  |
| PARKING    | Abundance of physician and patient parking in attached garage |  |

## CENTRAL PHYSICIANS PLAZA