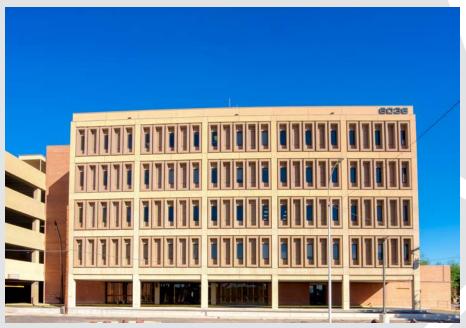

#### Up to 14,872 SF of Medical Office Space Available on Campus at Abrazo Central

| ADDRESS    | 6036 N 19th Ave.,<br>Phoenix, AZ 85015                        |  |
|------------|---------------------------------------------------------------|--|
| LEASE RATE | \$25.00/FS                                                    |  |
| SIZE       | 80,784 SF                                                     |  |
| STORIES    | 5                                                             |  |
| PARKING    | Abundance of physician and patient parking in attached garage |  |

## CENTRAL PHYSICIANS PLAZA