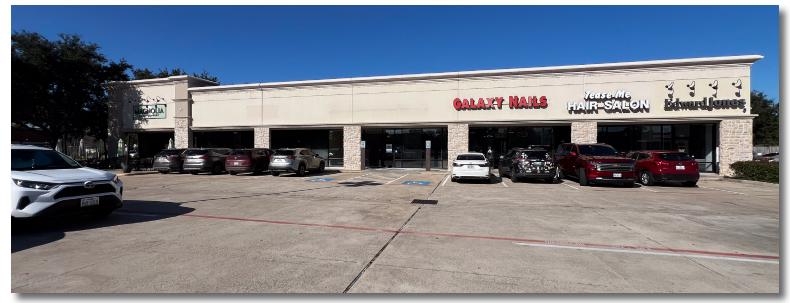

#### Area Overview

Suite 105 Suite 103 Suite 101 Suite 113 **Suite 111 Suite 109** Restaurant **AVAILABLE** Nails Tease Me Edward Restaurant 2,964 SF 1,605 SF 2,104 SF 1,715 SF Hair 1,050 SF 1,050 SF

FOR MORE INFORMATION, PLEASE CONTACT: