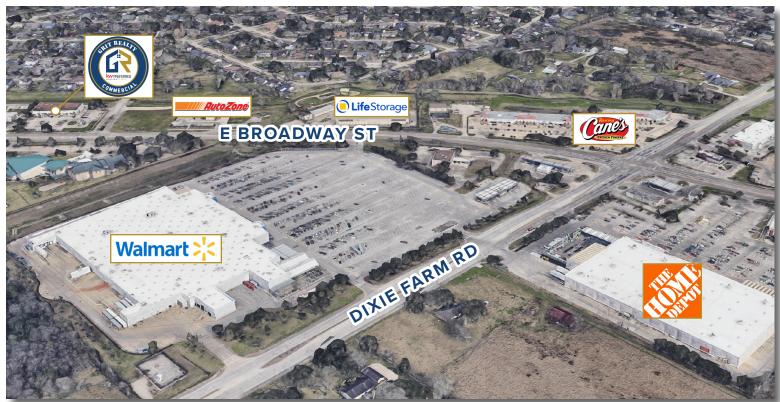

### Property **Highlights**

- The 10,500 SF retail building is located on FM518/ Broadway, the main road in Pearland, near Dixie Farm, Near I-45
- This outstanding commercial site is surrounded by multiple subdivisions in Pearland and Friendswood area.
- · Monument Signage available
- High traffic count: E Broadway Street- 24,723 Vehicles (TXDOT 2020)