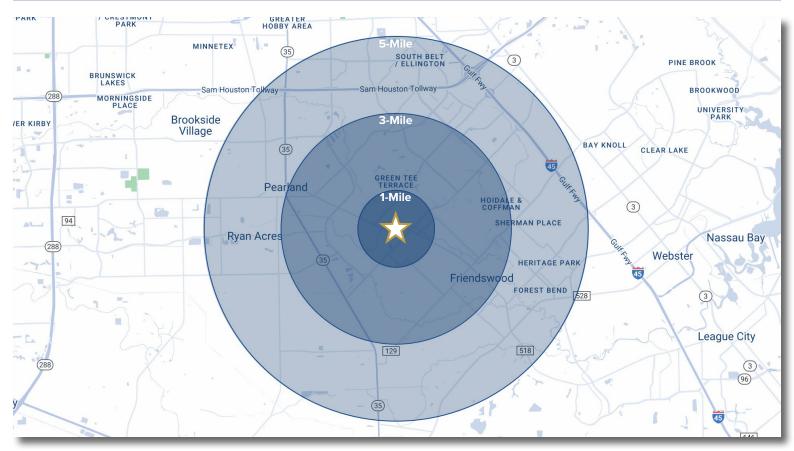

## Local **Demographics**

| 2023 Demographics          | 1-Mile    | 3-Mile    | 5-Mile    |
|----------------------------|-----------|-----------|-----------|
| POPULATION                 |           |           |           |
| Total Population:          | 9,109     | 67,953    | 190,307   |
| Median Age:                | 39.1      | 37.6      | 36        |
| HOUSING                    |           |           |           |
| Total Housing Units:       | 3,147     | 23,642    | 65,132    |
| Owner Occupied Households: | 2,793     | 19,384    | 49,004    |
| Avg. Household Size:       | 2.9       | 2.9       | 2.9       |
| INCOME                     |           |           |           |
| Avg. Household Income:     | \$129,904 | \$115,186 | \$107,926 |
| Median Household Income:   | \$106,640 | \$96,097  | \$87,935  |