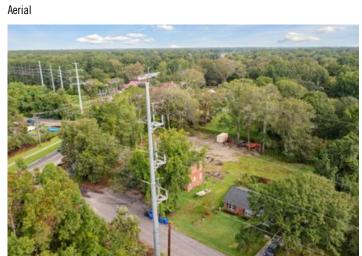

### **Overview/Comments**

4 parcels totaling 1.198 acres. Located on the corner of Folly Road at Wilton Street. Opposite entrance to Wal Mart. LB and SR1 zoning. Existing quadruplex and single family home.

### **Area & Location**

Property Located Between: Folly Road at Wilton Street. Airports: Charleston International, Johns Island Executive

Excellent Property Visibility: Airport

See Schedule of Real Estate Site Description: 1.198 acres on corner of Folly Road and Wilton Legal Description: Largest Nearby Street: Folly Road

Highway Access: Folly Road Area Description: Located opposite entrance to Wal Mart.