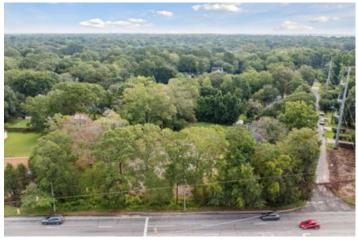

### **Overview/Comments**

4 parcels totaling 1.198 acres. Located on the corner of Folly Road at Wilton Street. Opposite entrance to Wal Mart. LB and SR1 zoning. Existing quadruplex and single family home.

### **Area & Location**

Property Located Between: Folly Road at Wilton Street. Airports: Charleston International, Johns Island Executive

Excellent Property Visibility: Airport

See Schedule of Real Estate Site Description: 1.198 acres on corner of Folly Road and Wilton Legal Description: Largest Nearby Street: Folly Road

Highway Access: Folly Road Area Description: Located opposite entrance to Wal Mart.