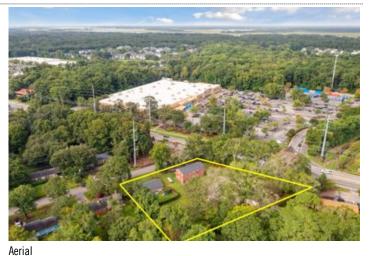

### **Area & Location**

Property Located Between: Folly Road at Wilton Street. Airports: Charleston International, Johns Island Executive

Excellent Property Visibility: Airport

See Schedule of Real Estate Site Description: 1.198 acres on corner of Folly Road and Wilton Legal Description: Largest Nearby Street: Folly Road

Highway Access: Folly Road Area Description: Located opposite entrance to Wal Mart.