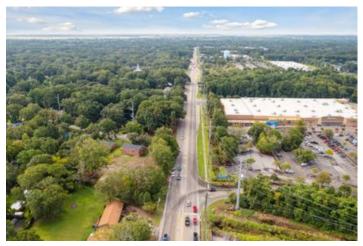

### **Overview/Comments**

4 parcels totaling 1.198 acres. Located on the corner of Folly Road at Wilton Street. Opposite entrance to Wal Mart. LB and SR1 zoning. Existing quadruplex and single family home.

### **Area & Location**

Property Located Between: Folly Road at Wilton Street. Airports: Charleston International, Johns Island Executive

Excellent Property Visibility: Airport

See Schedule of Real Estate Site Description: 1.198 acres on corner of Folly Road and Wilton Legal Description: Largest Nearby Street: Folly Road

Highway Access: Folly Road Area Description: Located opposite entrance to Wal Mart.