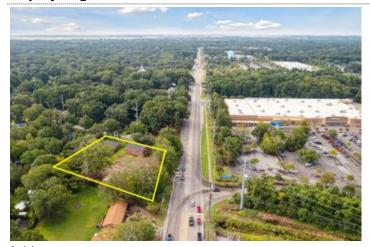

### **Area & Location**

Property Located Between: Folly Road at Wilton Street. Airports: Charleston International, Johns Island Executive

Excellent Property Visibility: Airport

See Schedule of Real Estate Site Description: 1.198 acres on corner of Folly Road and Wilton Legal Description: Largest Nearby Street: Folly Road

Highway Access: Folly Road Area Description: Located opposite entrance to Wal Mart.