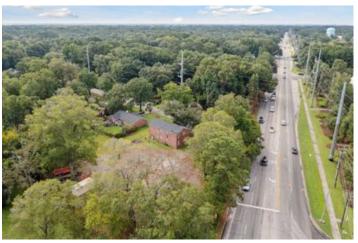

### **Overview/Comments**

4 parcels totaling 1.198 acres. Located on the corner of Folly Road at Wilton Street. Opposite entrance to Wal Mart. LB and SR1 zoning. Existing quadruplex and single family home.

### **Area & Location**

Property Located Between: Folly Road at Wilton Street. Airports: Charleston International, Johns Island Executive

Excellent Property Visibility: Airport

See Schedule of Real Estate Site Description: 1.198 acres on corner of Folly Road and Wilton Legal Description: Largest Nearby Street: Folly Road

Highway Access: Folly Road Area Description: Located opposite entrance to Wal Mart.