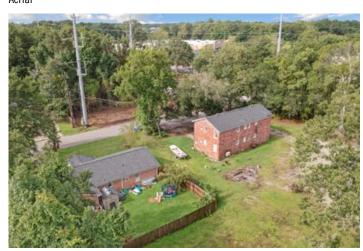

### **Overview/Comments**

4 parcels totaling 1.198 acres. Located on the corner of Folly Road at Wilton Street. Opposite entrance to Wal Mart. LB and SR1 zoning. Existing quadruplex and single family home.

Quadruplex Single Family