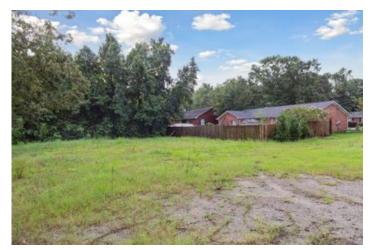

### **Overview/Comments**

4 parcels totaling 1.198 acres. Located on the corner of Folly Road at Wilton Street. Opposite entrance to Wal Mart. LB and SR1 zoning. Existing quadruplex and single family home.

### **Land Related**

Zoning Description: LB and SR 1. Water Service: Municipal Topography: Level Sewer Type: Municipal

Available Utilities: Electric, Water, Gas, Sewer, Cable, Internet Access