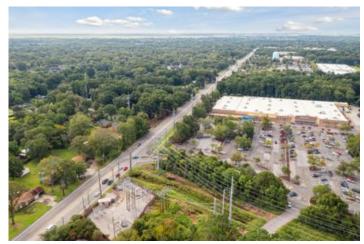

### **Overview/Comments**

4 parcels totaling 1.198 acres. Located on the corner of Folly Road at Wilton Street. Opposite entrance to Wal Mart. LB and SR1 zoning. Existing quadruplex and single family home.

### **Area & Location**

Property Located Between: Folly Road at Wilton Street. Airports: Charleston International, Johns Island Executive

Excellent Property Visibility: Airport

See Schedule of Real Estate Site Description: 1.198 acres on corner of Folly Road and Wilton Legal Description: Largest Nearby Street: Folly Road

Highway Access: Folly Road Area Description: Located opposite entrance to Wal Mart.