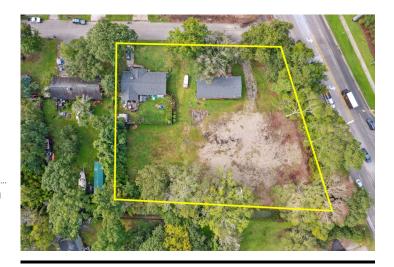

### **Overview/Comments**

4 parcels totaling 1.198 acres. Located on the corner of Folly Road at Wilton Street. Opposite entrance to Wal Mart. LB and SR1 zoning. Existing quadruplex and single family home.

### **Area & Location**

Property Located Between: Folly Road at Wilton Street. Airports: Charleston International, Johns Island Executive

Excellent Property Visibility: Airport

See Schedule of Real Estate Site Description: 1.198 acres on corner of Folly Road and Wilton Legal Description: Largest Nearby Street: Folly Road

Highway Access: Folly Road Area Description: Located opposite entrance to Wal Mart.