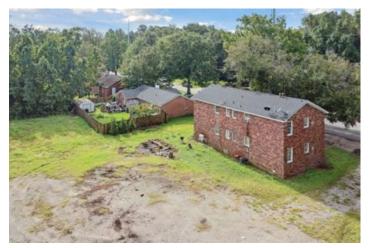

### **Overview/Comments**

4 parcels totaling 1.198 acres. Located on the corner of Folly Road at Wilton Street. Opposite entrance to Wal Mart. LB and SR1 zoning. Existing quadruplex and single family home.

Quadruplex Single Family