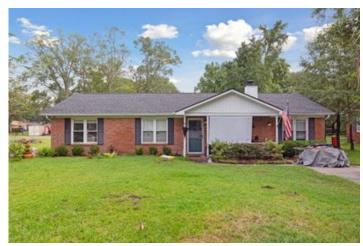

### **Overview/Comments**

4 parcels totaling 1.198 acres. Located on the corner of Folly Road at Wilton Street. Opposite entrance to Wal Mart. LB and SR1 zoning. Existing quadruplex and single family home.

### **Property Images**

Aerial

Aerial Aerial

Aerial

Aerial

Aerial

Site

SI

Quadruplex Single Family