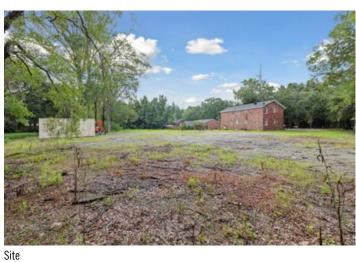

### **Overview/Comments**

4 parcels totaling 1.198 acres. Located on the corner of Folly Road at Wilton Street. Opposite entrance to Wal Mart. LB and SR1 zoning. Existing quadruplex and single family home.

### **Property Images**

Aerial

Aerial Aerial

Aerial

Aerial

Aerial

Site

SI