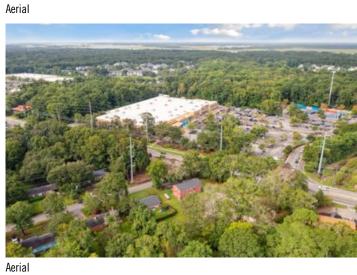

### **Overview/Comments**

4 parcels totaling 1.198 acres. Located on the corner of Folly Road at Wilton Street. Opposite entrance to Wal Mart. LB and SR1 zoning. Existing quadruplex and single family home.

### **Area & Location**

Property Located Between: Folly Road at Wilton Street. Airports: Charleston International, Johns Island Executive

Excellent Property Visibility: Airport

See Schedule of Real Estate Site Description: 1.198 acres on corner of Folly Road and Wilton Legal Description: Largest Nearby Street: Folly Road

Highway Access: Folly Road Area Description: Located opposite entrance to Wal Mart.