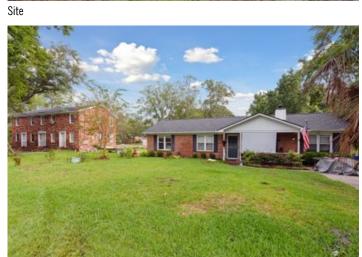

### **Overview/Comments**

4 parcels totaling 1.198 acres. Located on the corner of Folly Road at Wilton Street. Opposite entrance to Wal Mart. LB and SR1 zoning. Existing quadruplex and single family home.

Quadruplex Single Family