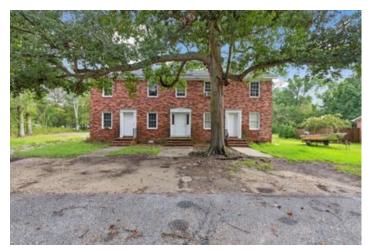

### **Overview/Comments**

4 parcels totaling 1.198 acres. Located on the corner of Folly Road at Wilton Street. Opposite entrance to Wal Mart. LB and SR1 zoning. Existing quadruplex and single family home.

### **Property Images**

Aerial

Aerial Aerial

Aerial

Aerial

Aerial

Site

SI

Quadruplex Single Family