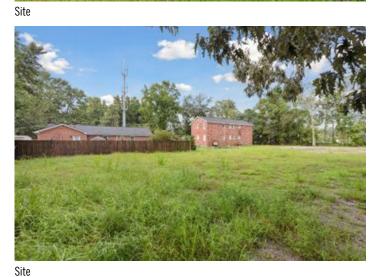

### **Overview/Comments**

4 parcels totaling 1.198 acres. Located on the corner of Folly Road at Wilton Street. Opposite entrance to Wal Mart. LB and SR1 zoning. Existing quadruplex and single family home.

### **Property Images**

Aerial

Aerial Aerial

Aerial

Aerial

Aerial

Site

SI