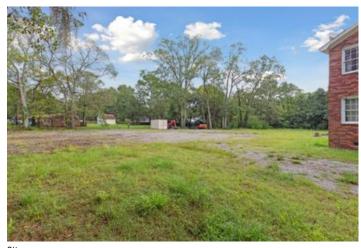

### **Overview/Comments**

4 parcels totaling 1.198 acres. Located on the corner of Folly Road at Wilton Street. Opposite entrance to Wal Mart. LB and SR1 zoning. Existing quadruplex and single family home.

### **Land Related**

Zoning Description: LB and SR 1. Water Service: Municipal Topography: Level Sewer Type: Municipal

Available Utilities: Electric, Water, Gas, Sewer, Cable, Internet Access