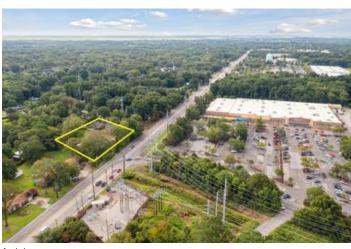

### **Overview/Comments**

4 parcels totaling 1.198 acres. Located on the corner of Folly Road at Wilton Street. Opposite entrance to Wal Mart. LB and SR1 zoning. Existing quadruplex and single family home.

### **Area & Location**

Property Located Between: Folly Road at Wilton Street. Airports: Charleston International, Johns Island Executive

Excellent Property Visibility: Airport

See Schedule of Real Estate Site Description: 1.198 acres on corner of Folly Road and Wilton Legal Description: Largest Nearby Street: Folly Road

Highway Access: Folly Road Area Description: Located opposite entrance to Wal Mart.