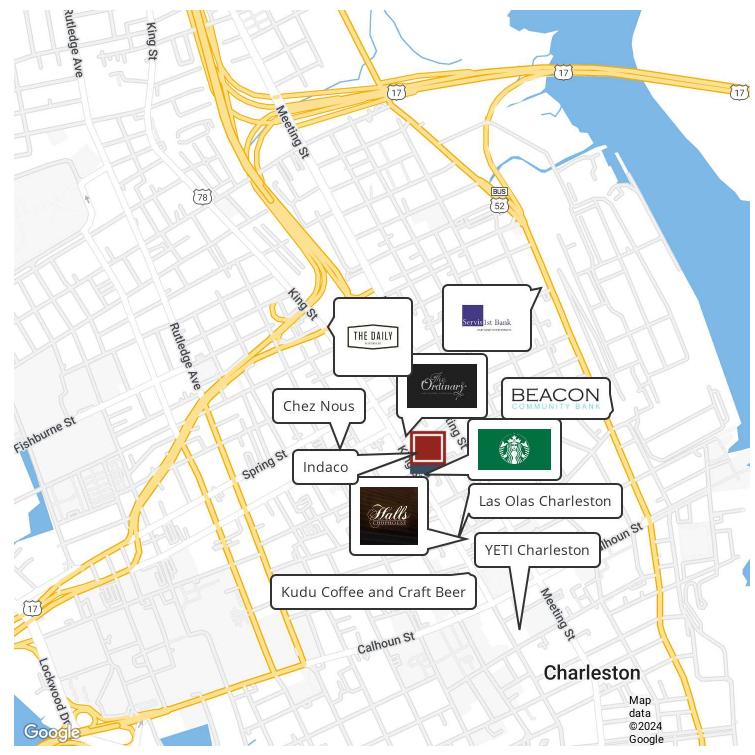

#### PROPERTY HIGHLIGHTS

- Prime upper King St location
- Move-In ready
- Nearby parking available

for more information, please contact: