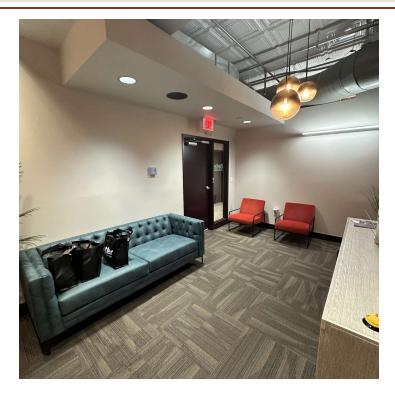

#### PROPERTY OVERVIEW

High tech office suite that was beautifully renovated in 2018 available for lease. Highlights include a dedicated IT room, fiber, controlled access within suite and for the building, private restrooms for the suite and sound attenuating substrate installed below carpeting. Conference Room with large windows overlooking King Street. High ceilings, historic brick, glass offices and a comfortable break room complete the suite. Building has full service elevator. This suite is a rare gem on King Street. Available 2/1/24