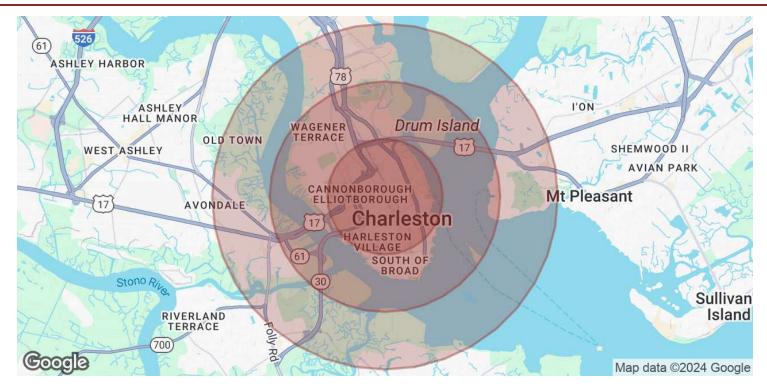

## **BRADLEY BAKER**

C: 843.478.5055 | O: 843.414.4070

bradley@cctre.com

11 Cunnington Avenue Charleston, SC 29405 HTTPS://CCTRE.COM

CHARLESTON, SC 29403

| POPULATION           | 1 MILE    | 2 MILES   | 3 MILES   |
|----------------------|-----------|-----------|-----------|
| Total Population     | 18,902    | 40,281    | 58,196    |
| Average Age          | 25.1      | 29.3      | 31.7      |
| Average Age (Male)   | 25.8      | 29.5      | 31.4      |
| Average Age (Female) | 24.6      | 30.3      | 33.1      |
| HOUSEHOLDS & INCOME  | 1 MILE    | 2 MILES   | 3 MILES   |
| Total Households     | 7,449     | 15,938    | 23,246    |
| # of Persons per HH  | 2.5       | 2.5       | 2.5       |
| Average HH Income    | \$44,113  | \$62,819  | \$70,579  |
| Average House Value  | \$438,056 | \$422,203 | \$417,094 |

<sup>\*</sup> Demographic data derived from 2020 ACS - US Census

for more information, please contact:

JOSEPH TECKLENBURG

**BRADLEY BAKER** 

C: 843.343.2268 | O: 843.343.2268

C: 843.478.5055 | O: 843.414.4070