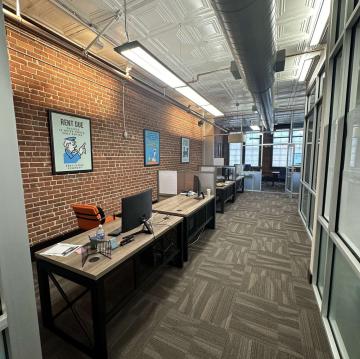

#### PROPERTY OVERVIEW

High tech office suite that was beautifully renovated in 2018 available for lease. Highlights include a dedicated IT room, fiber, controlled access within suite and for the building, private restrooms for the suite and sound attenuating substrate installed below carpeting. Conference Room with large windows overlooking King Street. High ceilings, historic brick, glass offices and a comfortable break room complete the suite. Building has full service elevator. This suite is a rare gem on King Street. Available 2/1/24