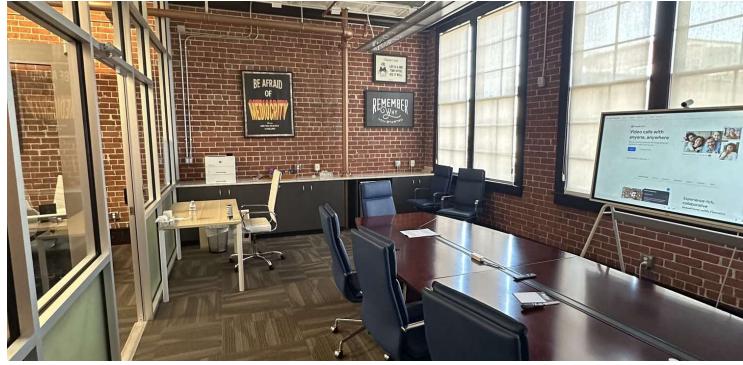

#### PROPERTY OVERVIEW

High tech office suite that was beautifully renovated in 2018 available for lease. Highlights include a dedicated IT room, fiber, controlled access within suite and for the building, private restrooms for the suite and sound attenuating substrate installed below carpeting. Conference Room with large windows overlooking King Street. High ceilings, historic brick, glass offices and a comfortable break room complete the suite. Building has full service elevator. This suite is a rare gem on King Street. Available 2/1/24