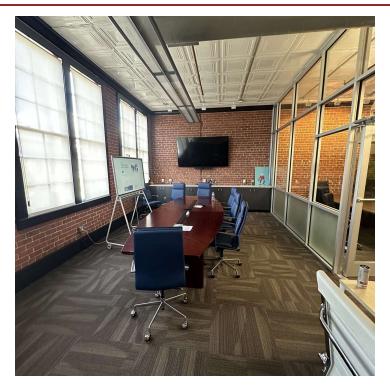

#### PROPERTY OVERVIEW

High tech office suite that was beautifully renovated in 2018 available for lease. Highlights include a dedicated IT room, fiber, controlled access within suite and for the building, private restrooms for the suite and sound attenuating substrate installed below carpeting. Conference Room with large windows overlooking King Street. High ceilings, historic brick, glass offices and a comfortable break room complete the suite. Building has full service elevator. This suite is a rare gem on King Street. Available 2/1/24