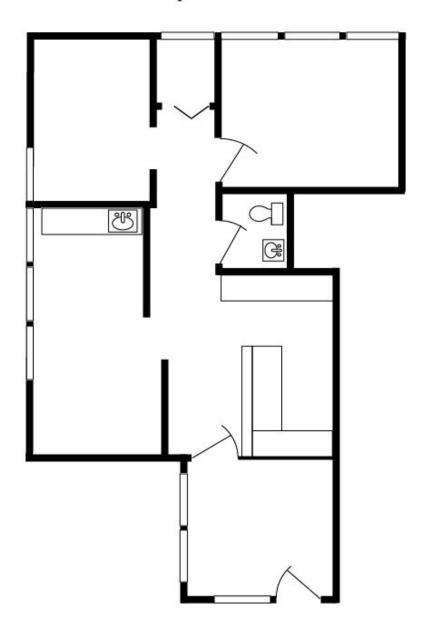

# **EXHIBIT A** Space Plan

301 ALAMO DRIVE, SUITE A-1

Vacaville, CA 95688

Approx 750 SF

(Not to Scale)

#### SPACE PLAN