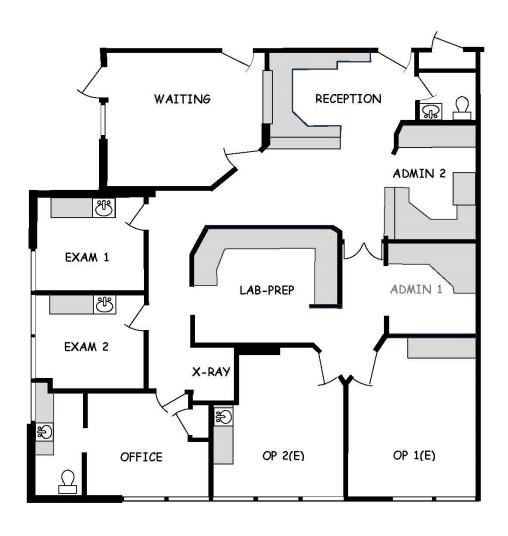

### <u>301−E</u>

Mary Ann Rollison 707-479-0465 marollison@sbcglobal.net Lic. No. 01055428

Vacaville, CA 95688 APPROX. 1,881 SF

#### SPACE PLAN

## <u>595 – A BUCK AVE.</u>

Mary Ann Rollison 707-479-0465 marollison@sbcglobal.net DRE#01055428

595 BUCK AVE. SUITE A Vacaville, CA 95688

Approx 1,560 SF