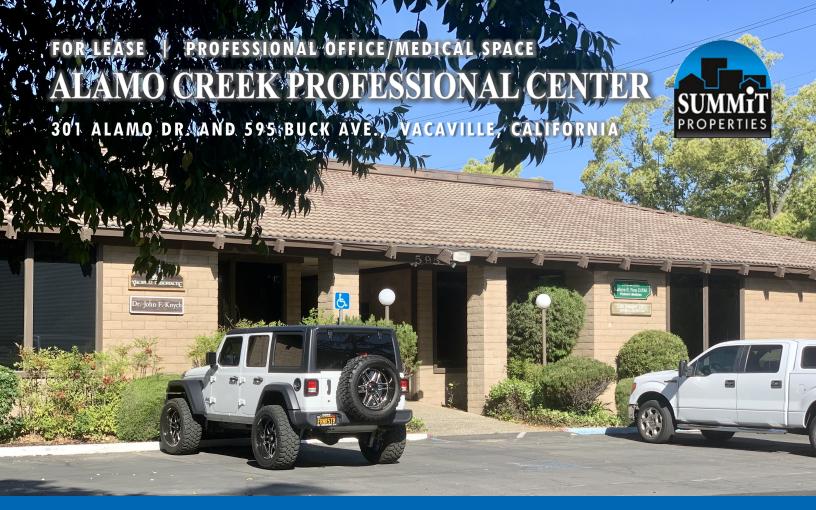

# PROFESSIONAL / MEDICAL / DENTAL OFFICE SPACE LOCATED AT INTERSECTION OF BUCK AVENUE AND ALAMO DRIVE

**SPACE** 301 A-1; APPROX 750 SF; PROF. OFFICE OR MEDICAL/DENTAL

> 301-E; APPROX 1,881 SF; DENTAL/MEDICAL (ORAL SURGURY) 595-A; APPROX 1,560 SF; PROFESSIONAL-MEDICAL OFFICE

595-B; APPROX 780 SF; PROF. OFFICE OR MEDICAL

**BUILDING GLA** APPROX.. 13,971 R.S.F.

**RENTAL RATE** \$2.20—\$2.35 PER SF

**CONTACT:** 

**YEAR BUILT** 1975

**BUILD-OUT SEE ATTACHED SPACE PLANS** 

**AMENITIES** 

- AMPLE ON-SITE PARKING
- EXCELLENT STREET VISIBILITY
- LOCATED IN NORTH VACAVILLE; 0.5 MI. TO I-80 FWY
- CURRENT TENANTS INCLUDE MEDICAL, DENTAL AND **GENERAL OFFICE USERS ALIKE.**
- MOVE-IN READY.

The information provided herein has been obtained from sources deemed reliable. Summit Properties does not guaranty its accuracy.

**Mary Ann Rollison** maryann@summitprops.com 707-479-0465 DRE #01055428