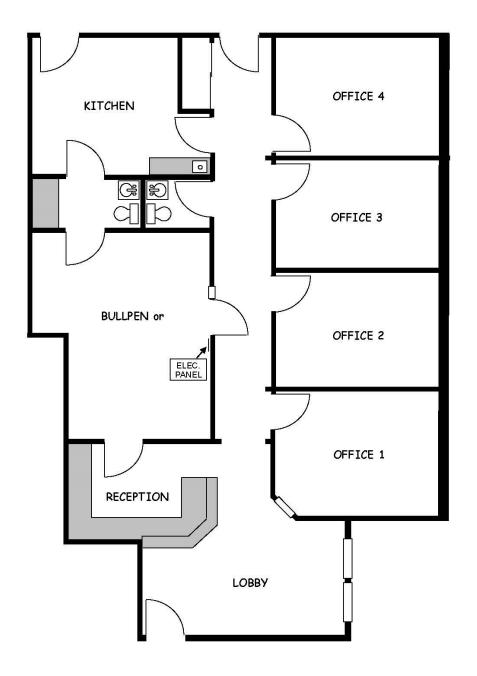

### <u>301−E</u>

Mary Ann Rollison 707-479-0465 marollison@sbcglobal.net Lic. No. 01055428

Vacaville, CA 95688 APPROX. 1,881 SF