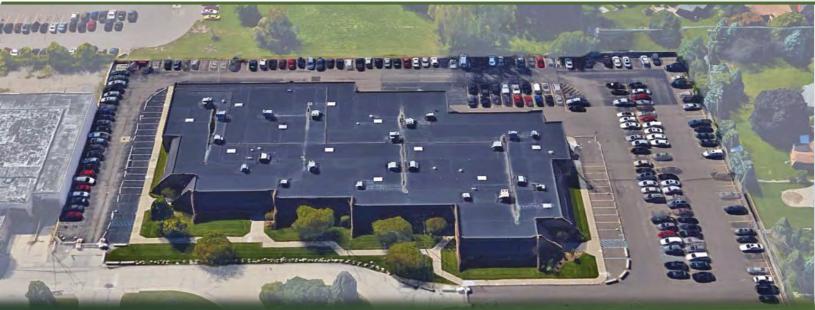

## 5500 Enterprise Court, Warren, Michigan

- U.S. Government Leased Facility
- 53,900 SF 100% Leased
- · Located in the heart of the Macomb County Defense Corridor