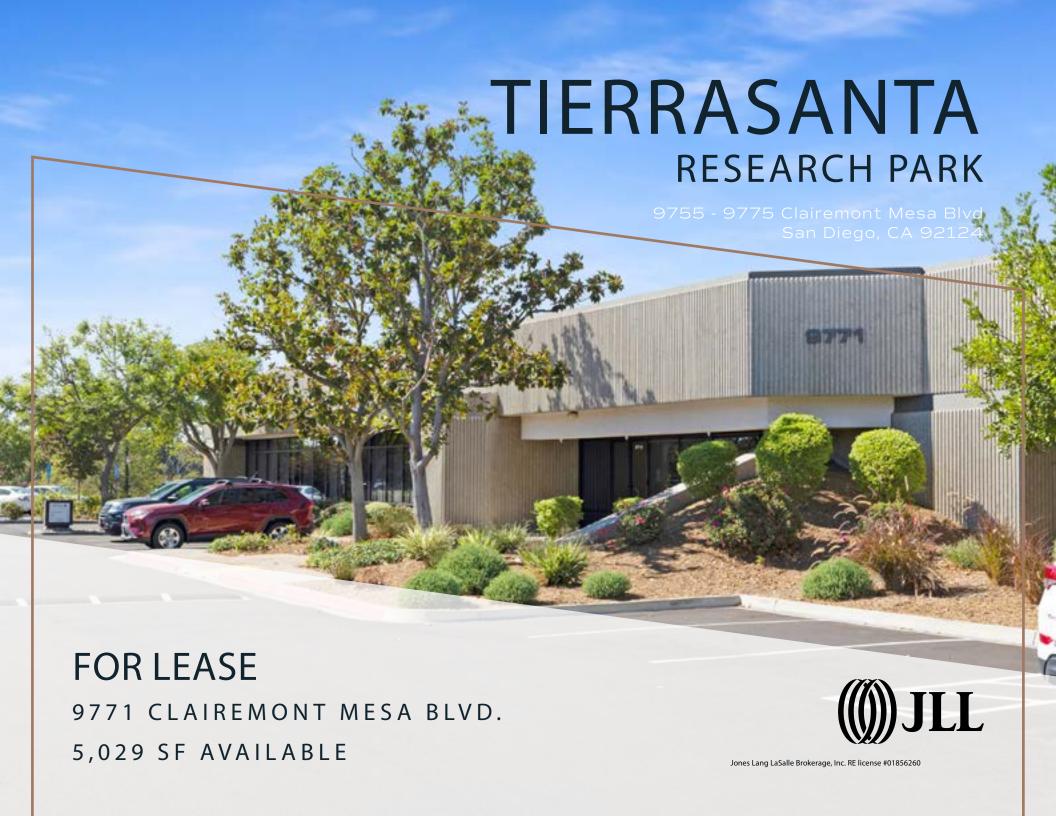

# TIERRASANTA

## RESEARCH PARK

9771 Clairemont Mesa Blvd. Total building RSF: 35,717 SF

## Suite C | 5,029 SF

2.25 NNN - OpEx at 50.57/sf/mo.

- 100% HVAC Flex Space
- Conference Room
- 2 Private Offices
- 2 Restrooms
- Oversized Grade Level Door
- ± 14' Clear Height
- No Core Factor
- Direct Suite Access from Parking Area