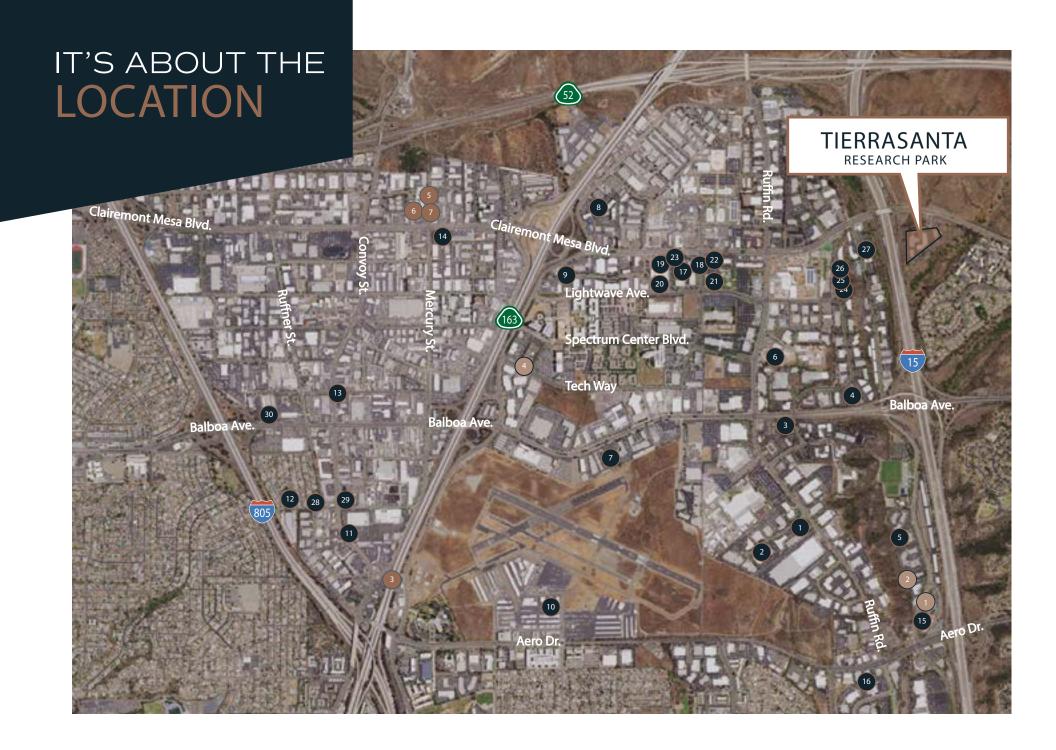

#### **RESTAURANTS**

- 1 Good On Ya Diner
- 2 Sky Park Cafe
- Bud's Louisiana Cafe
- 4 Corner Deli and Cafe
- Deli Mart
- 6 Studio Diner
- 94th Aero Squadron Restaurant
- Shogun Kobe Restaurant
- 9 Butcher Shop Restaurant
- 10 Pampa's Argentine Grill
- **111** Emerald Restaurant
- 12 Original Pancake House
- 13 Jasmine Seafood Restaurant
- 14 The Godfather Restaurant
- 15 Daley Square

FedEx Kinko's

Jack in the Box

Sizzler

Submarina

Roberto's Taco Shop

Joe's Pizza

Baskin Robbins

16 Stonecrest Plaza

Vons

Baja Fresh

Walmart

Chevron

Fry's

Quiznos

Starbucks

Panda Express

Verizon

Petsmart

Einstein Bros.

Payless ShoeSource

McDonalds

Taco Bell

Papa John's Pizza

- 17 Rubios
- 18 Panda Express
- 19 Starbucks
- 20 Quiznos

- 21 LaSalsa
- 22 Togos
- 23 Sprint
- 24 The Coffee Bean
- 25 FedEx
- 26 Subway
- 27 Carl's Jr.
- 28 Costco
- <sup>29</sup> Target
- 30 24 Hour Fitness

#### HOTELS

- 1 Holiday Inn
- Extended Stay America
- 3 Four Points Sheraton
- 4 Courtyard Marriott
- Hampton Inn
- 6 Residence Inn Marriott
- Ramada Inn

### **Drive Times**

UTC/ UCSD 10 minutes Downtown
San Diego
15 minutes

San Diego Airport US/Mexico Border 25 minutes