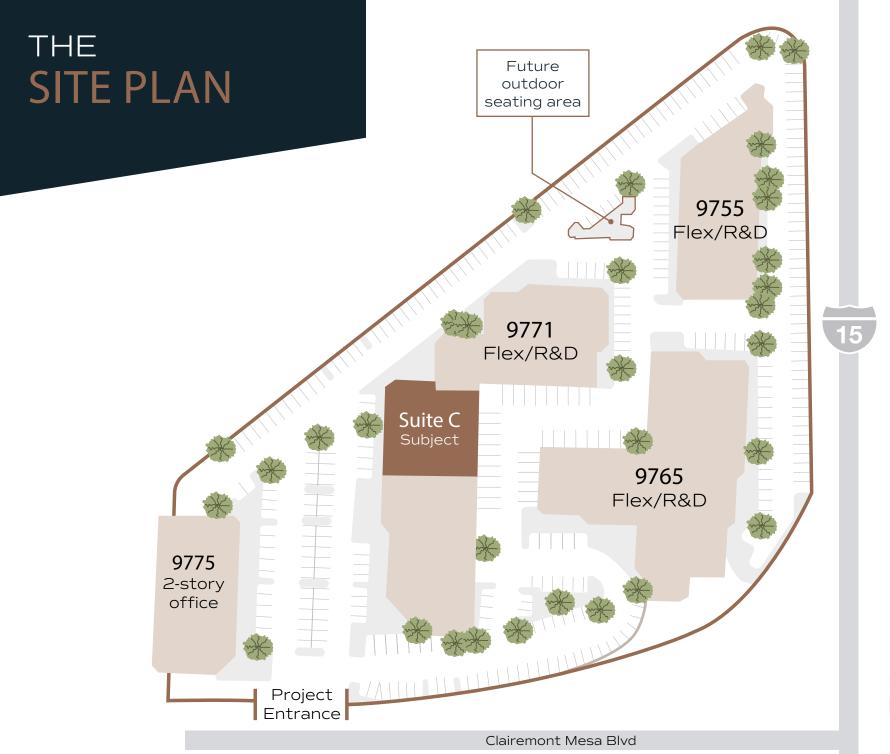

## RESEARCH PARK

9771 Clairemont Mesa Blvd. Total building RSF: 35,717 SF

## Suite C | 5,029 SF

2.25 NNN - OpEx at 50.57/sf/mo.

- 100% HVAC Flex Space
- Conference Room
- 2 Private Offices
- 2 Restrooms
- Oversized Grade Level Door
- ± 14' Clear Height
- No Core Factor
- Direct Suite Access from Parking Area