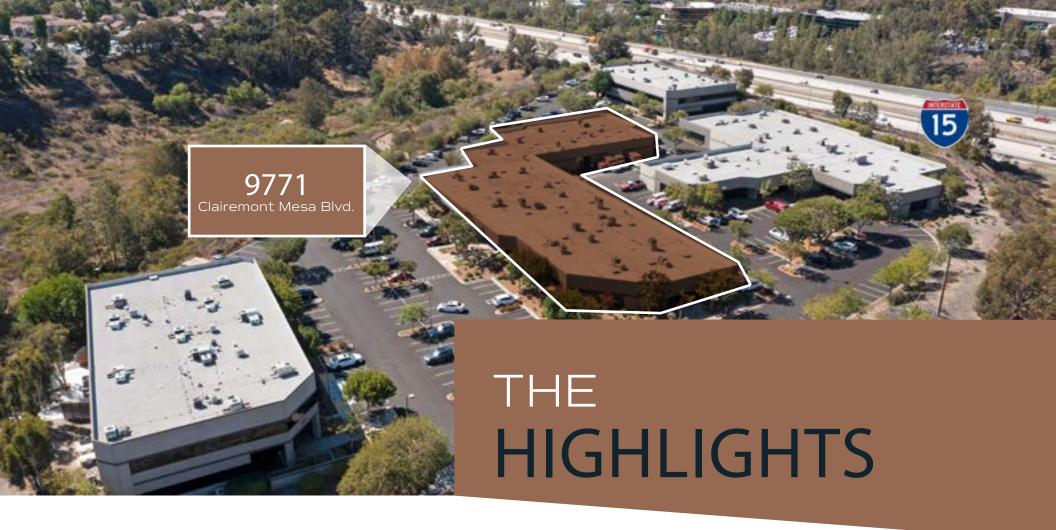

» Excellent Location

Most immediate freeway access of any project in Kearny Mesa. No stop lights between the property and freeway.

- » Ideal Corporate Setting
  Prime location in a peaceful
  setting on bluff overlooking
  surrounding canyons.
- » Flexible Building Design
  Building sets up well to
  accommodate 100% office
  Tenants, or Flex R&D Tenants
  in need of ground floor
  manufacturing/warehouse space.
- » Good Parking Ratio3.5/1,000 SF with historic underutilization

- » Access to
   Kearny Mesa Amenities
   Great access to numerous
   restaurant and retail options in
   vibrant Kearny Mesa
- » Local, Responsive Ownership Professionally owned and managed by Monro Capital, Inc.