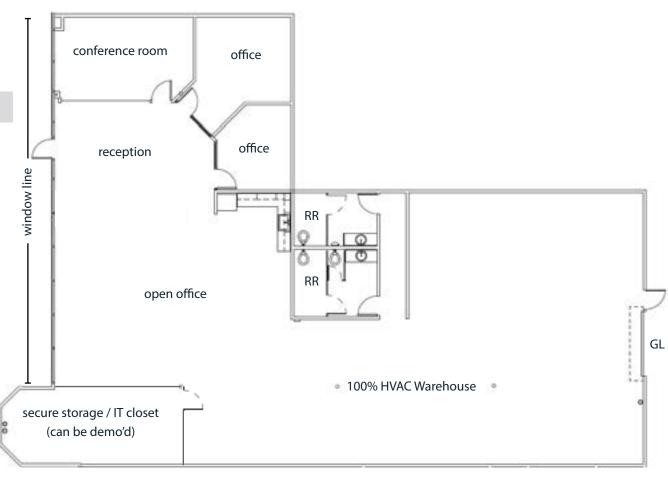

## Suite C | 5,029 SF

2.25 NNN - OpEx at 50.57/sf/mo.

- 100% HVAC Flex Space
- Conference Room
- 2 Private Offices
- 2 Restrooms
- Oversized Grade Level Door
- ± 14' Clear Height
- No Core Factor
- Direct Suite Access from Parking Area