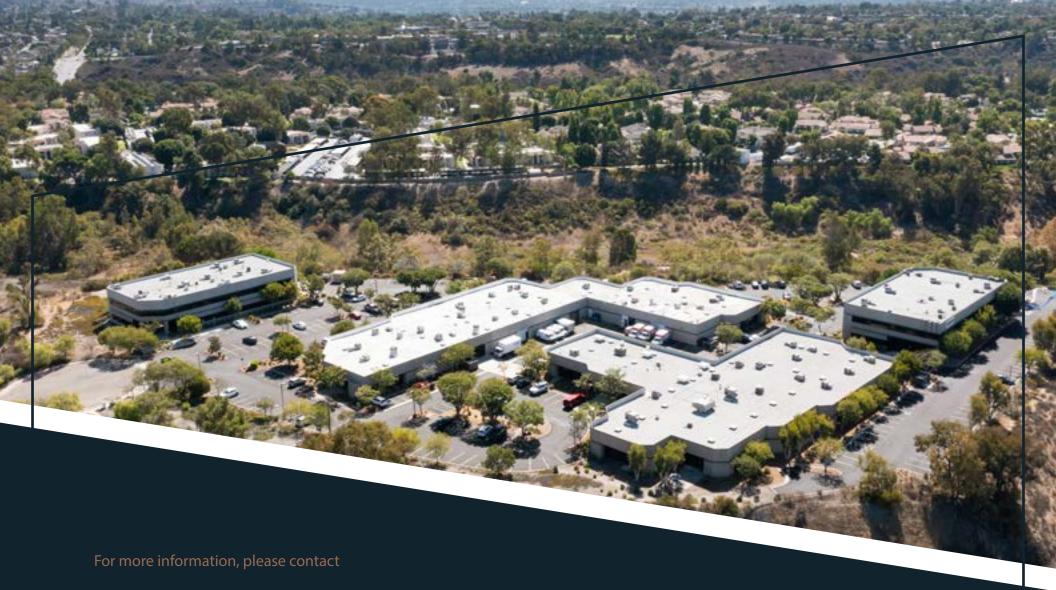

# TIERRASANTA

## RESEARCH PARK

9771 Clairemont Mesa Blvd. Total building RSF: 35,717 SF