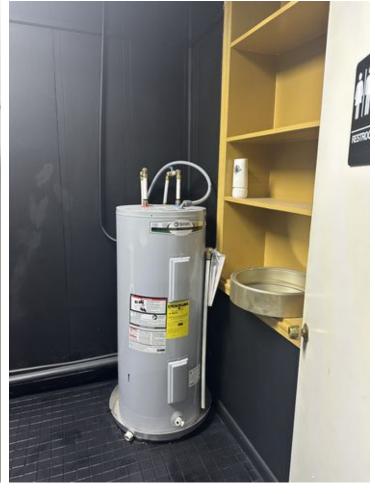

#### Property Features:

- 4 Private Rooms/Offices
- New HVAC
- New Hot Water Heater (less than 3 years old)
- New Windows
- LED Lights
- New Electrical wiring
- LVP Flooring in private rooms/offices

Asking Price: \$110,000