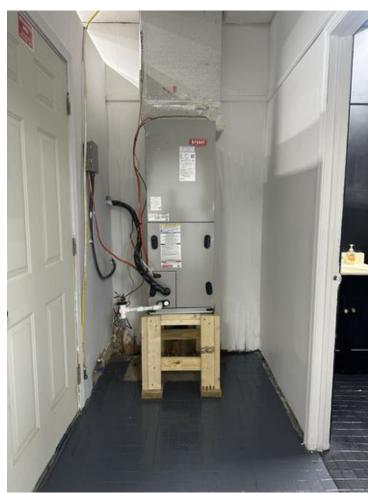

#### Property Features:

- 4 Private Rooms/Offices
- New HVAC
- New Hot Water Heater (less than 3 years old)
- New Windows
- LED Lights
- New Electrical wiring
- LVP Flooring in private rooms/offices

Asking Price: \$110,000