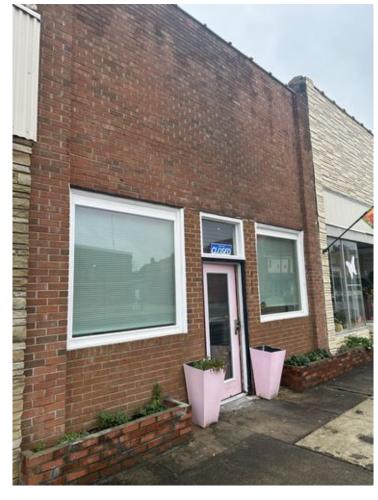

-------|---------------|
| Building Status     | Existing              | Primary Constr. Type | Masonry       |
| Building Size       | 933 SF                | Occupancy Type       | Single Tenant |
| Land Size           | 0.03 Acres / 1,462 SF | Parking Spaces       | -             |
| Number of Buildings | 1                     | Parking Ratio        | -             |
| Number of Floors    | 1                     |                      |               |

### **Property Listings**

1 Listing | 1,200 SF | \$110,000

| Туре     | Condo | Space Use | Suite | Available Space | Rate      | Available |
|----------|-------|-----------|-------|-----------------|-----------|-----------|
| For Sale | -     | Retail    | -     | 1,200 SF        | \$110,000 | Now       |

#### **Additional Photos**































### Contact