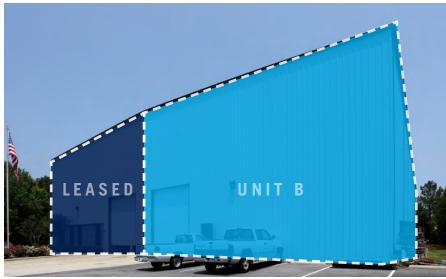

#### PROPERTY HIGHLIGHTS

- Unit B: ±10,380 SF
- 34' building height, one oversized 14' x 16' drive-in door, 10-ton crane, and 17 parking spaces
- Located in a prime industrial pocket of Apex, just minutes from US-1, Hwy. 55, and US-64
- Numerous nearby retail amenities, including Peakway Market Square, Pine Plaza, and Waverly Place, provide a variety of dining, shopping, and service options
- Subdivided space with ± 1,300 SF of new office and 9,080 SF of warehouse
- Well appointed office area comprised of reception area, two offices, conference room, three restrooms, and a break room