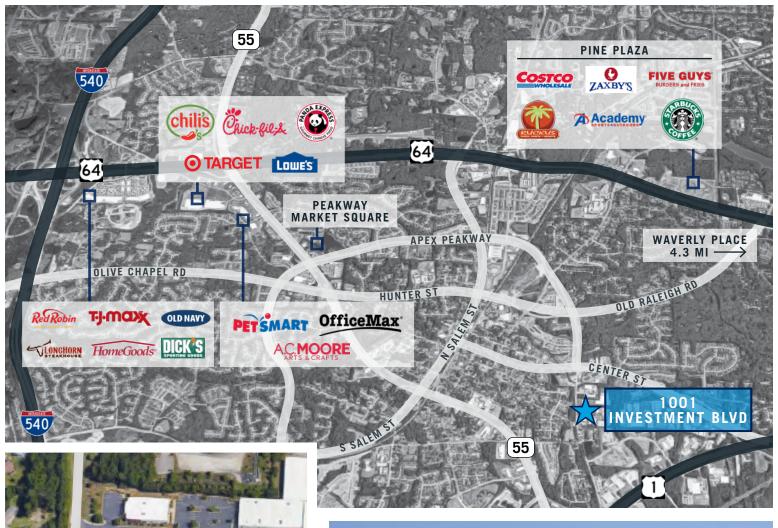

#### PROPERTY HIGHLIGHTS

- Unit B: ±10,380 SF
- 34' building height, one oversized 14' x 16' drive-in door, 10-ton crane, and 17 parking spaces
- Located in a prime industrial pocket of Apex, just minutes from US-1, Hwy. 55, and US-64
- Numerous nearby retail amenities, including Peakway Market Square, Pine Plaza, and Waverly Place, provide a variety of dining, shopping, and service options
- Subdivided space with ± 1,300 SF of new office and 9,080 SF of warehouse
- Well appointed office area comprised of reception area, two offices, conference room, three restrooms, and a break room