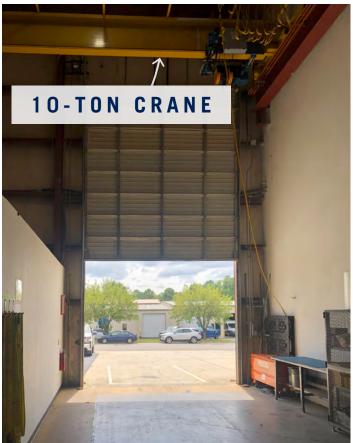

#### PROPERTY HIGHLIGHTS

- Unit B: ±10,380 SF
- 34' building height, one oversized 14' x 16' drive-in door, 10-ton crane, and 17 parking spaces
- Located in a prime industrial pocket of Apex, just minutes from US-1, Hwy. 55, and US-64
- Numerous nearby retail amenities, including Peakway Market Square, Pine Plaza, and Waverly Place, provide a variety of dining, shopping, and service options
- Subdivided space with ± 1,300 SF of new office and 9,080 SF of warehouse
- Well appointed office area comprised of reception area, two offices, conference room, three restrooms, and a break room