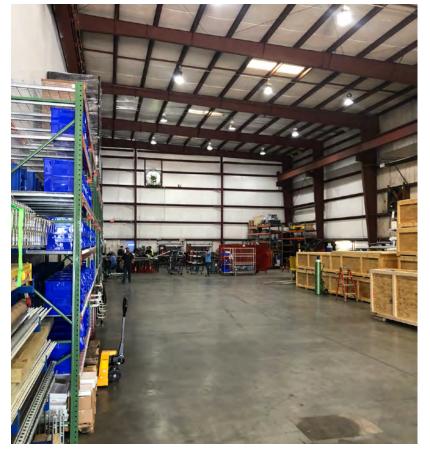

#### PROPERTY HIGHLIGHTS

- Unit B: ±10,380 SF
- 34' building height, one oversized 14' x 16' drive-in door, 10-ton crane, and 17 parking spaces
- Located in a prime industrial pocket of Apex, just minutes from US-1, Hwy. 55, and US-64
- Numerous nearby retail amenities, including Peakway Market Square, Pine Plaza, and Waverly Place, provide a variety of dining, shopping, and service options
- Subdivided space with ± 1,300 SF of new office and 9,080 SF of warehouse
- Well appointed office area comprised of reception area, two offices, conference room, three restrooms, and a break room