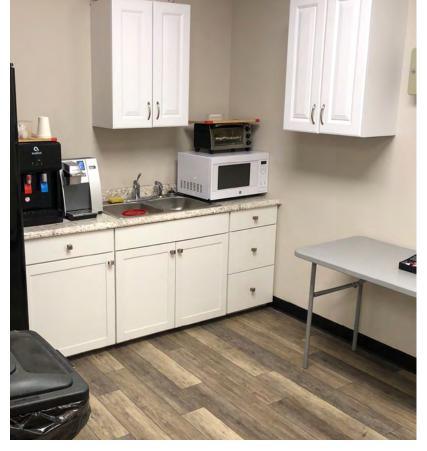

#### PROPERTY HIGHLIGHTS

- Unit B: ±10,380 SF
- 34' building height, one oversized 14' x 16' drive-in door, 10-ton crane, and 17 parking spaces
- Located in a prime industrial pocket of Apex, just minutes from US-1, Hwy. 55, and US-64
- Numerous nearby retail amenities, including Peakway Market Square, Pine Plaza, and Waverly Place, provide a variety of dining, shopping, and service options
- Subdivided space with ± 1,300 SF of new office and 9,080 SF of warehouse
- Well appointed office area comprised of reception area, two offices, conference room, three restrooms, and a break room