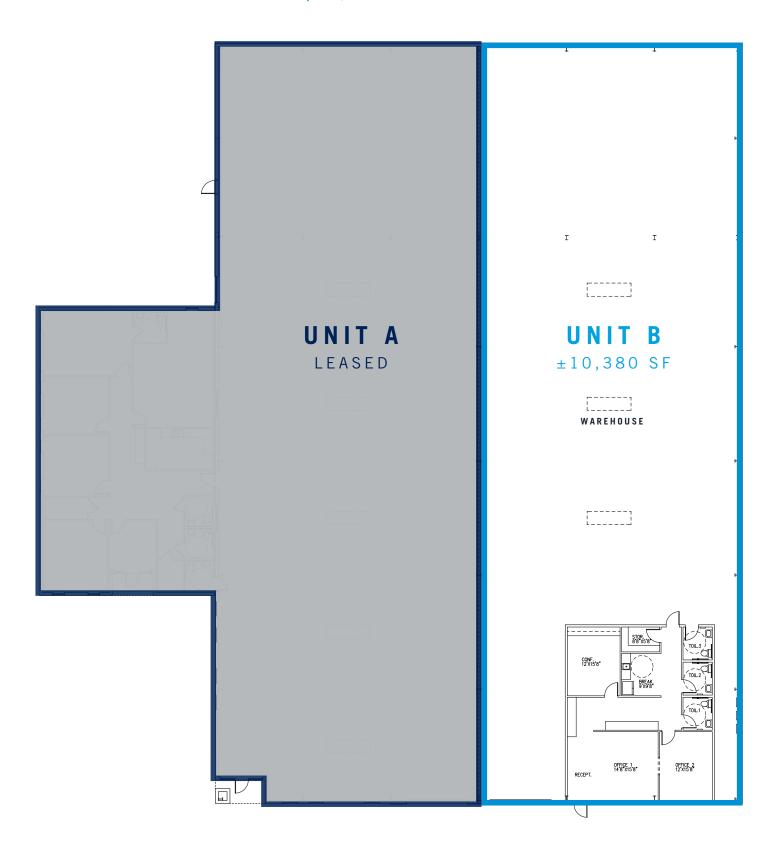

#### PROPERTY HIGHLIGHTS

- Unit B: ±10,380 SF
- 34' building height, one oversized 14' x 16' drive-in door, 10-ton crane, and 17 parking spaces
- Located in a prime industrial pocket of Apex, just minutes from US-1, Hwy. 55, and US-64
- Numerous nearby retail amenities, including Peakway Market Square, Pine Plaza, and Waverly Place, provide a variety of dining, shopping, and service options
- Subdivided space with ± 1,300 SF of new office and 9,080 SF of warehouse
- Well appointed office area comprised of reception area, two offices, conference room, three restrooms, and a break room