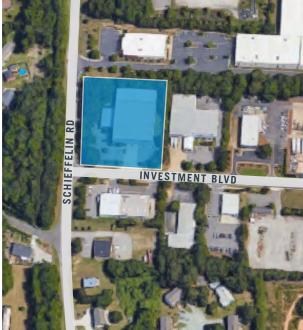

#### PROPERTY HIGHLIGHTS

- Unit B: ±10,380 SF
- 34' building height, one oversized 14' x 16' drive-in door, 10-ton crane, and 17 parking spaces
- Located in a prime industrial pocket of Apex, just minutes from US-1, Hwy. 55, and US-64
- Numerous nearby retail amenities, including Peakway Market Square, Pine Plaza, and Waverly Place, provide a variety of dining, shopping, and service options
- Subdivided space with ± 1,300 SF of new office and 9,080 SF of warehouse
- Well appointed office area comprised of reception area, two offices, conference room, three restrooms, and a break room