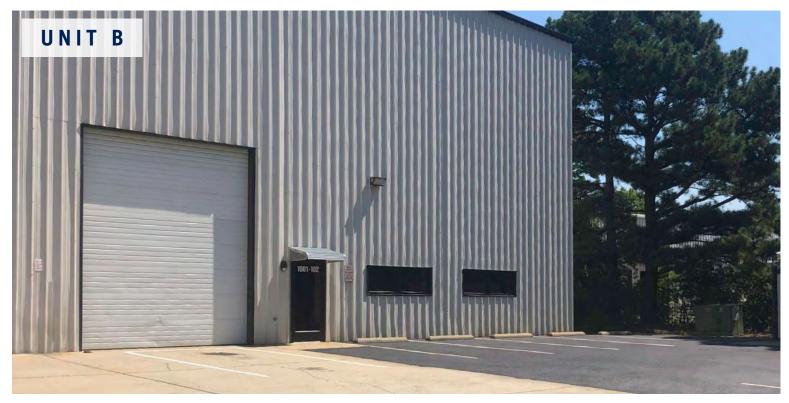

#### PROPERTY HIGHLIGHTS

- Unit B: ±10,380 SF
- 34' building height, one oversized 14' x 16' drive-in door, 10-ton crane, and 17 parking spaces
- Located in a prime industrial pocket of Apex, just minutes from US-1, Hwy. 55, and US-64
- Numerous nearby retail amenities, including Peakway Market Square, Pine Plaza, and Waverly Place, provide a variety of dining, shopping, and service options
- Subdivided space with ± 1,300 SF of new office and 9,080 SF of warehouse
- Well appointed office area comprised of reception area, two offices, conference room, three restrooms, and a break room