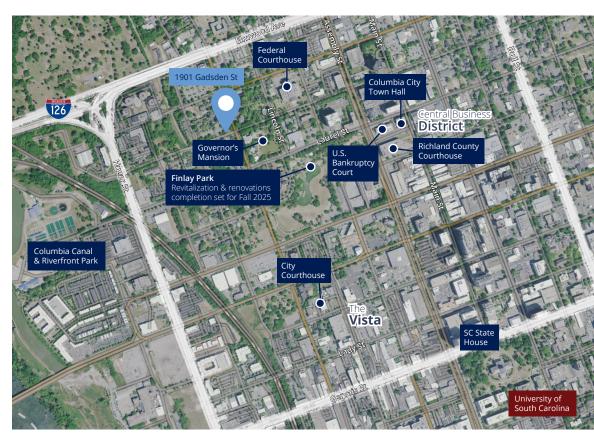

# 1901 Gadsden Street | Columbia, SC

1901 Gadsden Street is a two-story, colonial-style building located at the corner of Gadsden and Richland Streets. The property is surrounded by several law offices, neighbors the Governor's Mansion, and is within walking distance to county and federal courthouses.