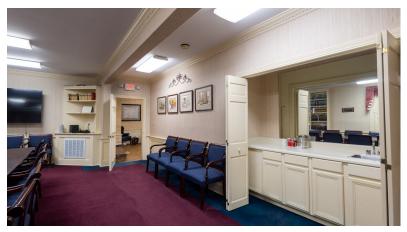

# **Highlights**

- ±8,584-SF office building
- Elevator
- · Mix of offices and conference rooms
- · Large fenced parking lot with 27 spaces
- On-street parking available (non-metered)
- Downtown Columbia location adjacent to the Central Business District