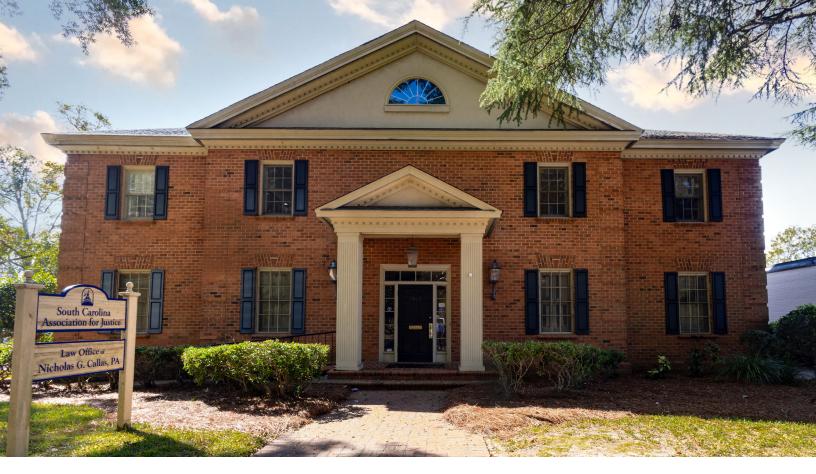

# ±8,584-SF Office Building in Downtown Columbia's Arsenal Hill

# 1901 Gadsden Street | Columbia, SC

1901 Gadsden Street is a two-story, colonial-style building located at the corner of Gadsden and Richland Streets. The property is surrounded by several law offices, neighbors the Governor's Mansion, and is within walking distance to county and federal courthouses.