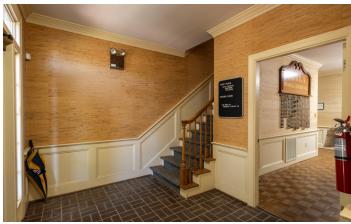

# **Highlights**

- ±8,584-SF office building
- Elevator
- · Mix of offices and conference rooms
- · Large fenced parking lot with 27 spaces
- On-street parking available (non-metered)
- Downtown Columbia location adjacent to the Central Business District

1901 Gadsden Street is a two-story, colonial-style building located at the corner of Gadsden and Richland Streets. The property is surrounded by several law offices, neighbors the Governor's Mansion, and is within walking distance to county and federal courthouses.