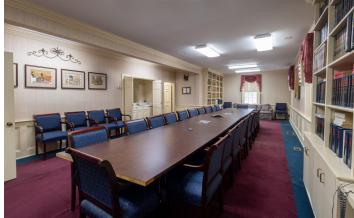

# **Highlights**

- ±8,584-SF office building
- Elevator
- · Mix of offices and conference rooms
- · Large fenced parking lot with 27 spaces
- On-street parking available (non-metered)
- Downtown Columbia location adjacent to the Central Business District