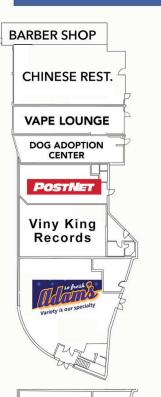

# **NEIGHBORING TENANTS**

# BUILDING 2

| TENANT<br>SPACE          | OVERALL<br>SPACE - SF | STORAGE<br>SPACE - SF |  |
|--------------------------|-----------------------|-----------------------|--|
| Bagel Shop               | 2,642                 | 1,713                 |  |
| Florist                  | 1,708                 | 456                   |  |
| Post Net                 | 1,099                 | 85                    |  |
| Dog Adoption<br>Center   | 942                   | 752                   |  |
| Vape Lounge              | 996                   | 996 221               |  |
| Chinese Rest.            | 2,013                 | 1,389                 |  |
| Barber Shop              | 673                   | 100                   |  |
| 2 <sup>nd</sup> Fl Space | 2,894                 | 129                   |  |