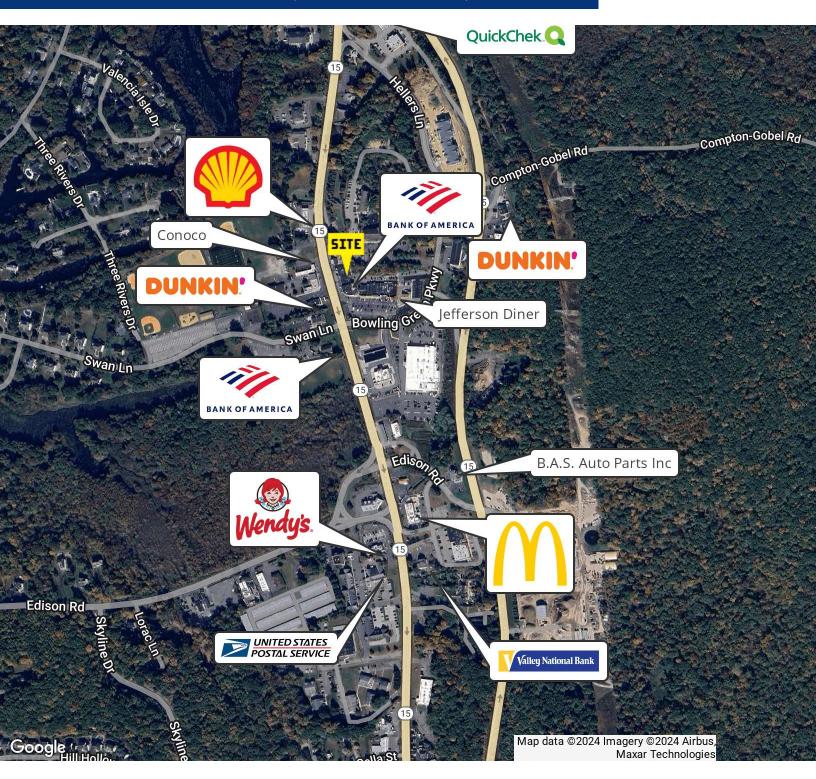

# **NEIGHBORING TENANTS**

## PROPERTY HIGHLIGHTS

- Available Immediately!
- 1,325 SF
- Excellent Exposure
- Corner Property: Route 15 and Bowling Green Parkway
- Easy Access: Route 80 and Route 15
- Anchored By Jefferson Diner

FOR MORE INFORMATION CONTACT: