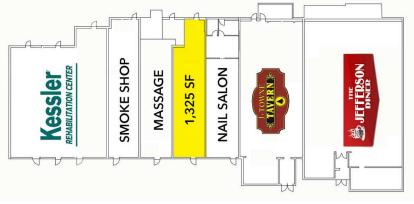

# **NEIGHBORING TENANTS**

# BUILDING 1

| TENANT<br>SPACE    | OVERALL<br>SPACE - SF | STORAGE<br>SPACE - SF |
|--------------------|-----------------------|-----------------------|
| KESSLER            | 3,366                 | 1,185                 |
| SMOKE SHOP         | 1,346                 | 531                   |
| MASSAGE            | 1,306                 | 154                   |
| Available          | 1,325 SF              |                       |
| NAIL SALON         | 1,368                 | 395                   |
| J TOWNE<br>TAVERN  | 3,153                 | 1,000                 |
| JEFFERSON<br>DINER | 4,937                 | 2,102                 |