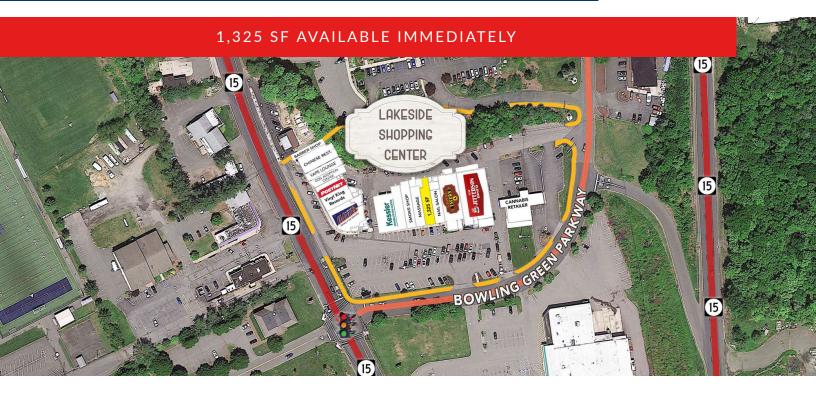

## **OFFERING SUMMARY**

Available SF: 1,325 SF

Lease Rate: Call For Details

## **PROPERTY OVERVIEW**

**Retail Space For Lease** 

## PROPERTY HIGHLIGHTS

- Available Immediately!
- 1,325 SF
- Excellent Exposure
- Corner Property: Route 15 and Bowling Green Parkway
- Easy Access: Route 80 and Route 15
- Anchored By Jefferson Diner

FOR MORE INFORMATION CONTACT: