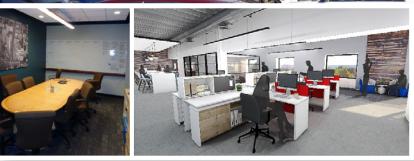

### 5,000 +/- SF of 2nd Hoor Office Space

Easy commutes to the Montgomery County Courthouse, Suburban and Einstein Hospital, Center City Philadelphia and the Philadelphia International Airport

- Second floor space with professional entrance, elevator service, and stairwells.
- **(16)** Beautiful lobby entrance.
- Abundant parking along with public transportation service on site.
- Hospital, hotels, restaurants, banking, office supplies, shipping and daycare easily accessible, most within walking distance.
- Signalized access to center with dedicated turn lanes.

#### 5,000 +/- SF of 2nd Floor Office Space Available

610-279-4000 / FAX: 610-275-6787

### **5,000 +/- S.F. Available**