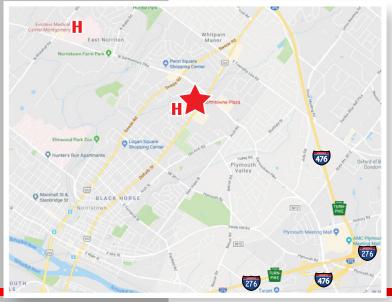

# UNIQUE OFFICE SPACE AVAILABLE FOR LEASE Germantown & Dekalb Pike | East Norriton Twp | Montgomery County, PA

## NORTHTOWNE PLAZA

#### UNIQUE OFFICE SPACE AVAILABLE FOR LEASE

Germantown & DeKalb Pike | East Norriton Twp | Montgomery County, PA

### NORTHTOWNE PLAZA

#### **AVAILABLE FOR LEASE**

Germantown & DeKalb Pike | East Norriton Twp | Montgomery County, PA

# NORTHTOWNE PLAZA