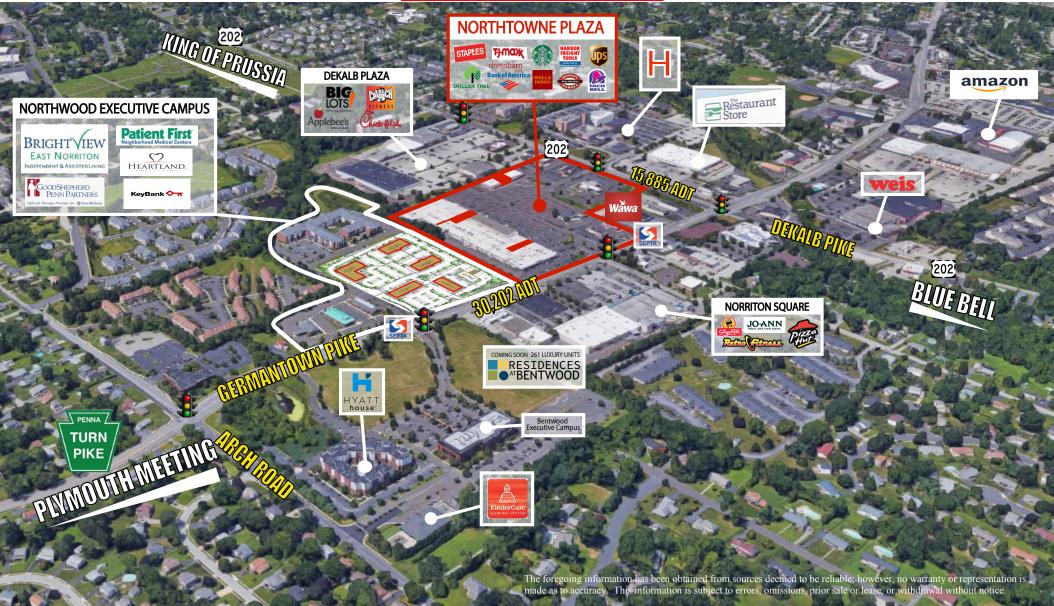

# UNIQUE OFFICE SPACE AVAILABLE FOR LEASE Germantown & Dekalb Pike | East Norriton Twp | Montgomery County, PA

## NORTHTOWNE PLAZA

### 5,000 +/- SF of 2nd Hoor Office Space

Easy commutes to the Montgomery County Courthouse, Suburban and Einstein Hospital, Center City Philadelphia and the Philadelphia International Airport

- Second floor space with professional entrance, elevator service, and stairwells.
- **(16)** Beautiful lobby entrance.
- Abundant parking along with public transportation service on site.
- Hospital, hotels, restaurants, banking, office supplies, shipping and daycare easily accessible, most within walking distance.
- Signalized access to center with dedicated turn lanes.

#### UNIQUE OFFICE SPACE AVAILABLE FOR LEASE

Germantown & DeKalb Pike | East Norriton Twp | Montgomery County, PA

### NORTHTOWNE PLAZA

#### 5,000 +/- SF of 2nd Floor Office Space Available

610-279-4000 / FAX: 610-275-6787

#### **AVAILABLE FOR LEASE**

Germantown & DeKalb Pike | East Norriton Twp | Montgomery County, PA

# NORTHTOWNE PLAZA

### **5,000 +/- S.F. Available**