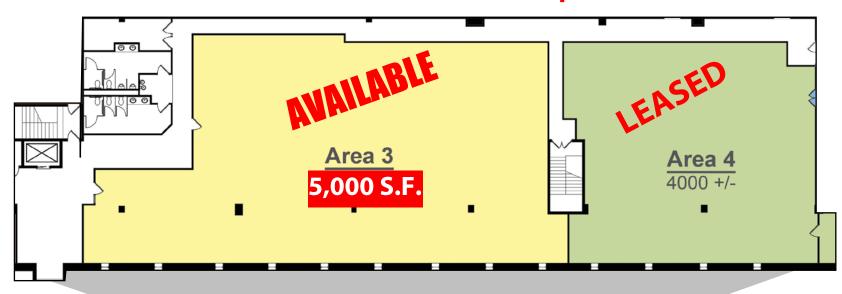

### 5,000 +/- SF of 2nd Hoor Office Space

Easy commutes to the Montgomery County Courthouse, Suburban and Einstein Hospital, Center City Philadelphia and the Philadelphia International Airport

- Second floor space with professional entrance, elevator service, and stairwells.
- **(16)** Beautiful lobby entrance.
- Abundant parking along with public transportation service on site.
- Hospital, hotels, restaurants, banking, office supplies, shipping and daycare easily accessible, most within walking distance.
- Signalized access to center with dedicated turn lanes.

### **5,000 +/- S.F. Available**