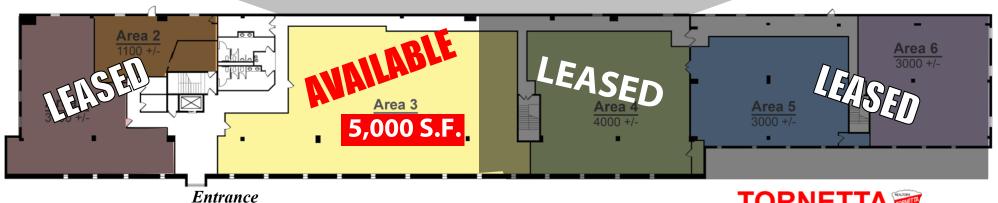

### 5,000 +/- SF of 2nd Hoor Office Space

Easy commutes to the Montgomery County Courthouse, Suburban and Einstein Hospital, Center City Philadelphia and the Philadelphia International Airport

- Second floor space with professional entrance, elevator service, and stairwells.
- **(16)** Beautiful lobby entrance.
- Abundant parking along with public transportation service on site.
- Hospital, hotels, restaurants, banking, office supplies, shipping and daycare easily accessible, most within walking distance.
- Signalized access to center with dedicated turn lanes.

### **5,000 +/- S.F. Available**