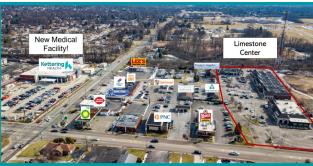

#### PROPERTY HIGHLIGHTS

- 3,240 sf Suite 106
- Medical/Office space includes reception, exam rooms and lead line procedure room.
- Busy Center: includes O'Conner's Irish Pub, Springfield Animal Hospital, DaVita Kidney Care, State Farm Express Employment, Ohio Institute of Cardiac Care and More!
- Located on N Limestone Street/ State Route 72 approximately 2 miles north of downtown on Springfield's main northsouth corridor
- New Kettering Health facility across street
- Traffic counts 17,650 vpd

## **Great Pylon Signage!**

| DEMOGRAPHICS       | 1 Mile   | 3 Miles  | 5 Miles  |
|--------------------|----------|----------|----------|
| Population         | 7,987    | 53,066   | 85,142   |
| Average HH Income  | \$74,957 | \$52,877 | \$55,879 |
| Daytime Population | 3,864    | 28,657   | 39,143   |