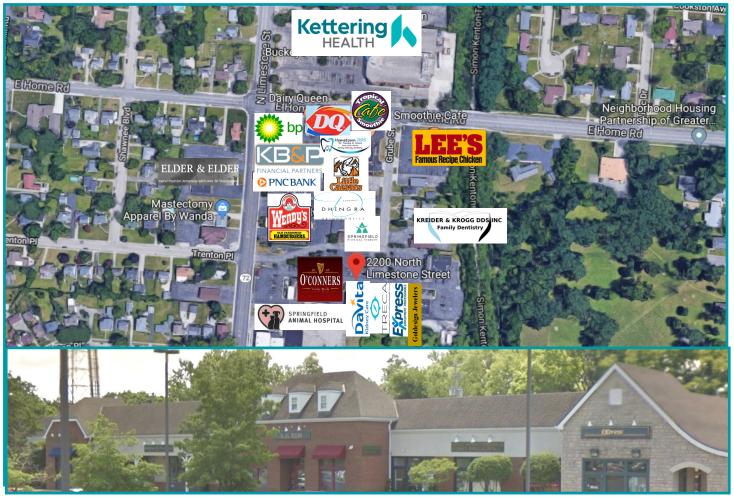

#### PROPERTY HIGHLIGHTS

- 3,240 sf Suite 106
- Medical/Office space includes reception, exam rooms and lead line procedure room.
- Busy Center: includes O'Conner's Irish Pub, Springfield Animal Hospital, DaVita Kidney Care, State Farm Express Employment, Ohio Institute of Cardiac Care and More!
- Located on N Limestone Street/ State Route 72 approximately 2 miles north of downtown on Springfield's main northsouth corridor
- New Kettering Health facility across street
- Traffic counts 17,650 vpd

## Limestone Center Shopping Center For Lease 2200 North Limestone Springfield, OH 45503

RADE AREA MAP / AFRIAL MAP