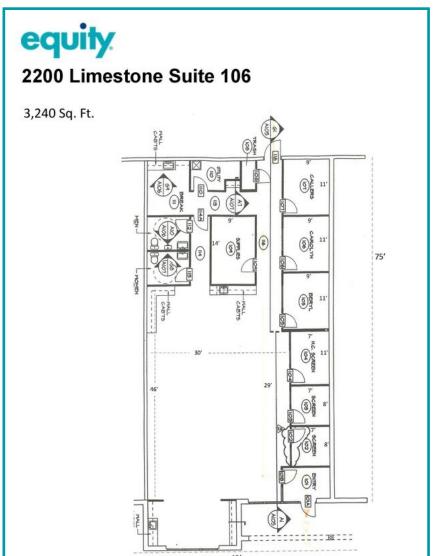

#### PROPERTY HIGHLIGHTS

- 3,240 sf Suite 106
- Medical/Office space includes reception, exam rooms and lead line procedure room.
- Busy Center: includes O'Conner's Irish Pub, Springfield Animal Hospital, DaVita Kidney Care, State Farm Express Employment, Ohio Institute of Cardiac Care and More!
- Located on N Limestone Street/ State Route 72 approximately 2 miles north of downtown on Springfield's main northsouth corridor
- New Kettering Health facility across street
- Traffic counts 17,650 vpd