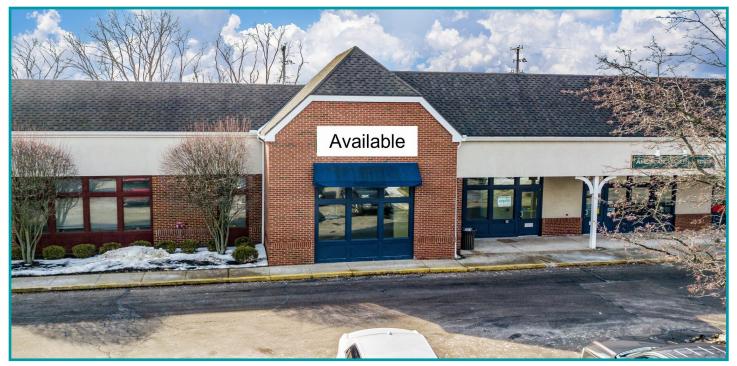

### Limestone Center Shopping Center For Lease 2200 North Limestone Springfield, OH 45503

#### PROPERTY HIGHLIGHTS

- 3,240 sf Suite 106
- Medical/Office space includes reception, exam rooms and lead line procedure room.
- Busy Center: includes O'Conner's Irish Pub, Springfield Animal Hospital, DaVita Kidney Care, State Farm Express Employment, Ohio Institute of Cardiac Care and More!
- Located on N Limestone Street/ State Route 72 approximately 2 miles north of downtown on Springfield's main northsouth corridor
- New Kettering Health facility across street
- Traffic counts 17,650 vpd