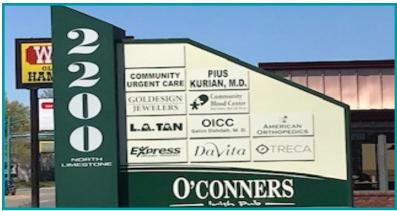

## **Great Pylon Signage!**

| DEMOGRAPHICS       | 1 Mile   | 3 Miles  | 5 Miles  |
|--------------------|----------|----------|----------|
| Population         | 7,987    | 53,066   | 85,142   |
| Average HH Income  | \$74,957 | \$52,877 | \$55,879 |
| Daytime Population | 3,864    | 28,657   | 39,143   |