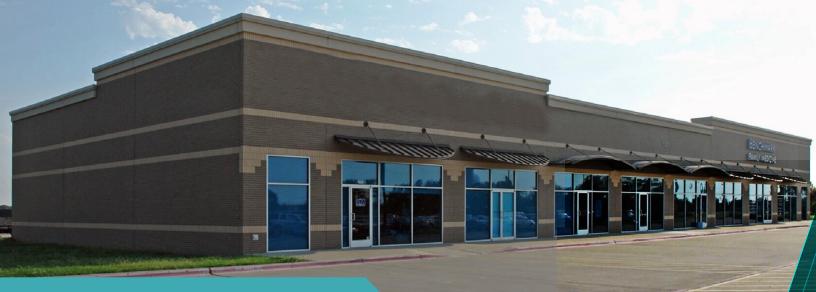

## **ROWLETT MEDICAL OFFICE BUILDING** 5501 GORDON SMITH DR, ROWLETT, TX 75089

## **PROPERTY OVERVIEW**

Constructed in 2005, Rowlett Medical Office Building is a notable feature in the Rowlett, TX landscape. This 15,868 RSF building, a Class B medical office building, presents a unique opportunity for healthcare providers seeking a prominent location. The property, situated just off Highway 66, is adjacent to popular retail giants Walmart Supercenter and Home Depot. The property's location in a strip mall ensures easy accessibility for patients, and its exceptional management services make it a strategic choice for medical professionals.

## **KEY FEATURES**

- 15,868 RSF in Suite 100
- 87 surface parking spots
- Situated in a strip mall, offering high visibility, foot traffic, and accessibility for patients
- 4 minutes (1.5 miles) from Downtown Rowlett Transit Stop
- Adjacent to Walmart Supercenter and Home Depot
- Competitive lease packages