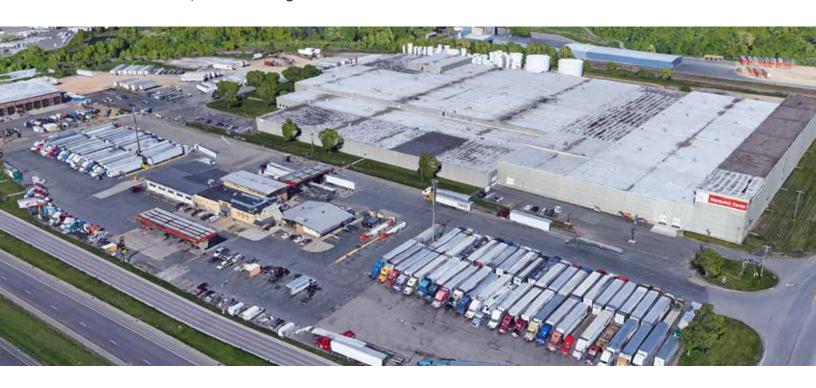

## **Building highlights**

- Outside storage available
- Trailer storage available
- Potential for rail access
- Service station includes: large truck courtyard, trucker's accommodations (Subway restaurant, truck mechanic, etc.), and scale located adjacent to the property