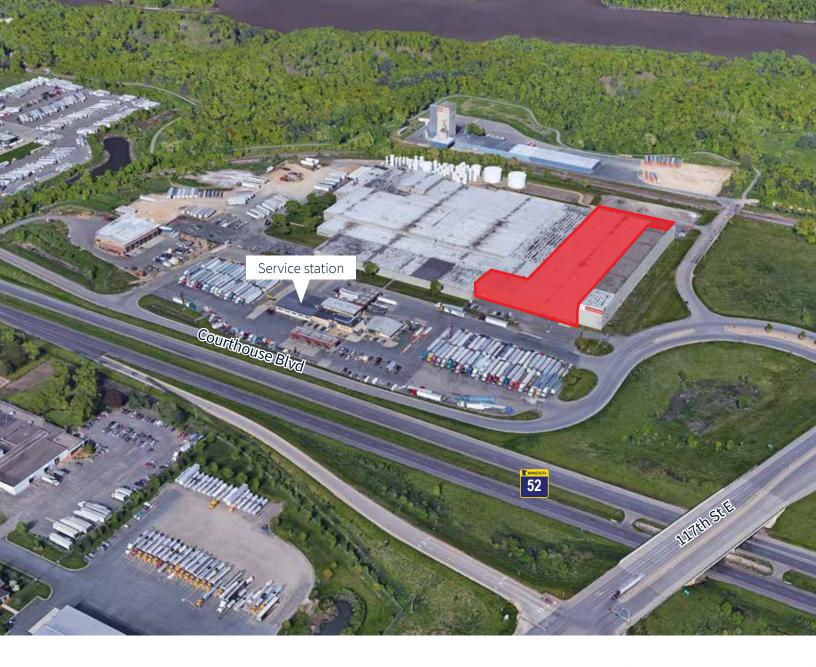

## Warehouse facility for lease

IGH Distribution Center 11600 Courthouse Blvd Inver Grove Heights, MN 144,474 SF available

## **Building highlights**

- Outside storage available
- Trailer storage available
- Potential for rail access
- Service station includes: large truck courtyard, trucker's accommodations (Subway restaurant, truck mechanic, etc.), and scale located adjacent to the property