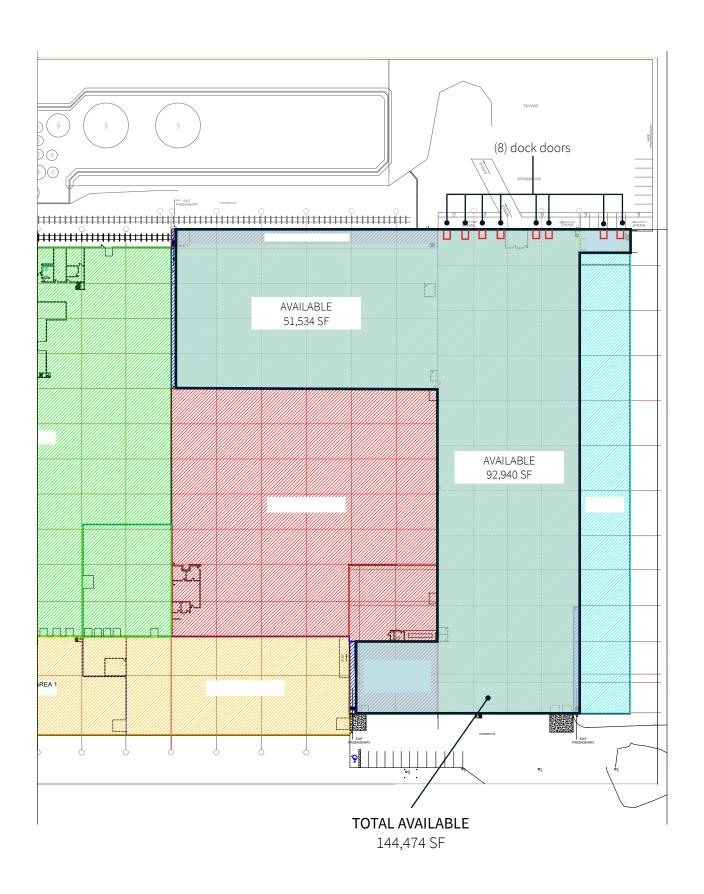

## Warehouse facility for lease

IGH Distribution Center 11600 Courthouse Blvd Inver Grove Heights, MN 144,474 SF available

| Location       | 11600 Courthouse Blvd<br>Inver Grove Heights, MN |
|----------------|--------------------------------------------------|
| Building size  | 382,362 SF                                       |
| Year built     | 1965; 1976                                       |
| Available SF   | 144,474 SF total<br>*divisible to 51,534 SF      |
| Clear height   | 26'                                              |
| Loading        | Eight (8) dock doors                             |
| Power          | 480v 3 phase                                     |
| Column spacing | 50' x 37'6"                                      |
| Zoning         | I-2                                              |
| Truck court    | Fenced                                           |
| Base rent      | Negotiable                                       |
| 2024 OPEX      | \$1.93 PSF                                       |
|                |                                                  |