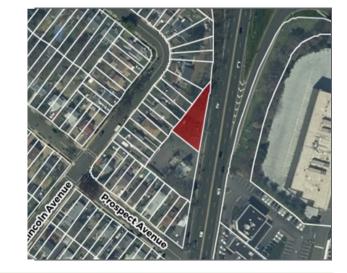

Investment Sale

1,850 SF

Retail on Route 17



## 223 Route 17 South

Rochelle Park, NJ

**Asking: \$1,100,000** 

## **Property Features**

- Free standing building
- Newly renovated interior
- On-site parking
- Annual taxes: \$12,765



## For more information:

## **Evan John**

917.828.2998

EvanJohn@CLandRealtyny.com

C Land Group Headquarter 222 Bridge Plaza South, #580 Fort Lee, NJ 07024 TEL: 201-917-3830 Clandrealty.com

| DEMOGRAPHICS    |           |            |                       |
|-----------------|-----------|------------|-----------------------|
| Radius Search   | Mile Aile | <b>3</b> ≅ | <b>5</b> <sup>™</sup> |
| †††† Population | 15,669    | 190,212    | 612,547               |
| ☆ Households    | 5,837     | 72,009     | 211,850               |
| Avg. Income     | 99,390    | 90,969     | 84,748                |









Map & Aerial