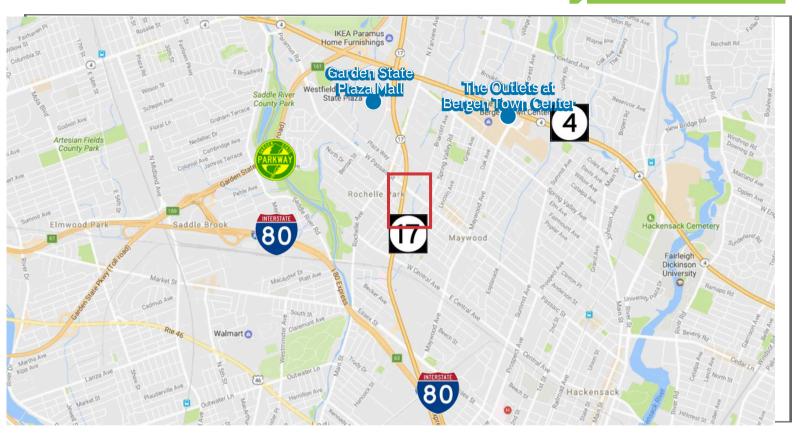

3 Route 17 South

Rochelle Park, NJ

**Asking: \$1,100,000** 

## **Property Features**

- Free standing building
- Newly renovated interior
- On-site parking
- Annual taxes: \$12,765



## For more information:

## **Evan John**

917.828.2998

EvanJohn@CLandRealtyny.com

C Land Group Headquarter 222 Bridge Plaza South, #580 Fort Lee, NJ 07024 TEL: 201-917-3830 Clandrealty.com

| DEMOGRAPHICS    |           |            |                       |
|-----------------|-----------|------------|-----------------------|
| Radius Search   | Mile Aile | <b>3</b> ≅ | <b>5</b> <sup>™</sup> |
| †††† Population | 15,669    | 190,212    | 612,547               |
| ☆ Households    | 5,837     | 72,009     | 211,850               |
| Avg. Income     | 99,390    | 90,969     | 84,748                |









Map & Aerial