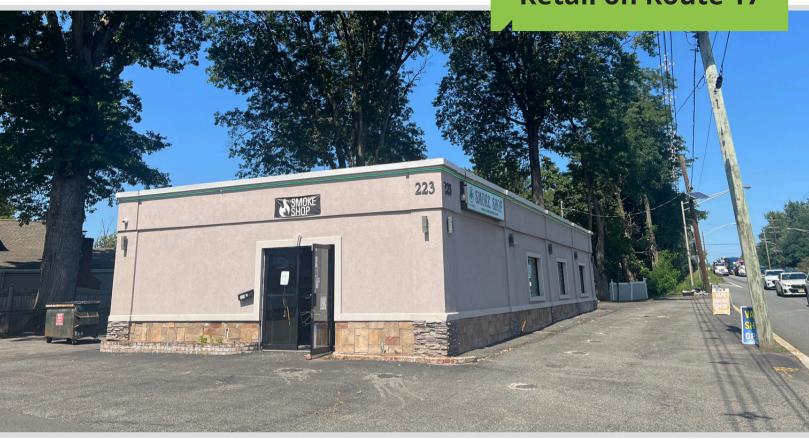

Investment Sale

1,850 SF

Retail on Route 17

## 223 Route 17 South

Rochelle Park, NJ

**Asking: \$1,100,000** 

## **Property Features**

- Free standing building
- Newly renovated interior
- On-site parking
- Annual taxes: \$12,765