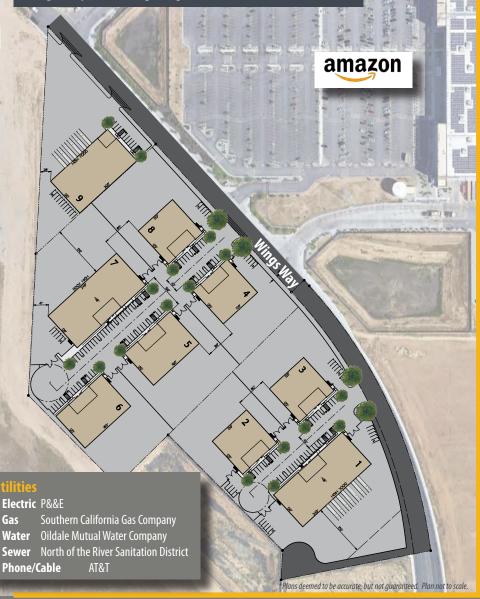

#### **Landings Logistics Center Site Map**

Wings Way - Landings Logistic Center - Bakersfield, CA

\*Plans deemed to be accurate, but not guaranteed. Plan not to scale.

Wesley M. McDonald - Principal - 661 599 2134 - wesley.mcdonald@asuassociates.com - CA RE #01511739 11601 Bolthouse Drive Suite 110 - Bakersfield, CA 93311 - 661 862 5454 main - 661 862 5444 fax