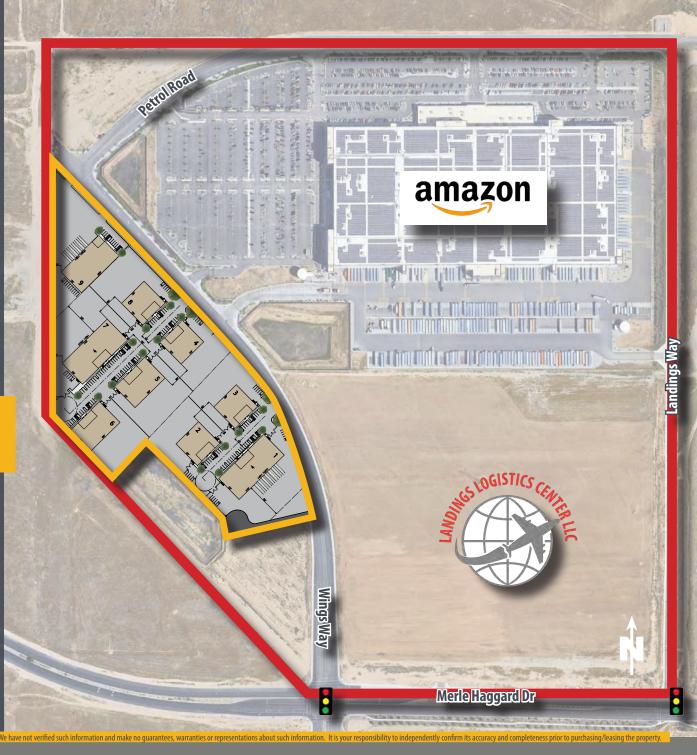

### Nine (9) Buildings Office - Warehouse - Distribution - Large Concrete Yard Available For Lease Property Summary Project Details Site Plan

Wings Way - Landings Logistic Center - Bakersfield, CA

#### **Building 9**

- Total Available Space 24,000 SF
- Warehouse Space 22,775 SF Office Space 1,225 SF
- **PROPERTY HIGHLIGHTS**
- Located in the Airport submarket adjacent to new Amazon 2.6M SF Distribution Center within the Landings Logistics Center
- Ground Level Rollup Doors All buildings have ground level rollup doors