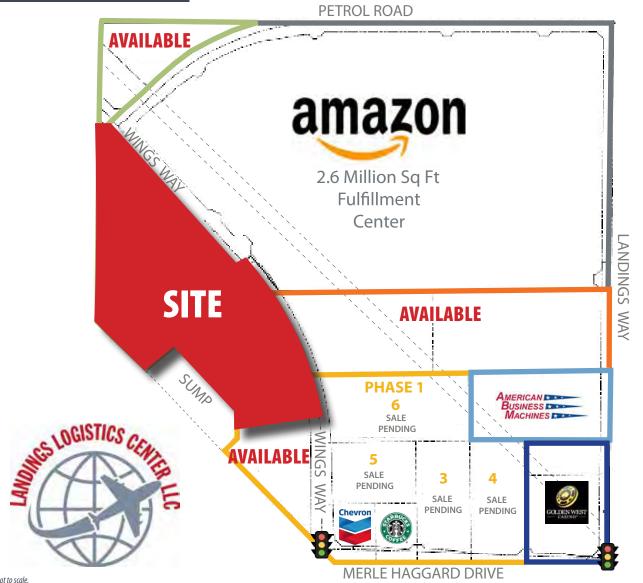

#### **Building 9**

- Total Available Space 24,000 SF
- Warehouse Space 22,775 SF Office Space 1,225 SF
- **PROPERTY HIGHLIGHTS**
- Located in the Airport submarket adjacent to new Amazon 2.6M SF Distribution Center within the Landings Logistics Center
- Ground Level Rollup Doors All buildings have ground level rollup doors