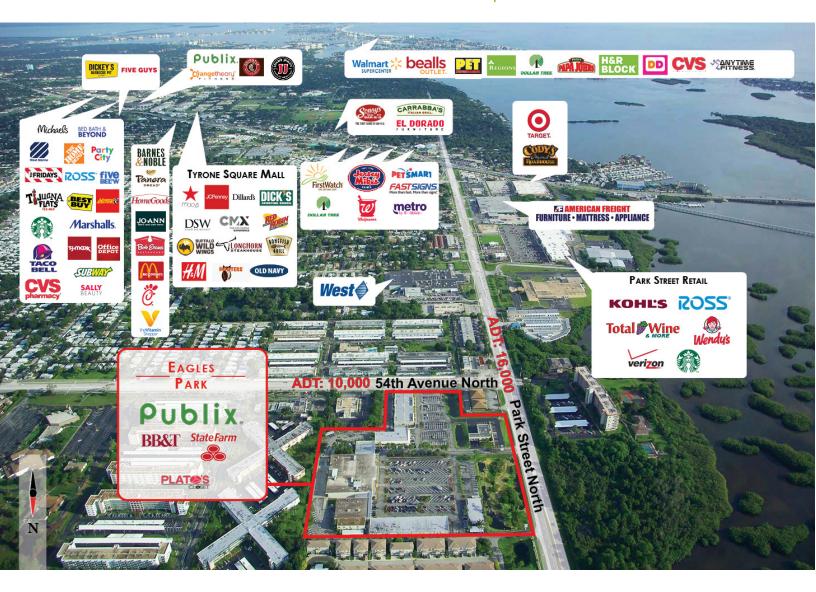

#### **PROPERTY OVERVIEW**

- Anchored by Publix
- GLA of +/-124,411 SF

#### **LOCATION OVERVIEW**

- Located north of Alt. Route 19 on Park Street North
- Intersection: Park Street North & 54th Avenue North
- Pinellas County
- Traffic Count: 16,000 AADT

7850 NW 146th Street, 4th Floor  $\mid$  Miami Lakes  $\mid$  FL 33016 James A. Goldsmith, Lic. Real Estate Broker