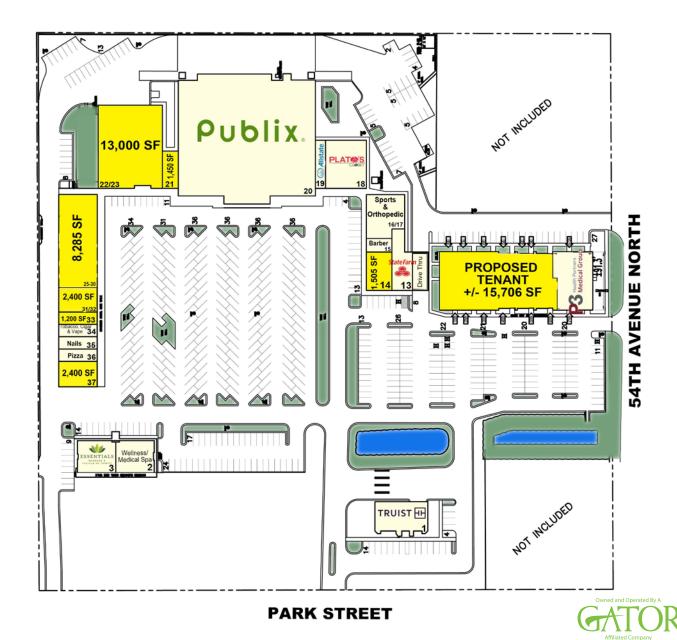

#### **PROPERTY OVERVIEW**

- Anchored by Publix
- GLA of +/-124,411 SF

**SPACE AVAILABLE** 

www.GatorInvestments.com

7850 NW 146th Street, 4th Floor | Miami Lakes | FL 33016

**LEASING INFO: 877.459.9605** 

Leasing@GatorInvestments.com