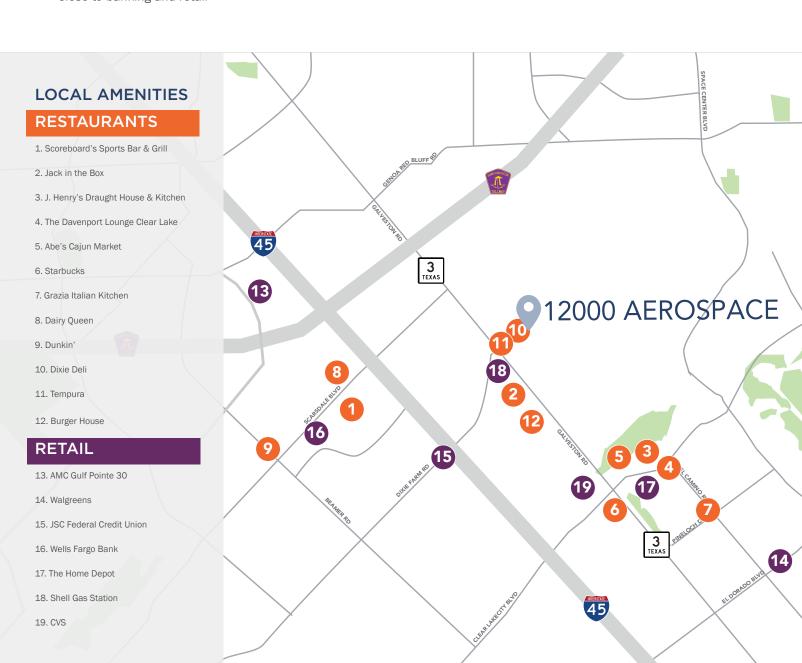

## PREMIER LOCATION

- Immediate access to Highway 3, I-45 and Beltway 8
- Only 10 minutes to Highway 225 and Beltway 8
- Central access to Clear Lake, Pasadena, downtown Houston, and Hobby Airport
- Located on Ellington Field
- Numerous restaurants and hotels nearby
- Close to banking and retail