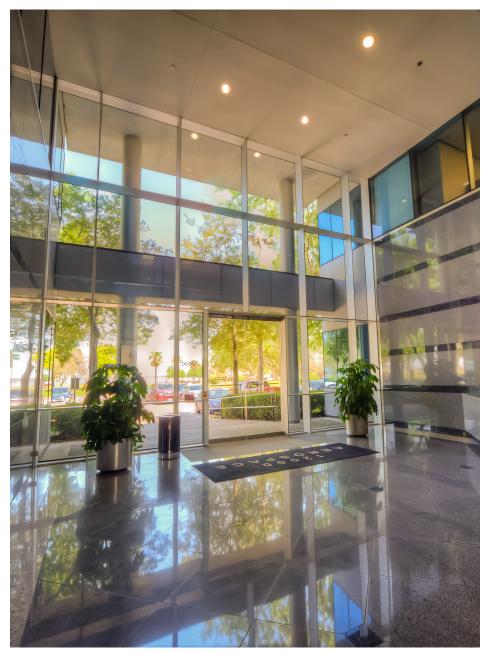

# BUILDING FEATURES

- Beautiful granite lobby
- Parking for dense users with 6/1,000 SF parking ratio; covered parking available
- Fiber access
- Separate freight elevator with loading dock
- Located on Ellington Field
- Card key access system
- Greenspace with patio games and seating
- On-site maintenance