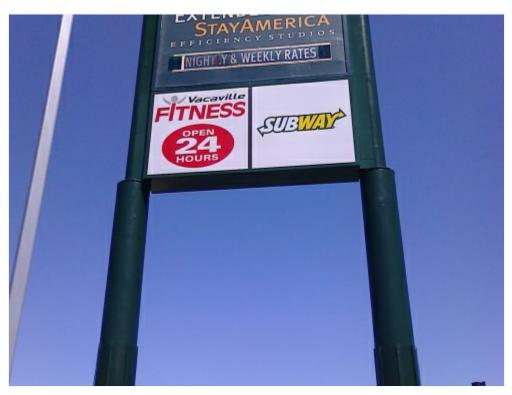

#### **Price: Negotiable**

Beautiful highway center. Three separate buildings. Suitable for restaurant, office, medical. Current tenants include Subway, The Brass Tap, Stone Core Ninja Fitness and Vacaville Fitness.

## Property Photos

re-Thru Pylon Sign

785 Orange Dr, Vacaville, CA 95687

## Property Photos

Freeway Exit Sign Building Photo

785 Orange Dr, Vacaville, CA 95687

## Property Photos

Building Photo Freeway Sign

785 Orange Dr, Vacaville, CA 95687