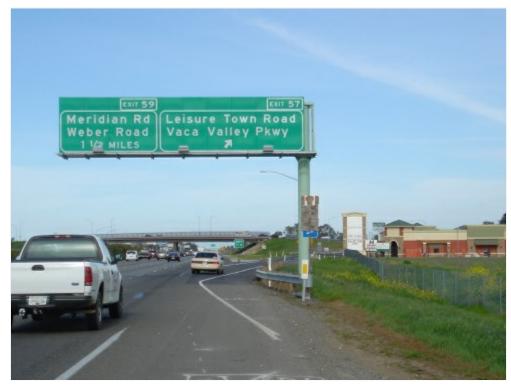

## Property Photos

Freeway Exit Sign Building Photo

785 Orange Dr, Vacaville, CA 95687