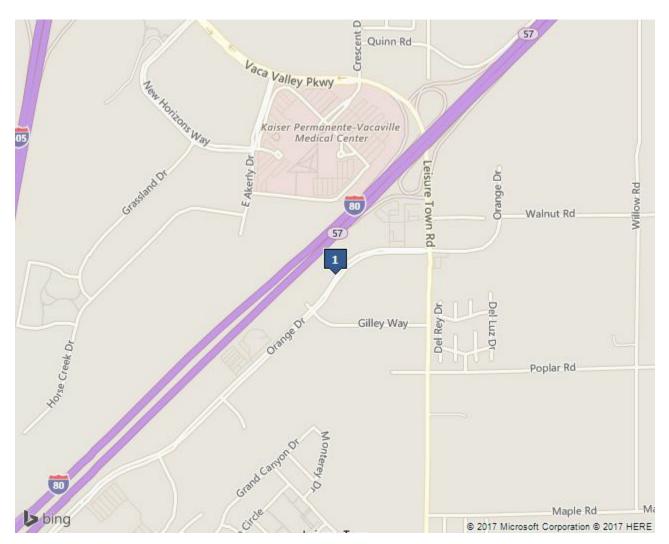

#### Location

#### **Location Description**

Leisure Town Plaza is strategically placed in a very busy section of the Interstate-80 corridor, providing excellent freeway exposure to commuters traveling between San Francisco and Sacramento as well as travelers between the Bay Area and Tahoe. Neighbors include Kaiser Permanente and the expansive Genentech Campus, both very large employers. There are also several new housing developments and apartment communities within the immediate vicinity.