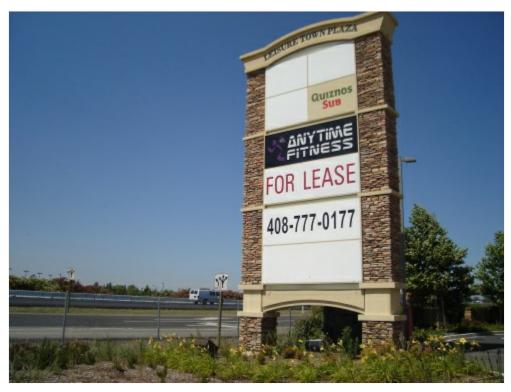

ore Ninja Fitness and Vacaville Fitness.

785 Orange Dr, Vacaville, CA 95687



Total Space Available:
Rental Rate:
Min. Divisible:
Max. Contiguous:
Property Type:
Property Sub-type:
Building Size:
Gross Leasable Area:

3,352 SF Negotiable 1,621 SF 1,731 SF Retail Strip Center 14,600 SF 14,600 SF

#### Jayne Ham

<u>jayne.ham@gmail.com</u> (408) 777-0177

#### **Ham Properties**

Cupertino Cupertino, CA 95014

Notes

#### 785 Orange Dr, Vacaville, CA 95687



**Building Photo** 



**Building Photo** 

## Listing spaces

#### Space A

Space Available Rental Rate Space / Lot Type Lease Type 1,731 SF Negotiable Strip Center NNN

### Space B

Space Available Rental Rate Space / Lot Type Lease Type 1,621 SF Negotiable Strip Center NNN

785 Orange Dr, Vacaville, CA 95687

## Property Photos





re-Thru Pylon Sign

785 Orange Dr, Vacaville, CA 95687

## Property Photos





Freeway Exit Sign Building Photo

785 Orange Dr, Vacaville, CA 95687

## Property Photos





Building Photo Freeway Sign

785 Orange Dr, Vacaville, CA 95687

#### Location



#### **Location Description**

Leisure Town Plaza is strategically placed in a very busy section of the Interstate-80 corridor, providing excellent freeway exposure to commuters traveling between San Francisco and Sacramento as well as travelers between the Bay Area and Tahoe. Neighbors include Kaiser Permanente and the expansive Genentech Campus, both very large employers. There are also several new housing developments and apartment communities within the immediate vicinity.