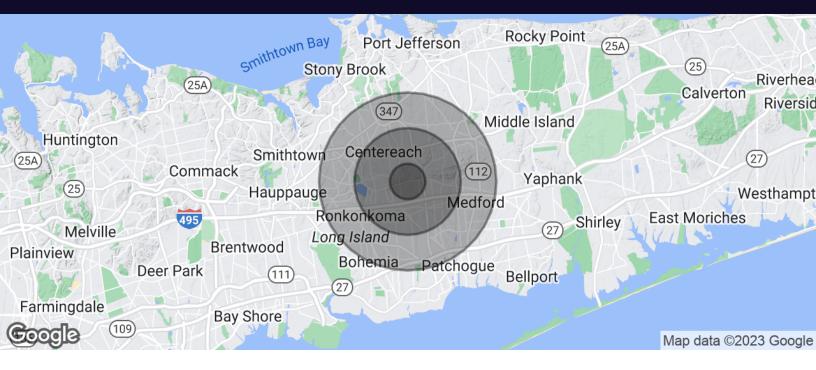

#### **Property Demographics**

#### 900 Portion Road Ronkonkoma, NY 11779

| Population           | 1 Mile | 3 Miles | 5 Miles |
|----------------------|--------|---------|---------|
| Total Population     | 11,567 | 100,762 | 245,436 |
| Average Age          | 40.4   | 39.1    | 41.1    |
| Average Age (Male)   | 38.3   | 37.4    | 39.2    |
| Average Age (Female) | 41.3   | 40.3    | 42.7    |

| Households & Income | 1 Mile    | 3 Miles   | 5 Miles   |
|---------------------|-----------|-----------|-----------|
| Total Households    | 3,866     | 33,862    | 86,617    |
| # of Persons per HH | 3.0       | 3.0       | 2.8       |
| Average HH Income   | \$115,472 | \$114,674 | \$115,487 |
| Average House Value | \$376,372 | \$369,787 | \$382,348 |