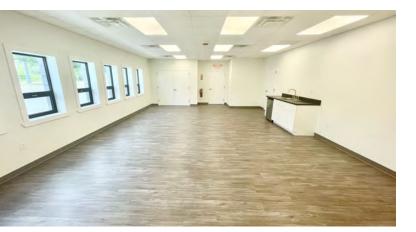

## Suite 2 | 931 Square Feet

#### **Property Overview**

Professional | Medical Office Space for Lease in this 6,404 SF freestanding building strategically located on busy corner of heavily traveled Portion Road in Ronkonkoma, NY. Two suites available, Suite #2 is 931 SF and Suite #3N is 772 SF. Both feature high end finished throughout including brand new flooring, windows, drop ceilings, bathrooms, break rooms and break areas. Also available are two individual offices in Suite 1 that are part of a high-end lifestyle medical practice. these two suites would be ideal for a masseuse, esthetician or similar individual looking to rent space in a popular and busy office. Ample parking available in large lot. Building is highly visible with opportunity for marquee signage. Conveniently located just minutes from County Rd 87, in close proximity to Nicholls Rd. and the Long Island Expressway. Ideal opportunity for any medical or professional office use.