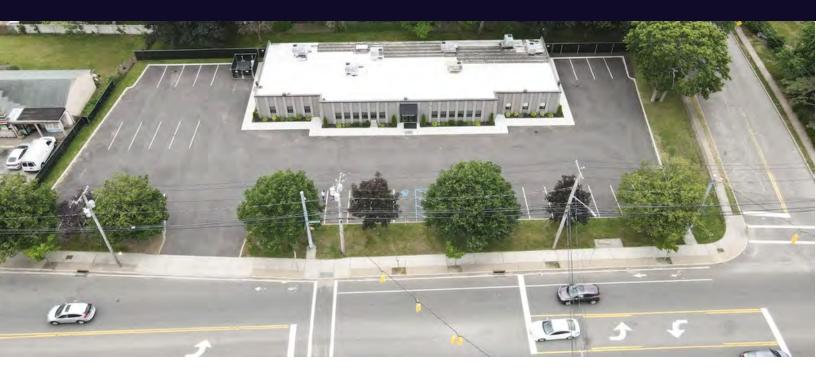

#### **Property Overview**

Professional | Medical Office Space for Lease in this 6,404 SF freestanding building strategically located on busy corner of heavily traveled Portion Road in Ronkonkoma, NY. Two suites available, Suite #2 is 931 SF and Suite #3N is 772 SF. Both feature high end finished throughout including brand new flooring, windows, drop ceilings, bathrooms, break rooms and break areas. Also available are two individual offices in Suite 1 that are part of a high-end lifestyle medical practice. these two suites would be ideal for a masseuse, esthetician or similar individual looking to rent space in a popular and busy office. Ample parking available in large lot. Building is highly visible with opportunity for marquee signage. Conveniently located just minutes from County Rd 87, in close proximity to Nicholls Rd. and the Long Island Expressway. Ideal opportunity for any medical or professional office use.

#### **Property Highlights**

- · Medical or Professional Offices for Lease
- · Highly Visible Corner Location
- · 21,707 Vehicles Pass this Location Per Day
- Ample Parking in Large Private Lot

For More Information: