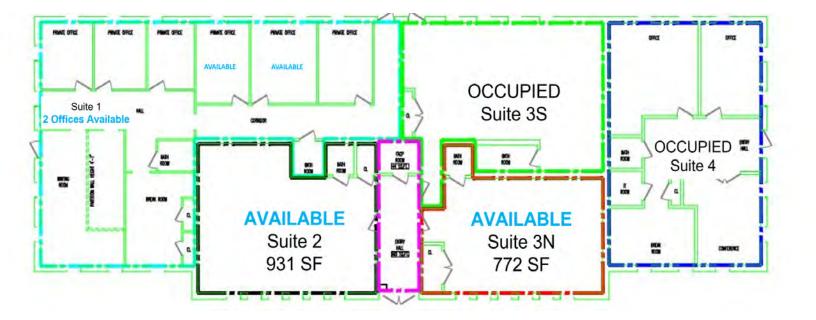

### **INDIVIDUAL OFFICES FOR LEASE**

#### 900 Portion Road Ronkonkoma, NY 11779

For More Information:

Michael G. Murphy

President | Commercial Division Douglas Elliman Commercial - Long Island 631.858.2460 michael.murphy@elliman.com

## Suite 2 | 931 Square Feet

## Suite 3N | 772 Square Feet

#### **Property Overview**

Professional | Medical Office Space for Lease in this 6,404 SF freestanding building strategically located on busy corner of heavily traveled Portion Road in Ronkonkoma, NY. Two suites available, Suite #2 is 931 SF and Suite #3N is 772 SF. Both feature high end finished throughout including brand new flooring, windows, drop ceilings, bathrooms, break rooms and break areas. Also available are two individual offices in Suite 1 that are part of a high-end lifestyle medical practice. these two suites would be ideal for a masseuse, esthetician or similar individual looking to rent space in a popular and busy office. Ample parking available in large lot. Building is highly visible with opportunity for marquee signage. Conveniently located just minutes from County Rd 87, in close proximity to Nicholls Rd. and the Long Island Expressway. Ideal opportunity for any medical or professional office use.