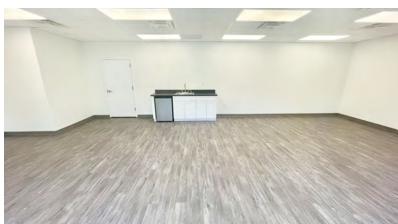

## Suite 3N | 772 Square Feet

#### **Property Overview**

Professional | Medical Office Space for Lease in this 6,404 SF freestanding building strategically located on busy corner of heavily traveled Portion Road in Ronkonkoma, NY. Two suites available, Suite #2 is 931 SF and Suite #3N is 772 SF. Both feature high end finished throughout including brand new flooring, windows, drop ceilings, bathrooms, break rooms and break areas. Also available are two individual offices in Suite 1 that are part of a high-end lifestyle medical practice. these two suites would be ideal for a masseuse, esthetician or similar individual looking to rent space in a popular and busy office. Ample parking available in large lot. Building is highly visible with opportunity for marquee signage. Conveniently located just minutes from County Rd 87, in close proximity to Nicholls Rd. and the Long Island Expressway. Ideal opportunity for any medical or professional office use.