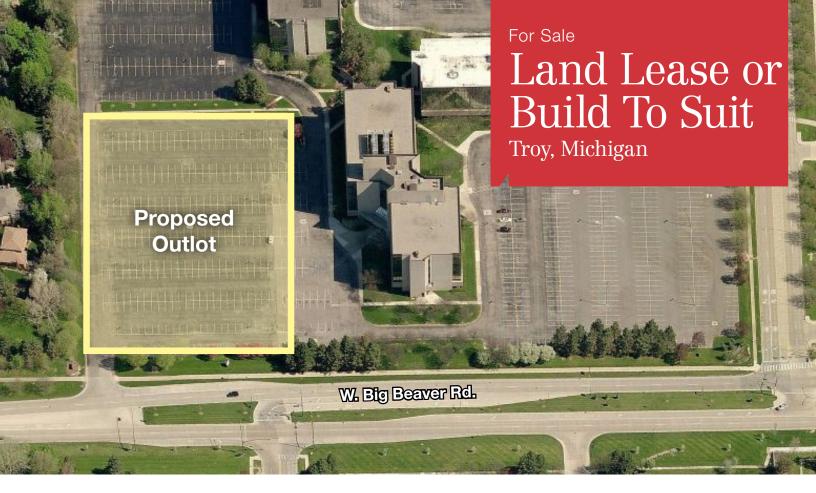

## Prime Commercial Outlot Opportunity on Big Beaver

3250, 3290, 3310 W. Big Beaver RD, Troy, MI

- Great visibility on Big Beaver Road, located just West of the Somerset Collection
- The Somerset Collection is a luxury, 1.443 million square-foot (including department stores: Somerset Collection South: 524,700 SF; Somerset Collection North: 918,300 SF) shopping center with more than 180 stores and restaurants, and four department stores: Nordstrom, Neiman Marcus, Macy's, and Saks Fifth Avenue. Somerset Collection North and Somerset Collection South are connected via a 700 ft long, enclosed, moving sky bridge.
- New opportunity through the Troy Big Beaver Corridor Plan