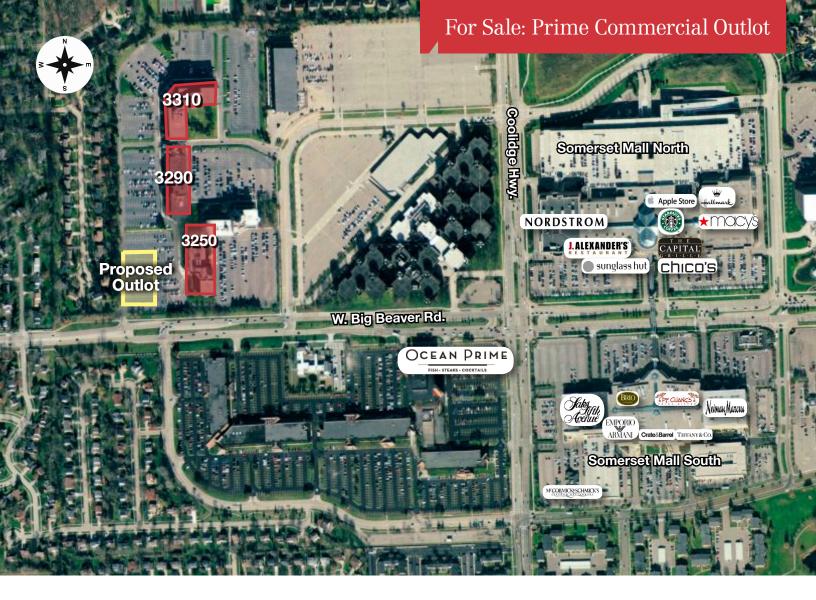

## Prime Commercial Outlot Opportunity on Big Beaver

3250, 3290, 3310 W. Big Beaver RD, Troy, MI

- Great visibility on Big Beaver Road, located just West of the Somerset Collection
- The Somerset Collection is a luxury, 1.443 million square-foot (including department stores: Somerset Collection South: 524,700 SF; Somerset Collection North: 918,300 SF) shopping center with more than 180 stores and restaurants, and four department stores: Nordstrom, Neiman Marcus, Macy's, and Saks Fifth Avenue. Somerset Collection North and Somerset Collection South are connected via a 700 ft long, enclosed, moving sky bridge.
- New opportunity through the Troy Big Beaver Corridor Plan