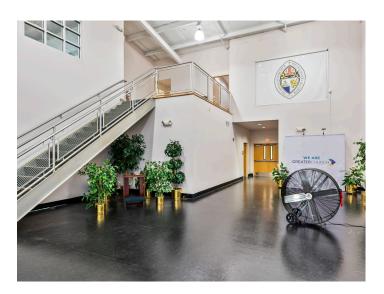

### DESCRIPTION

±16,476 SF flex building on Reynolda Road in Winston-Salem! Formerly a Golds Gym and currently used as a religious facility. Layout and size would allow for a diverse potential of uses, with an open floor plan, a large parking lot and great visibility.