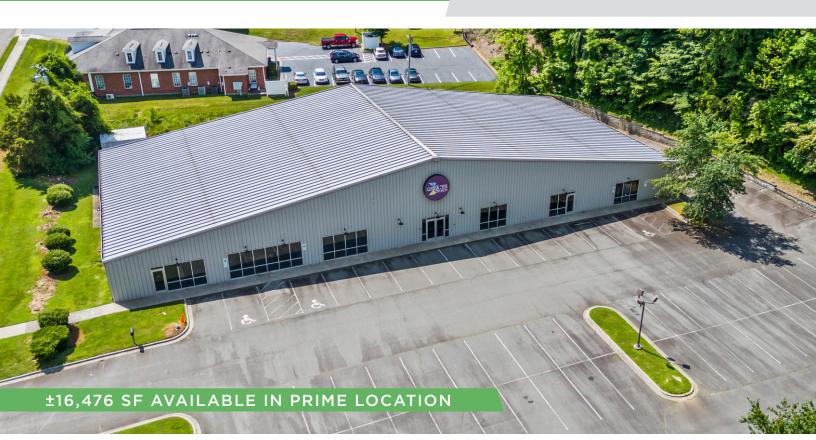

### **PROPERTY HIGHLIGHTS**

| PROPERTY TYPE  | Flex             |
|----------------|------------------|
| AVAILABLE SF ± | 16,476           |
| SALE PRICE     | \$1,895,000      |
| LEASE RATE     | \$10.95 psf, NNN |

### DESCRIPTION

±16,476 SF flex building on Reynolda Road in Winston-Salem! Formerly a Golds Gym and currently used as a religious facility. Layout and size would allow for a diverse potential of uses, with an open floor plan, a large parking lot and great visibility.

### **PROPERTY INFORMATION**

| PROPERTY TYPE  | Flex   | FLOORS   | 2       |
|----------------|--------|----------|---------|
| AVAILABLE SF ± | 16,476 | PARKING  | Surface |
| ACRES          | 2.31   | EXTERIOR | Metal   |
| YEAR BUILT     | 2004   | ZONING   | LB-L    |
|                |        |          |         |