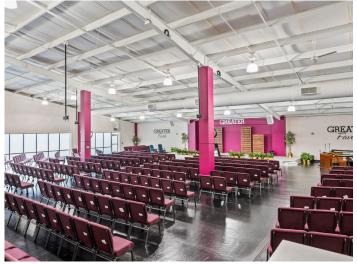

### DESCRIPTION

±16,476 SF flex building on Reynolda Road in Winston-Salem! Formerly a Golds Gym and currently used as a religious facility. Layout and size would allow for a diverse potential of uses, with an open floor plan, a large parking lot and great visibility.