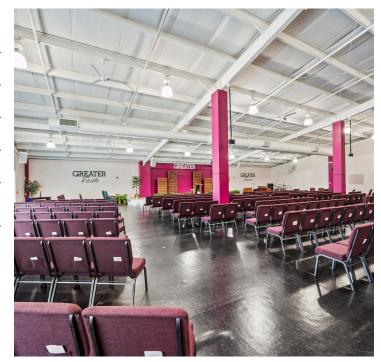

### DESCRIPTION

±16,476 SF flex building on Reynolda Road in Winston-Salem! Formerly a Golds Gym and currently used as a religious facility. Layout and size would allow for a diverse potential of uses, with an open floor plan, a large parking lot and great visibility.