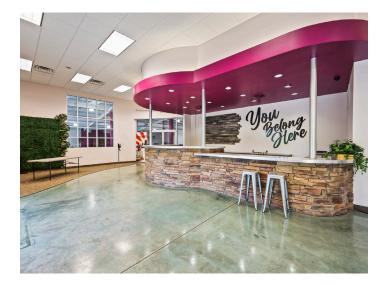

### DESCRIPTION

±16,476 SF flex building on Reynolda Road in Winston-Salem! Formerly a Golds Gym and currently used as a religious facility. Layout and size would allow for a diverse potential of uses, with an open floor plan, a large parking lot and great visibility.