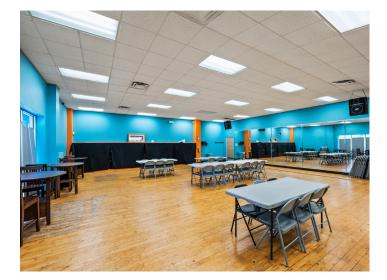

### DESCRIPTION

±16,476 SF flex building on Reynolda Road in Winston-Salem! Formerly a Golds Gym and currently used as a religious facility. Layout and size would allow for a diverse potential of uses, with an open floor plan, a large parking lot and great visibility.