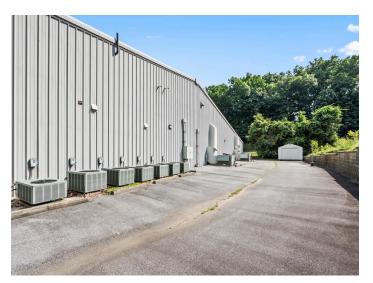

### DESCRIPTION

±16,476 SF flex building on Reynolda Road in Winston-Salem! Formerly a Golds Gym and currently used as a religious facility. Layout and size would allow for a diverse potential of uses, with an open floor plan, a large parking lot and great visibility.