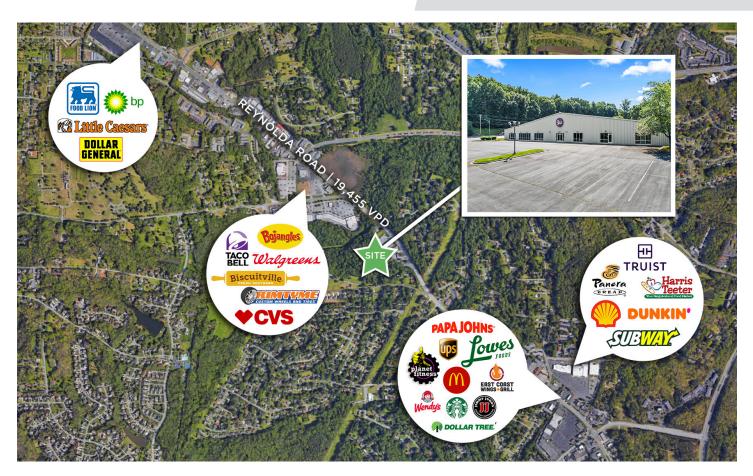

### DESCRIPTION

±16,476 SF flex building on Reynolda Road in Winston-Salem! Formerly a Golds Gym and currently used as a religious facility. Layout and size would allow for a diverse potential of uses, with an open floor plan, a large parking lot and great visibility.