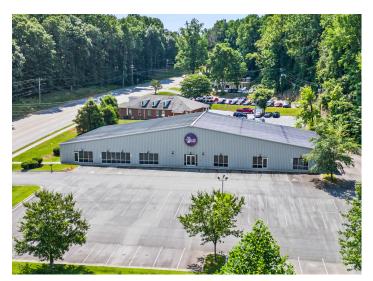

### DESCRIPTION

±16,476 SF flex building on Reynolda Road in Winston-Salem! Formerly a Golds Gym and currently used as a religious facility. Layout and size would allow for a diverse potential of uses, with an open floor plan, a large parking lot and great visibility.