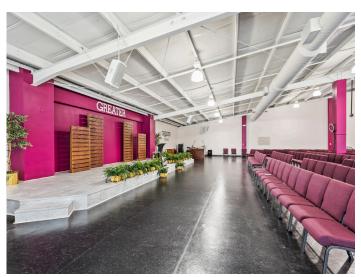

### DESCRIPTION

±16,476 SF flex building on Reynolda Road in Winston-Salem! Formerly a Golds Gym and currently used as a religious facility. Layout and size would allow for a diverse potential of uses, with an open floor plan, a large parking lot and great visibility.