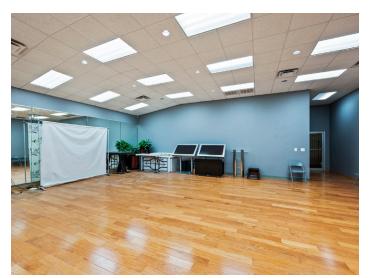

### DESCRIPTION

±16,476 SF flex building on Reynolda Road in Winston-Salem! Formerly a Golds Gym and currently used as a religious facility. Layout and size would allow for a diverse potential of uses, with an open floor plan, a large parking lot and great visibility.