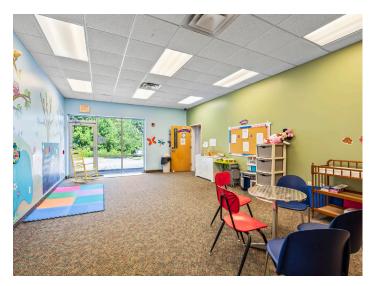

### DESCRIPTION

±16,476 SF flex building on Reynolda Road in Winston-Salem! Formerly a Golds Gym and currently used as a religious facility. Layout and size would allow for a diverse potential of uses, with an open floor plan, a large parking lot and great visibility.