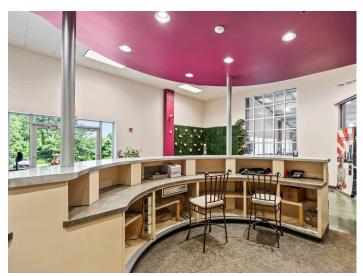

### DESCRIPTION

±16,476 SF flex building on Reynolda Road in Winston-Salem! Formerly a Golds Gym and currently used as a religious facility. Layout and size would allow for a diverse potential of uses, with an open floor plan, a large parking lot and great visibility.