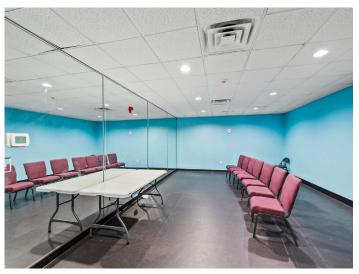

### DESCRIPTION

±16,476 SF flex building on Reynolda Road in Winston-Salem! Formerly a Golds Gym and currently used as a religious facility. Layout and size would allow for a diverse potential of uses, with an open floor plan, a large parking lot and great visibility.