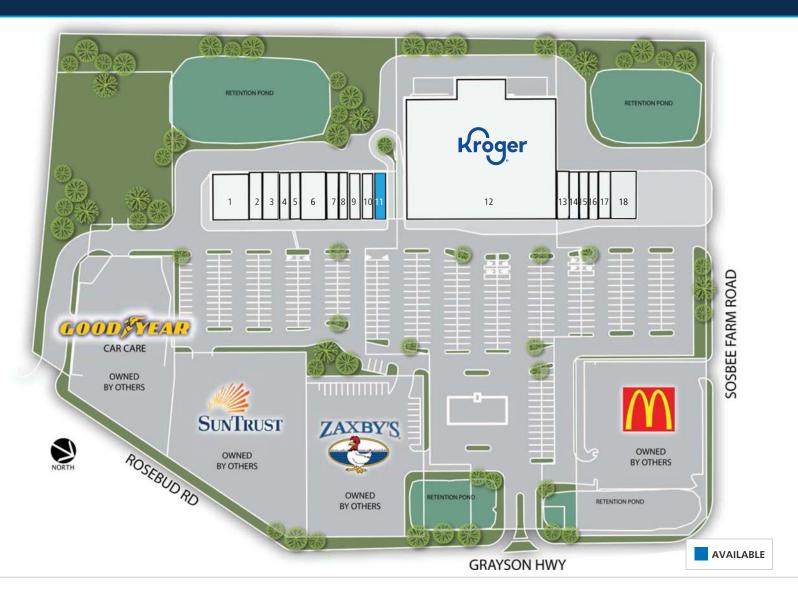

# **GRAYSON COMMONS**

1911 Grayson Highway, Grayson, GA 30017

| STE | TENANT        | SIZE  |
|-----|---------------|-------|
| 1   | El Ranchero   | 4,500 |
| 2   | China Cafe    | 1,500 |
| 3   | Grayson Cafe  | 2,000 |
| 4   | Jersey Mike's | 1,250 |
| 5   | The UPS Store | 1,250 |
| 6   | State Farm    | 3,000 |
| 7   | Marco's Pizza | 1,500 |
| 8   | Nail Network  | 1,125 |
| 9   | GNC           | 1,500 |

| STE | TENANT             | SIZE   |
|-----|--------------------|--------|
| 10  | H & R Block        | 1,500  |
| 11  | AVAILABLE          | 1,500  |
| 12  | Kroger             | 46,581 |
| 13  | Three Dog Bakery   | 3,300  |
| 14  | Unique Threading   | 1,125  |
| 15  | American Deli      | 1,125  |
| 16  | Great Clips        | 1,125  |
| 17  | OneMain Financial  | 1,500  |
| 18  | Wings Sports Grill | 3,000  |