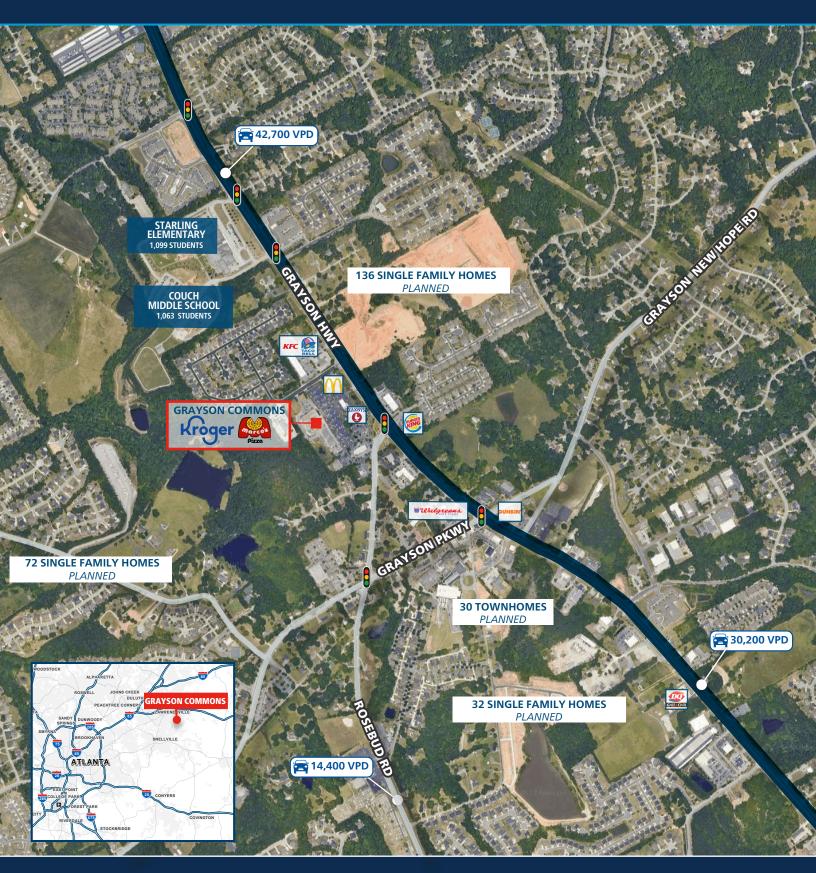

### **PROPERTY HIGHLIGHTS**

- 76,581 SF shopping center anchored by highperforming Kroger grocery store
- Several signalized access points along Grayson Hwy (Hwy 20) and Rosebud Rd
- Opportunity for heightened visibility with monument signage at Grayson Hwy entrance
- Surrounded by high-income households, with over 200 new homes planned adjacent to the center
- More than 3.000 businesses located within 3-mile radius, with a daytime population of over 30,000

### **PROPERTY OVERVIEW**

Grayson Commons is a popular neighborhood shopping destination for the Grayson community, offering a mix of national and local retailers and restaurants. Grayson is one of the fastest growing areas in the Atlanta Metro area.

### **AREA DEMOGRAPHICS (2024):**

|                        | 1-MILE | 3-MILE    | 5-MILE  |
|------------------------|--------|-----------|---------|
| (ନି) <b>POPULATION</b> | 6,281  | 60,224    | 171,532 |
| <b>HOUSEHOLDS</b>      | 2,157  | 19,329    | 54,516  |
| S AVG HH INCOME        |        | \$128,650 |         |