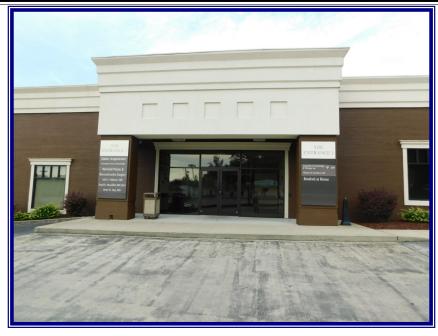

## PROPERTY FOR SALE OR LEASE

**Medical Office Condominium** 

5185 US Route 60, East, Suite 29 Huntington, Cabell County, WV

- 1,385 sq. ft. of Medical Office Space
- Medical Office Condominium
- Located in the East Hills Professional Center
- Common Parking Lot
- Wet Sprinkler System
- For Sale or Triple
  Net Lease