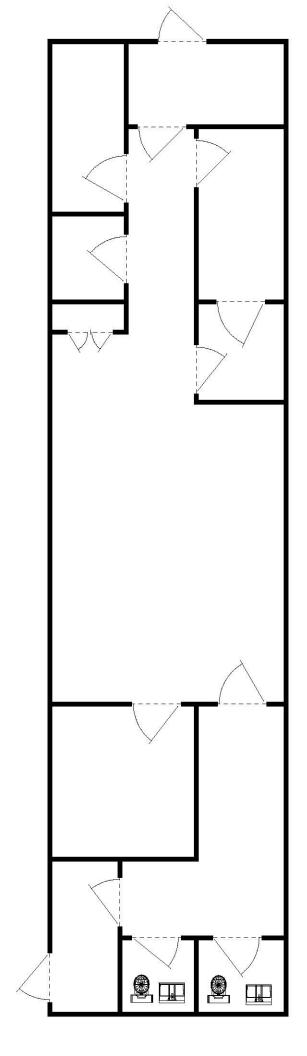

## PROPERTY FOR SALE OR LEASE

**Medical Office Condominium** 

5185 US Route 60, East, Suite 29 Huntington, Cabell County, WV

- 1,385 sq. ft. of Medical Office Space
- Medical Office Condominium
- Located in the East Hills Professional Center
- Common Parking Lot
- Wet Sprinkler System
- For Sale or Triple
  Net Lease

Real Estate • Appraisals • Sales • Consulting

405 Pennsylvania Avenue, Charleston, WV 25302 Telephone (304) 345-0500 • Fax (304) 345-4665

| LISTING DATA                  |                                                                                                                  |
|-------------------------------|------------------------------------------------------------------------------------------------------------------|
| FOR SALE X FOR LEASE X        |                                                                                                                  |
| Property Address:             | 5185 US Route 60, East<br>Building 3, Suite 29<br>Huntington, West Virginia                                      |
| Property Description:         | Medical office condominium                                                                                       |
| Owner:                        | Property Management Group, Inc.                                                                                  |
| Legal Description:            | Deed Book 1208, Page 1                                                                                           |
| Tax Data:                     | County / District: Cabell / Guyandotte Tax Map / Parcel: 4P / 124.27                                             |
| 2024 Real Estate Taxes:       | \$2,225.50                                                                                                       |
| 2024 Real Estate Assessments: | Land \$ 23,160 Building 58,080 Total \$ 81,240                                                                   |
| Site Description:             | Condominium                                                                                                      |
| Improvement Description:      | Medical office condominium. CAM \$260/Month + Insurance—Condo (Self Insured Now) and Real Estate Taxes (Current) |
| Building Size:                | 1,385 rentable square feet                                                                                       |
| Showing Instructions:         | See Broker                                                                                                       |
| Agent:                        | Darrell Rolston                                                                                                  |
| Price/Terms:                  | For Lease: \$2,750/Month NNN<br>For Sale: \$250,000                                                              |