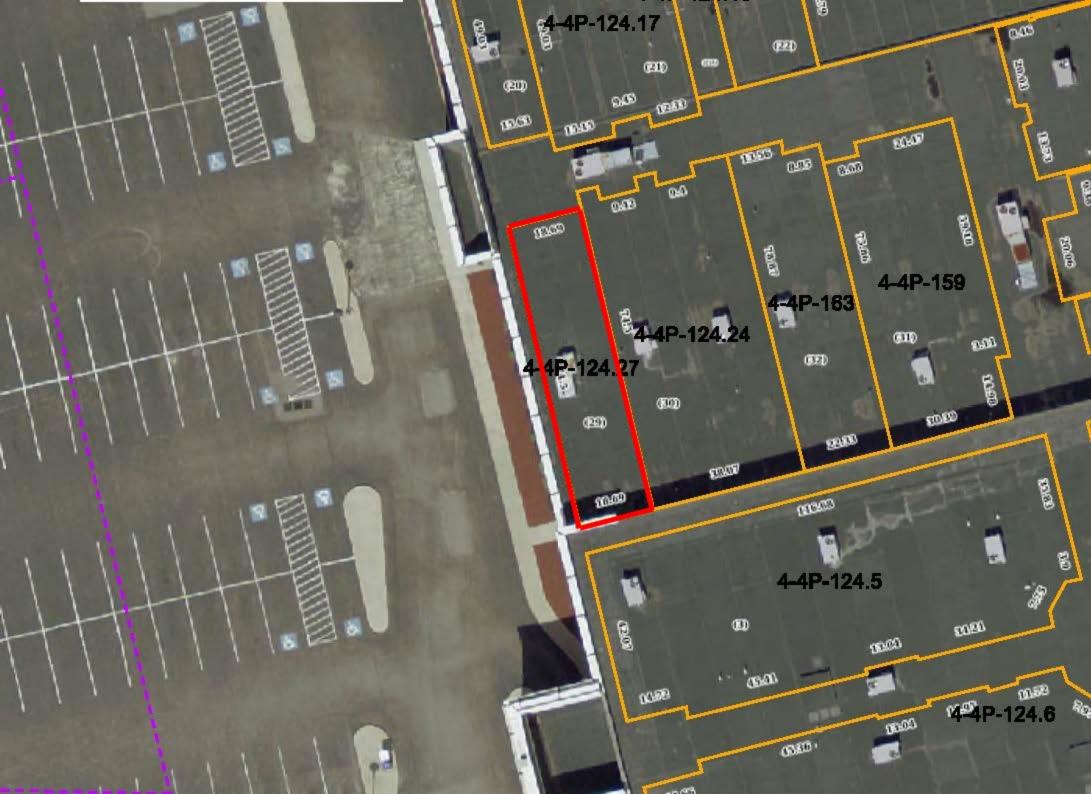

Real Estate • Appraisals • Sales • Consulting

405 Pennsylvania Avenue, Charleston, WV 25302 Telephone (304) 345-0500 • Fax (304) 345-4665

| LISTING DATA                  |                                                                                                                  |
|-------------------------------|------------------------------------------------------------------------------------------------------------------|
| FOR SALE X FOR LEASE X        |                                                                                                                  |
| Property Address:             | 5185 US Route 60, East<br>Building 3, Suite 29<br>Huntington, West Virginia                                      |
| Property Description:         | Medical office condominium                                                                                       |
| Owner:                        | Property Management Group, Inc.                                                                                  |
| Legal Description:            | Deed Book 1208, Page 1                                                                                           |
| Tax Data:                     | County / District: Cabell / Guyandotte Tax Map / Parcel: 4P / 124.27                                             |
| 2024 Real Estate Taxes:       | \$2,225.50                                                                                                       |
| 2024 Real Estate Assessments: | Land \$ 23,160 Building 58,080 Total \$ 81,240                                                                   |
| Site Description:             | Condominium                                                                                                      |
| Improvement Description:      | Medical office condominium. CAM \$260/Month + Insurance—Condo (Self Insured Now) and Real Estate Taxes (Current) |
| Building Size:                | 1,385 rentable square feet                                                                                       |
| Showing Instructions:         | See Broker                                                                                                       |
| Agent:                        | Darrell Rolston                                                                                                  |
| Price/Terms:                  | For Lease: \$2,750/Month NNN<br>For Sale: \$250,000                                                              |