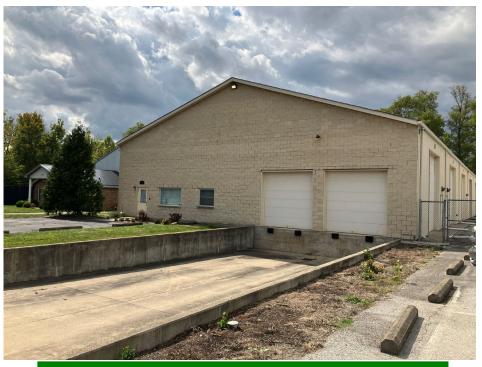

## **Property Highlights**

Building Size: Approx. 12,000 Sq. Ft.

Office Area: Approx. 2,000 Sq. Ft.

Ceiling Height: 15.5'

Six (6) Drive In Doors (12'x14')

Two (2) Dock Doors (10'x10')

Land Area: Approx. 1.31 Acres