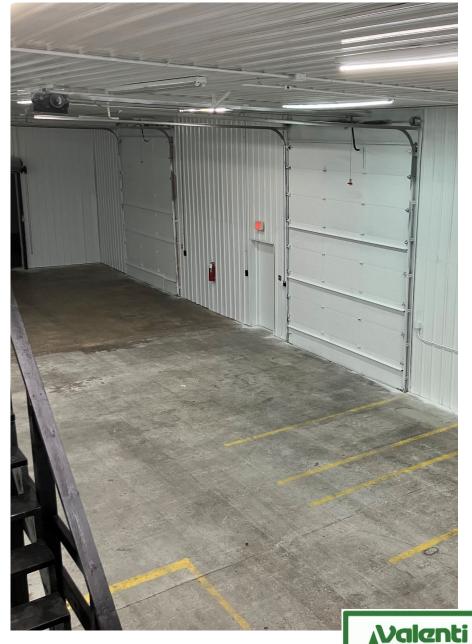

## **Property Highlights**

Building Size: Approx. 12,000 Sq. Ft.

Office Area: Approx. 2,000 Sq. Ft.

Ceiling Height: 15.5'

Six (6) Drive In Doors (12'x14')

Two (2) Dock Doors (10'x10')

Land Area: Approx. 1.31 Acres