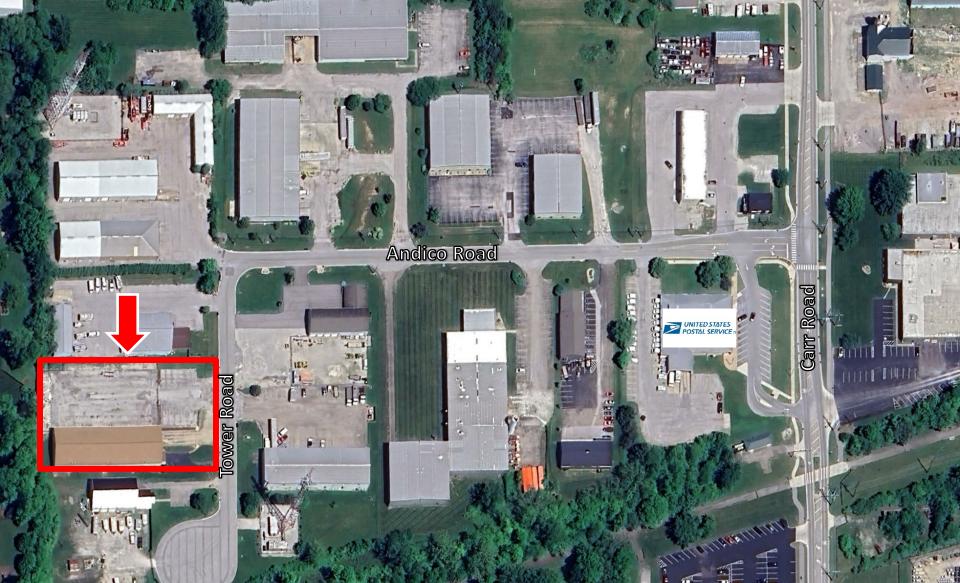

FOR LEASE: Freestanding Flex/Industrial Building Approx. 12,000 Sq. Ft. on approx. 1.31 acres 688 Tower Road, Plainfield Indiana

For leasing information, call: Brett Burch at (317) 418-7376

Real Estate Services, Inc.