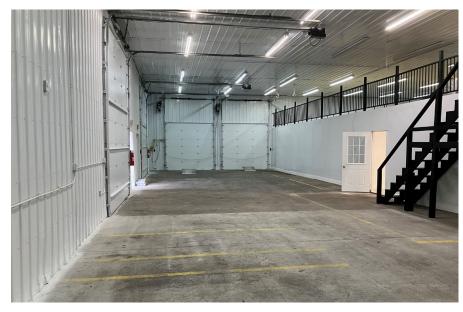

## **Property Highlights**

Building Size: Approx. 12,000 Sq. Ft.

Office Area: Approx. 2,000 Sq. Ft.

Ceiling Height: 15.5'

Six (6) Drive In Doors (12'x14')

Two (2) Dock Doors (10'x10')

Land Area: Approx. 1.31 Acres