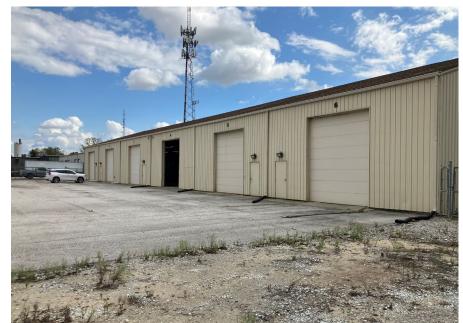

## **Property Highlights**

Building Size: Approx. 12,000 Sq. Ft.

Office Area: Approx. 2,000 Sq. Ft.

Ceiling Height: 15.5'

Six (6) Drive In Doors (12'x14')

Two (2) Dock Doors (10'x10')

Land Area: Approx. 1.31 Acres

Fenced Area Of Approx. 0.5 Acre On Northside of Drive In Doors

Zoning: I-2