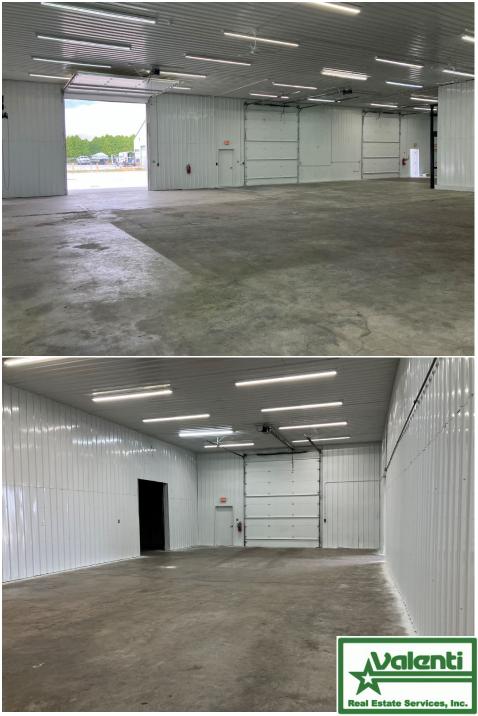

## **Property Highlights**

Building Size: Approx. 12,000 Sq. Ft.

Office Area: Approx. 2,000 Sq. Ft.

Ceiling Height: 15.5'

Six (6) Drive In Doors (12'x14')

Two (2) Dock Doors (10'x10')

Land Area: Approx. 1.31 Acres

Fenced Area Of Approx. 0.5 Acre On Northside of Drive In Doors

Zoning: I-2