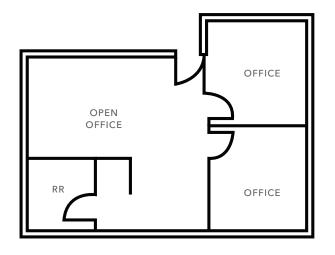

# Property Highlights

±780 SF available

Two (2) private offices

Open office

One (1) restroom

Available immediately

LED: 2/15/2025

Longer term available direct with landlord

±780 SF AVAILABLE

\$0.62 Operating expenses