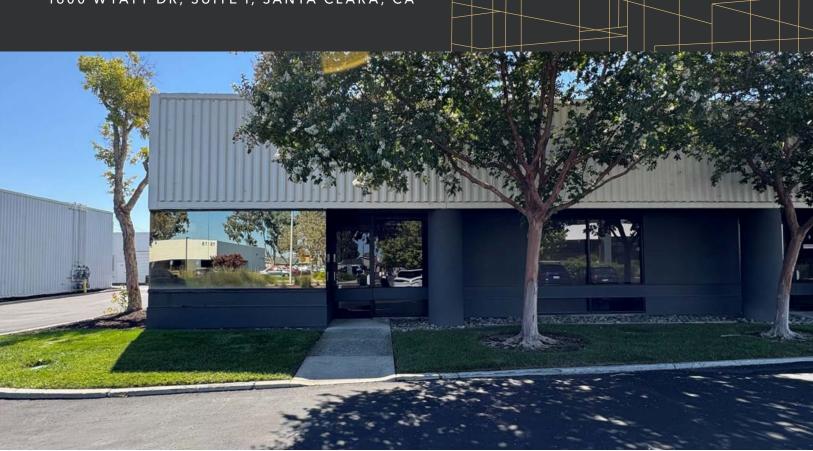

# 1600 WYATT DR, SUITE I, SANTA CLARA, CA

# Property Highlights

±780 SF available

Two (2) private offices

Open office

One (1) restroom

Available immediately

LED: 2/15/2025

Longer term available direct with landlord