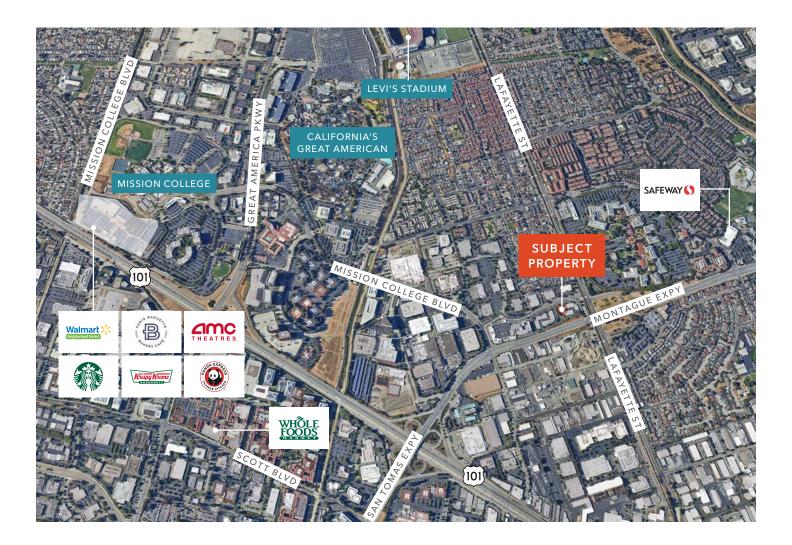

# Property Highlights

±780 SF available

Two (2) private offices

Open office

One (1) restroom

Available immediately

LED: 2/15/2025

Longer term available direct with landlord

Sublease rate only \$1.45 NNN + \$0.62 Opex

## DERIK BENSON

408.588.2332 derik.benson@kidder.com LIC N° 01182654

### KIDDER.COM

This information supplied herein is from sources we deem reliable. It is provided without any representation, warranty, or guarantee, expressed or implied as to its accuracy. Prospective Buyer or Tenant should conduct an independent investigation and verification of all matters deemed to be material, including, but not limited to, statements of income and expenses. Consult your attorney, accountant, or other professional advisor.





±780 SF AVAILABLE



\$0.62 Operating expenses



### KIDDER.COM

This information supplied herein is from sources we deem reliable. It is provided without any representation, warranty, or guarantee, expressed or implied as to its accuracy. Prospective Buyer or Tenant should conduct an independent investigation and verification of all matters deemed to be material, including, but not limited to, statements of income and expenses. Consult your attorney, accountant, or other professional advisor.





#### KIDDER.COM

This information supplied herein is from sources we deem reliable. It is provided without any representation, warranty, or guarantee, expressed or implied as to its accuracy. Prospective Buyer or Tenant should conduct an independent investigation and verification of all matters deemed to be material, including, but not limit