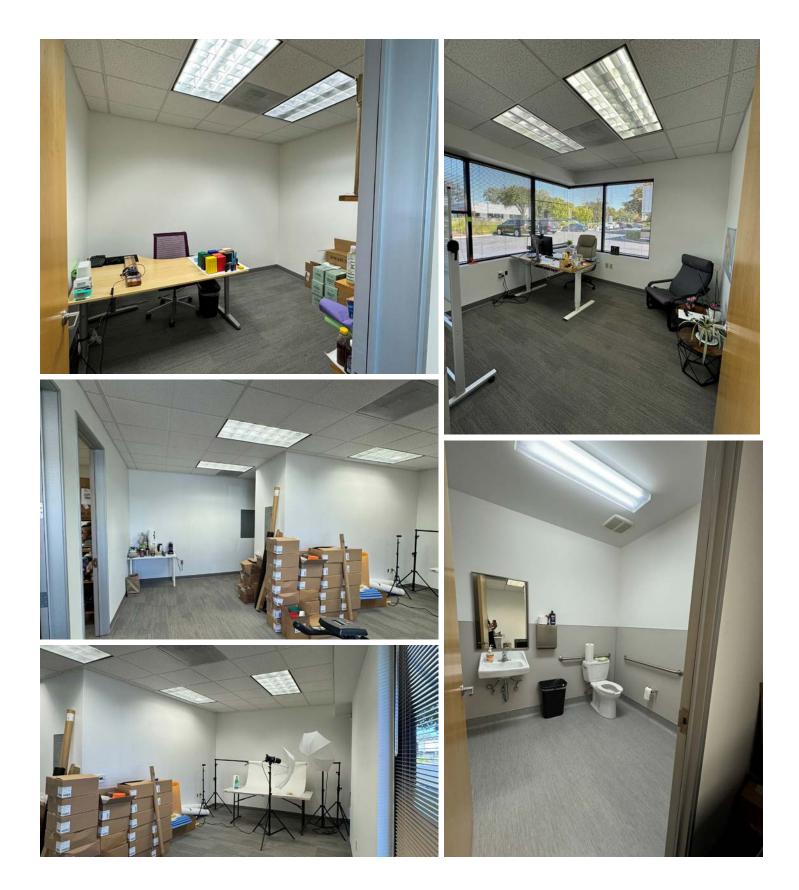

# Property Highlights

±780 SF available

Two (2) private offices

Open office

One (1) restroom

Available immediately

LED: 2/15/2025

Longer term available direct with landlord