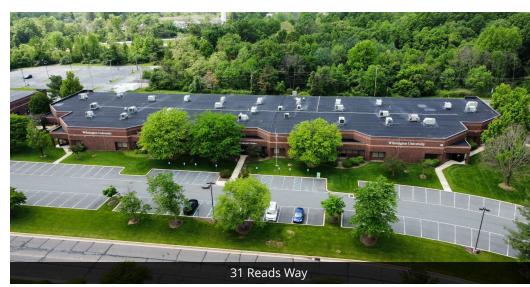

ivision. **The below information reflects the property being subdivided and the buildings sold individually.** 

#### **PROPERTY DETAILS**

- 31 Reads Way: 48,563 SF
  - > Sale Price: \$4,850,000 (\$100/SF)
  - > Emergency Generators: 60 KW
  - > HVAC: 30 Units (approximately 150 tons)
- 47 Reads Way: 27,576 SF
  - > **Sale Price:** \$2,800,000 (\$102/SF)
  - > Emergency Generators: 20 KW
  - > HVAC: 20 units (approximately 100 tons)
- Lot Size: 11.9 acres (subdivided acreage negotiable)
- Zoning: BP (Business Park)

#### **KEY FEATURES**

- Access to I-95, I-495, I-295, U.S. 13 and S.R 1
- Located adjacent to the New Castle County Airport
- 18' ceilings for flex user
- Ample parking (+/- 450 spaces)
- Approved for an additional 16,000 SF expansion
- 2 docks (19 docks can be reinstalled)





47 Reads Way (Foreground)

#### DSM Commercial Real Estate Services

3304 Old Capitol Trail Wilmington, DE 19808 dsmre.com

#### For More Information, Contact:

Gordon Winegar gwinegar@dsmre.com 302.283.1800 Office 302.757.5353 Cell Dan Wham dwham@dsmre.com 302.283.1800 Office 302.249.9744 Cell



31 & 47 Reads Way New Castle, DE 19720

# OFFICE/FLEX BUILDINGS FOR SALE

31 Reads Way Floor Plan 48,563 SF



Total Classrooms: 27+ Total Offices: 45+

For More Information, Contact:

Gordon Winegar gwinegar@dsmre.com 302.283.1800 Office 302.757.5353 Cell Dan Wham dwham@dsmre.com 302.283.1800 Office 302.249.9744 Cell

#### DSM Commercial Real Estate Services 3304 Old Capitol Trail

3304 Old Capitol Trail Wilmington, DE 19808 dsmre.com



31 & 47 Reads Way New Castle, DE 19720

# OFFICE/FLEX