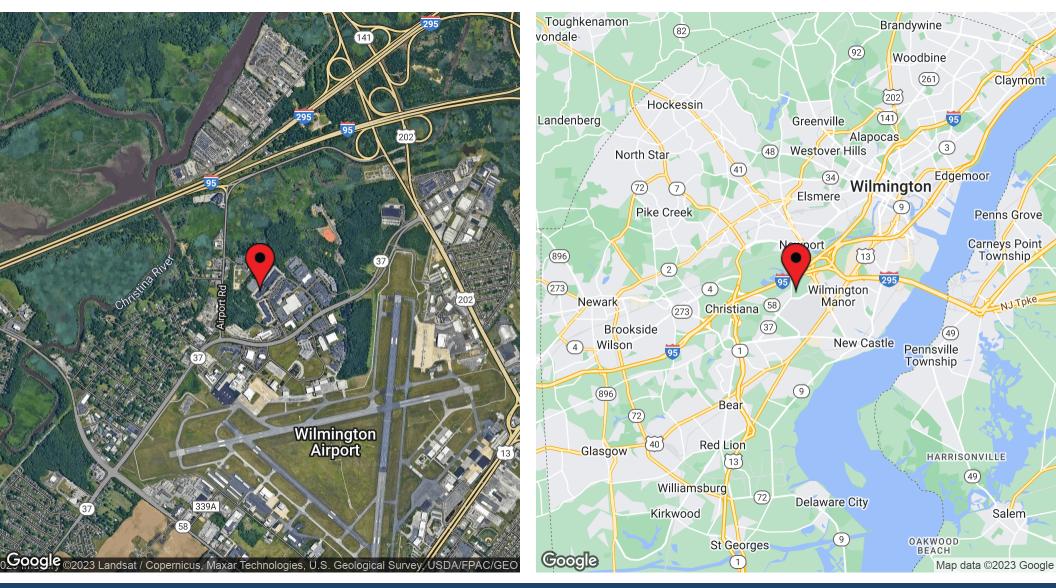

#### **KEY FEATURES**

- Access to I-95, I-495, I-295, U.S. 13 and S.R 1
- Located adjacent to the New Castle County Airport
- 18' ceilings for flex user
- Ample parking (+/- 450 spaces)
- Approved for an additional 16,000 SF expansion
- 2 docks (19 docks can be reinstalled)