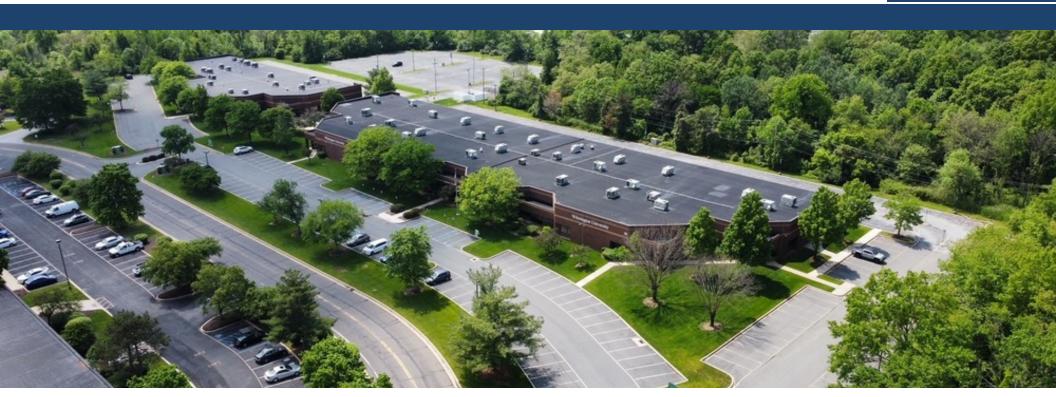

# NEW CASTLE CORPORATE COMMONS

# 31 & 47 READS WAY, NEW CASTLE, DE 19720

3304 OLD CAPITOL TRAIL \\ WILMINGTON, DE 19808 \\ 302.283.1800 \\ DSMRE.COM

FOR SALE

31 & 47 Reads Way New Castle, DE 19720

#### **PROPERTY DESCRIPTION**

Two, one-story, flex buildings, located in the heart of New Castle County, Delaware, situated on a combined 11.9 acres of versatile space now available for sale. Constructed in 1987-1988, the property includes 31 Reads Way (48,563 SF) and 47 Reads Way (27,576 SF). Currently configured as offices and student classrooms for Wilmington University, these well-maintained buildings present an exceptional opportunity for flexible use following subdivision. **The below information reflects the property being subdivided and the buildings sold individually.** 