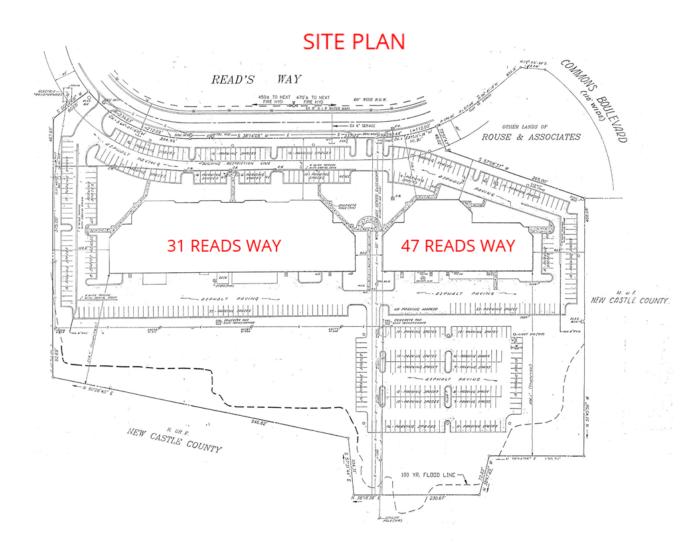

#### **PROPERTY DESCRIPTION**

Two, one-story, flex buildings, located in the heart of New Castle County, Delaware, situated on a combined 11.9 acres of versatile space now available for sale. Constructed in 1987-1988, the property includes 31 Reads Way (48,563 SF) and 47 Reads Way (27,576 SF). Currently configured as offices and student classrooms for Wilmington University, these well-maintained buildings present an exceptional opportunity for flexible use following subdivision. **The below information reflects the property being subdivided and the buildings sold individually.** 

#### **PROPERTY DETAILS**

- 31 Reads Way: 48,563 SF
  - > Sale Price: \$4,850,000 (\$100/SF)
  - > Emergency Generators: 60 KW
  - > HVAC: 30 Units (approximately 150 tons)
- 47 Reads Way: 27,576 SF
  - > **Sale Price:** \$2,800,000 (\$102/SF)
  - > Emergency Generators: 20 KW
  - > HVAC: 20 units (approximately 100 tons)
- Lot Size: 11.9 acres (subdivided acreage negotiable)
- Zoning: BP (Business Park)