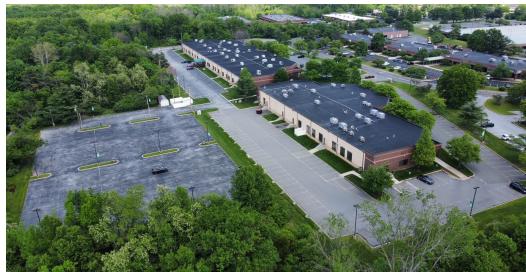

#### **PROPERTY DESCRIPTION**

Two, one-story, flex buildings, located in the heart of New Castle County, Delaware, situated on a combined 11.9 acres of versatile space now available for sale. Constructed in 1987-1988, the property includes 31 Reads Way (48,563 SF) and 47 Reads Way (27,576 SF). Currently configured as offices and student classrooms for Wilmington University, these well-maintained buildings present an exceptional opportunity for flexible use following subdivision. **The below information reflects the property being subdivided and the buildings sold individually.** 

#### **PROPERTY DETAILS**

- 31 Reads Way: 48,563 SF
  - > Sale Price: \$4,850,000 (\$100/SF)
  - > Emergency Generators: 60 KW
  - > HVAC: 30 Units (approximately 150 tons)
- 47 Reads Way: 27,576 SF
  - > **Sale Price:** \$2,800,000 (\$102/SF)
  - > Emergency Generators: 20 KW
  - > HVAC: 20 units (approximately 100 tons)
- Lot Size: 11.9 acres (subdivided acreage negotiable)
- Zoning: BP (Business Park)

#### **KEY FEATURES**

- Access to I-95, I-495, I-295, U.S. 13 and S.R 1
- Located adjacent to the New Castle County Airport
- 18' ceilings for flex user
- Ample parking (+/- 450 spaces)
- Approved for an additional 16,000 SF expansion
- 2 docks (19 docks can be reinstalled)

47 Reads Way (Foreground)