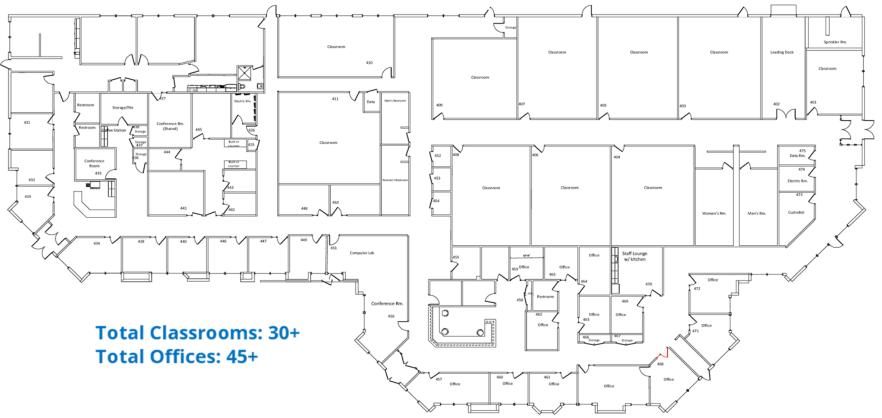

# OFFICE/FLEX BUILDINGS FOR SALE

31 Reads Way Floor Plan 48,563 SF

Total Classrooms: 27+ Total Offices: 45+

For More Information, Contact:

Gordon Winegar gwinegar@dsmre.com 302.283.1800 Office 302.757.5353 Cell Dan Wham dwham@dsmre.com 302.283.1800 Office 302.249.9744 Cell