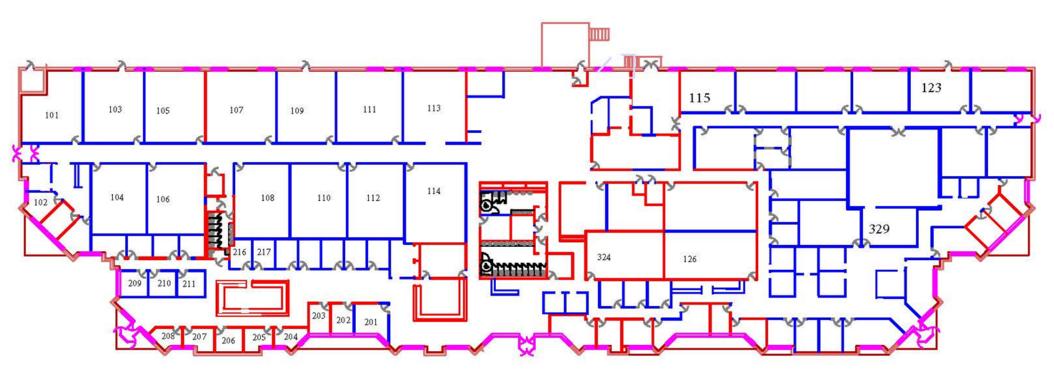

# OFFICE/FLEX BUILDINGS FOR SALE

31 Reads Way Floor Plan 48,563 SF

Total Classrooms: 27+ Total Offices: 45+

For More Information, Contact:

Gordon Winegar gwinegar@dsmre.com 302.283.1800 Office 302.757.5353 Cell Dan Wham dwham@dsmre.com 302.283.1800 Office 302.249.9744 Cell