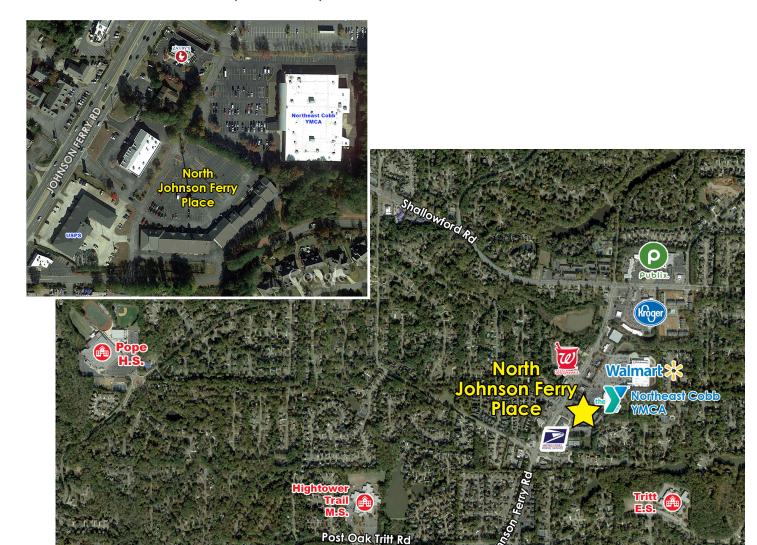

# NORTH JOHNSON FERRY PLACE RETAIL SPACE FOR LEASE

3000 JOHNSON FERRY ROAD, MARIETTA, GA 30062

#### **Property Details**

- 35,000± sf retail center built in 1985
- Key tenants:
  - » Vibrant Chiropractic
  - » CrossFit Dwala
  - » Tricks for Kidz
  - » Gruvn Yoga
- Pylon signage and storefront visibility to 29,400 cars per day on Johnson Ferry Road

## RETAIL SPACE FOR LEASE

3000 JOHNSON FERRY ROAD, MARIETTA, GA 30062