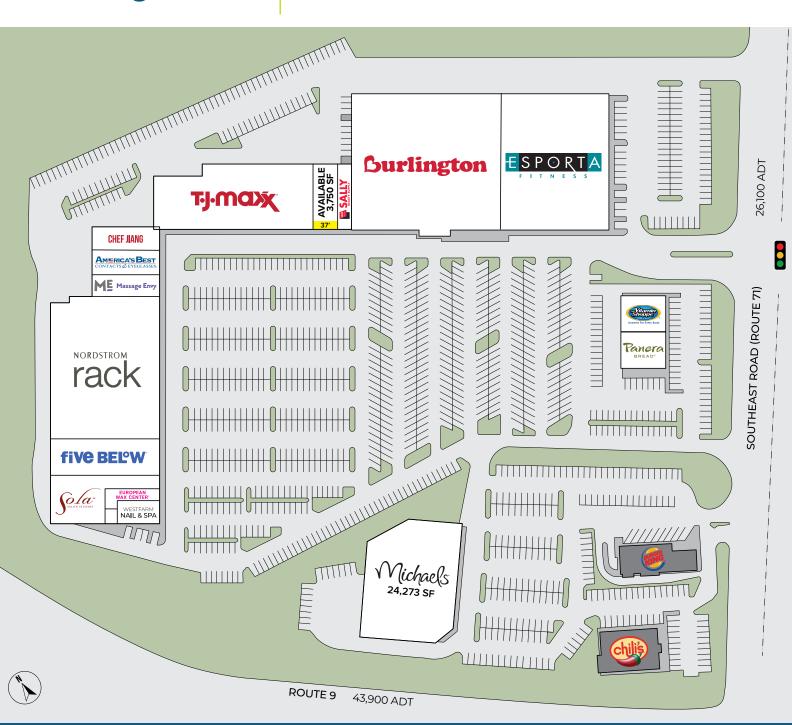

## Farmington, CT

1600 SE Road (Route 71) Farmington, CT 06032

## WEST FARM SHOPPING CENTER Total GLA: 210,372 SF Parking Ratio: 5.1 Parking Count: 1,066 Spaces Owned & Managed By:

617.553.1820

www.blacklinere.com

The information provided herein has been obtained from sources believed reliable. While we do not doubt its accuracy, we make no representation, guarantee or warranty, express nor implied, about the accuracy or completeness of this information. It is your responsibility to independently confirm this information. You and your advisors should conduct a careful, independent investigation of the property to determine, to your satisfaction, the suitability of the property for your needs.