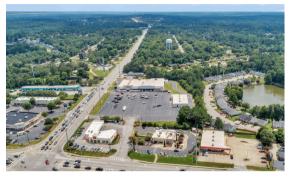

## **Property Summary**

- Less than a mile and a half from Interstate 20 (<u>+</u>78,000 VPD)
- Sitting on a signalized hard corner of two of Columbia county's major thoroughfares with a new 25' Monument sign along Belair Road
- True trade area of nearly 19 miles, driven by superb co-tenants, Harbor Freight, Savvy Home, McDonalds and Wells Fargo
- High growth market, as Columbia County is one of the top ten fastest growing counties in the U.S.
- Growth bolstered by four primary drivers, a renowned healthcare system, nationally-recognized cybersecurity center, a Department of Energy site specializing in nuclear materials, and power generating plant that will eventually supply power to over 500,000 Georgia homes and businesses