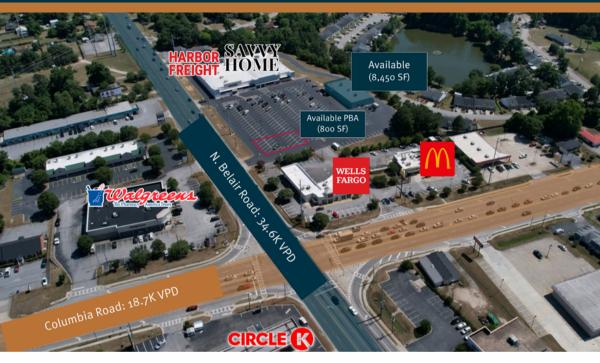

## **Property Summary**

- Less than a mile and a half from Interstate 20 (<u>+</u>78,000 VPD)
- Sitting on a signalized hard corner of two of Columbia county's major thoroughfares with a new 25' Monument sign along Belair Road
- True trade area of nearly 19 miles, driven by superb co-tenants, Harbor Freight, Savvy Home, McDonalds and Wells Fargo
- High growth market, as Columbia County is one of the top ten fastest growing counties in the U.S.
- Growth bolstered by four primary drivers, a renowned healthcare system, nationally-recognized cybersecurity center, a Department of Energy site specializing in nuclear materials, and power generating plant that will eventually supply power to over 500,000 Georgia homes and businesses

#### **Property Overview**

| Available SF:  | 9,250 SF                                               |
|----------------|--------------------------------------------------------|
| Lot Size:      | 7.14 acres                                             |
| Building Size: | 49,853 SF                                              |
| Parking Ratio: | 4.72 / SF                                              |
| Zoning:        | General Commercial (C2)                                |
| Cross Streets: | Columbia Road (18.7 K VPD)<br>Belair Road (36.5 K VPD) |