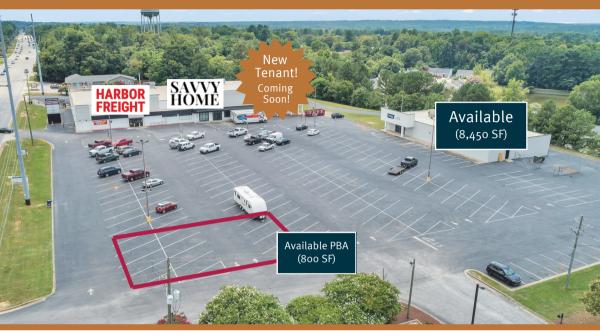

## **Property Summary**

- Less than a mile and a half from Interstate 20 (<u>+</u>78,000 VPD)
- Sitting on a signalized hard corner of two of Columbia county's major thoroughfares with a new 25' Monument sign along Belair Road
- True trade area of nearly 19 miles, driven by superb co-tenants, Harbor Freight, Savvy Home, McDonalds and Wells Fargo
- High growth market, as Columbia County is one of the top ten fastest growing counties in the U.S.
- Growth bolstered by four primary drivers, a renowned healthcare system, nationally-recognized cybersecurity center, a Department of Energy site specializing in nuclear materials, and power generating plant that will eventually supply power to over 500,000 Georgia homes and businesses

#### **Property Overview**

| Available SF:  | 9,250 SF                                               |
|----------------|--------------------------------------------------------|
| Lot Size:      | 7.14 acres                                             |
| Building Size: | 49,853 SF                                              |
| Parking Ratio: | 4.72 / SF                                              |
| Zoning:        | General Commercial (C2)                                |
| Cross Streets: | Columbia Road (18.7 K VPD)<br>Belair Road (36.5 K VPD) |