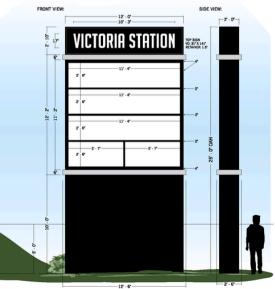

## **Property Summary**

- Less than a mile and a half from Interstate 20 (<u>+</u>78,000 VPD)
- Sitting on a signalized hard corner of two of Columbia county's major thoroughfares with a new 25' Monument sign along Belair Road
- True trade area of nearly 19 miles, driven by superb co-tenants, Harbor Freight, Savvy Home, McDonalds and Wells Fargo
- High growth market, as Columbia County is one of the top ten fastest growing counties in the U.S.
- Growth bolstered by four primary drivers, a renowned healthcare system, nationally-recognized cybersecurity center, a Department of Energy site specializing in nuclear materials, and power generating plant that will eventually supply power to over 500,000 Georgia homes and businesses