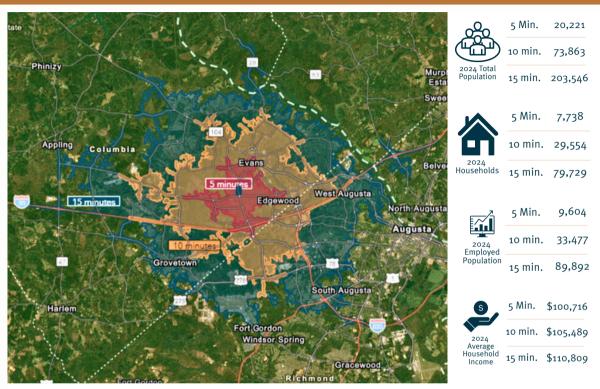

## **Property Summary**

- Less than a mile and a half from Interstate 20 (<u>+</u>78,000 VPD)
- Sitting on a signalized hard corner of two of Columbia county's major thoroughfares with a new 25' Monument sign along Belair Road
- True trade area of nearly 19 miles, driven by superb co-tenants, Harbor Freight, Savvy Home, McDonalds and Wells Fargo
- High growth market, as Columbia County is one of the top ten fastest growing counties in the U.S.
- Growth bolstered by four primary drivers, a renowned healthcare system, nationally-recognized cybersecurity center, a Department of Energy site specializing in nuclear materials, and power generating plant that will eventually supply power to over 500,000 Georgia homes and businesses