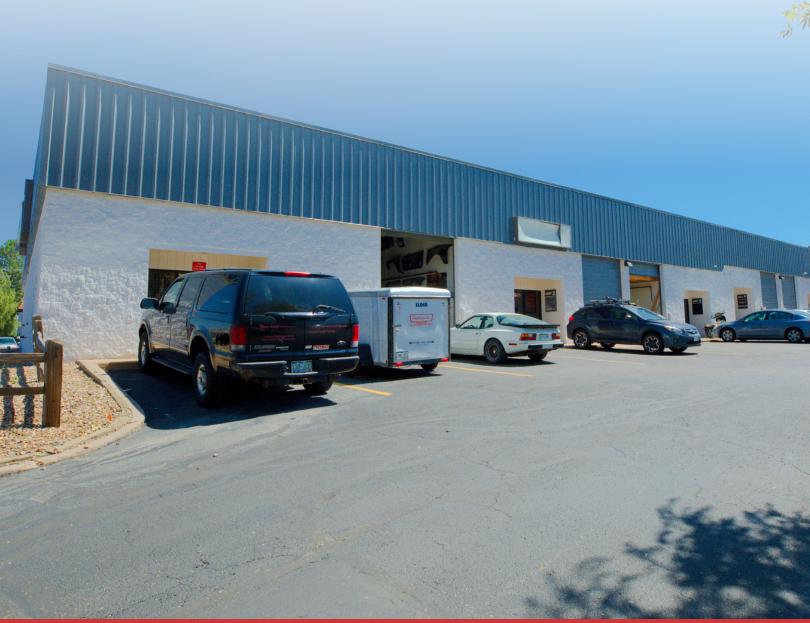

### **FOR LEASE**

4,000 SF Office Warehouse With 12' Drive In

3852 Norwood Drive Unit 1 | Littleton, CO 80125

Located Right Off Santa Fe Dr & C-470 Permissive Heavy Industrial Zoning

#### **PROPERTY HIGHLIGHTS**

- Fantastic southwest location just off of C-470 and Santa Fe
- Permissive G-I Zoning, Douglas County's heaviest industrial zoning
- 4,000 SF Units are completely free span (no columns)
- Building signage available
- · Ample off-street parking
- Great for general office warehouse, manufacturing, and distribution.
- Excellent local ownership
- New Exterior Updates (paint, stucco, signage)
- 20% office finish, mezzanine storage