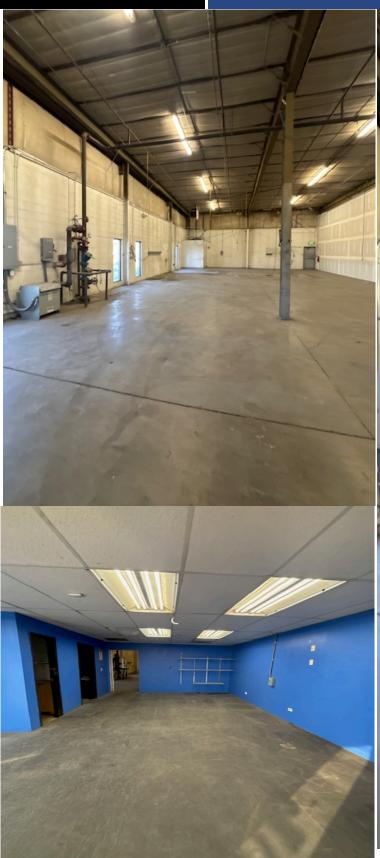

DUSTRIAL



#### **OFFERING SUMMARY**

**Available SF:** 4,000 SF

**Lease Rate:** \$15.00 SF/yr (NNN)

**Estimated NNN:** \$6.27/SF

**City/County** Unincorp Douglas

**Loading:** Drive In (10'x12')

**Sprinklered:** YES (Wet System)

**Parking:** 2.5:1000

Ceiling Height: 16' -18' Clear

**Zoning** G-I

#### **PROPERTY HIGHLIGHTS**

- Fantastic southwest location just off of C-470 and Santa Fe
- Permissive G-I Zoning, Douglas County's heaviest industrial zoning
- 4,000 SF Units are completely free span (no columns)
- Building signage available
- · Ample off-street parking
- Great for general office warehouse, manufacturing, and distribution.
- Excellent local ownership
- New Exterior Updates (paint, stucco, signage)
- 20% office finish, mezzanine storage





## **ADDITIONAL PICTURES**







# **EXCELLENT LOCATION**





### **CONTACT:**

**GREG KNOTT**EXECUTIVE VICE PRESIDENT

303.512.1156

gknott@uniqueprop.com

**EARL DUFFY**BROKER ASSOCIATE
303.512.2732
eduffy@uniqueprop.com

The information contained herein was obtained from sources believed reliable; however, Unique Properties makes no guarantees, warranties or representations as to the completeness or accuracy thereof. The presentation on this property is submitted subject to errors, omission, changes of price, or conditions, prior to sale or lease, or withdrawal without notice.