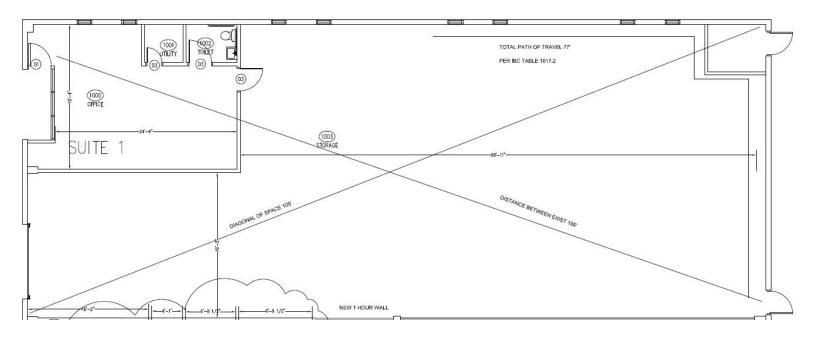

#### **OFFERING SUMMARY**

**Available SF:** 4,000 SF

**Lease Rate:** \$15.00 SF/yr (NNN)

**Estimated NNN:** \$6.27/SF

**City/County** Unincorp Douglas

**Loading:** Drive In (10'x12')

**Sprinklered:** YES (Wet System)

**Parking:** 2.5:1000

Ceiling Height: 16' -18' Clear

**Zoning** G-I

#### **PROPERTY HIGHLIGHTS**

- Fantastic southwest location just off of C-470 and Santa Fe
- Permissive G-I Zoning, Douglas County's heaviest industrial zoning
- 4,000 SF Units are completely free span (no columns)
- Building signage available
- · Ample off-street parking
- Great for general office warehouse, manufacturing, and distribution.
- Excellent local ownership
- New Exterior Updates (paint, stucco, signage)
- 20% office finish, mezzanine storage