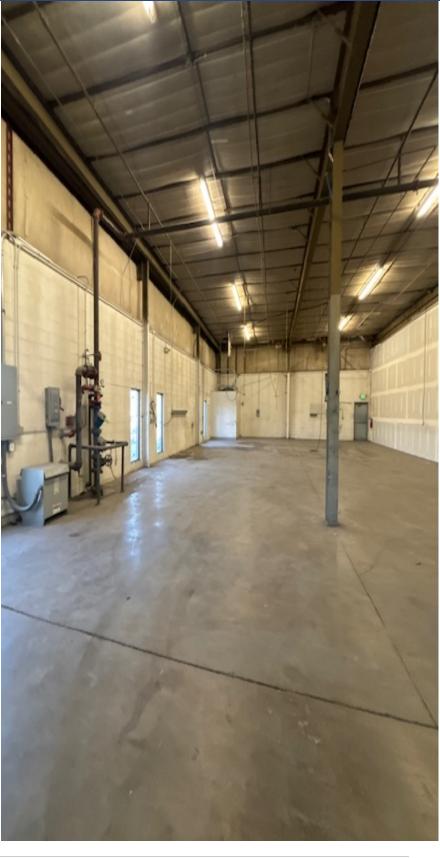

STRIAL



#### **OFFERING SUMMARY**

**Available SF:** 4,000 SF

**Lease Rate:** \$15.00 SF/yr (NNN)

**Estimated NNN:** \$6.27/SF

**City/County** Unincorp Douglas

**Loading:** Drive In (10'x12')

**Sprinklered:** YES (Wet System)

**Parking:** 2.5:1000

Ceiling Height: 16' -18' Clear

**Zoning** G-I

#### **PROPERTY HIGHLIGHTS**

- Fantastic southwest location just off of C-470 and Santa Fe
- Permissive G-I Zoning, Douglas County's heaviest industrial zoning
- 4,000 SF Units are completely free span (no columns)
- Building signage available
- · Ample off-street parking
- Great for general office warehouse, manufacturing, and distribution.
- Excellent local ownership
- New Exterior Updates (paint, stucco, signage)
- 20% office finish, mezzanine storage





## **ADDITIONAL PICTURES**







# **EXCELLENT LOCATION**





### **CONTACT:**

**GREG KNOTT**EXECUTIVE VICE PRESIDENT

303.512.1156

gknott@uniqueprop.com

**EARL DUFFY**BROKER ASSOCIATE
303.512.2732
eduffy@uniqueprop.com

The information contained herein was obtained from sources believed reliable; however, Unique Properties makes no guarantees, warranties or representations as to the completeness or accuracy thereof. The presentation on this property is submitted subject to errors, omission, changes of price, or conditions, prior to sale or lease, or withdrawal without notice.