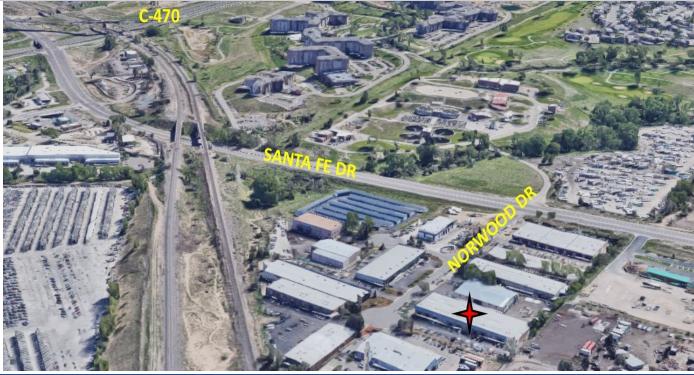

### **FOR LEASE**

4,000 SF Office Warehouse With 12' Drive In

3852 Norwood Drive Unit 1 | Littleton, CO 80125

Located Right Off Santa Fe Dr & C-470 Permissive Heavy Industrial Zoning

# **EXCELLENT LOCATION**