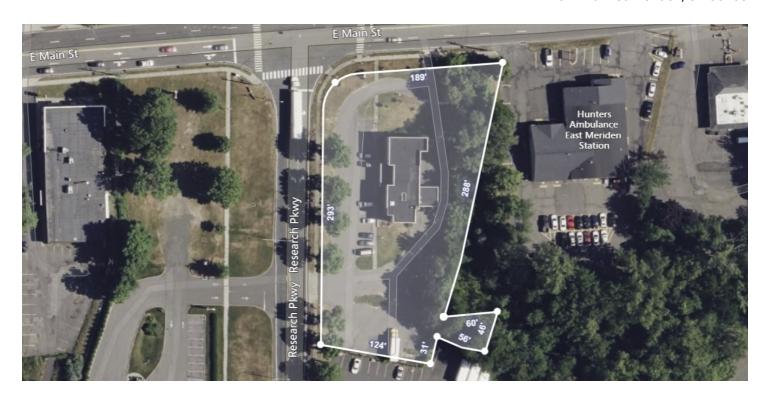

#### PROPERTY DESCRIPTION

Shovel ready development site with public utilities on site. Multiple curb cuts in place at a hard corner intersection. Site is suitable for retail, restaurant, banking, medical, gas and convenience use. Close proximity to CT routes 91 and Route 66. Located at the entrance to the Meriden Wallingford Business Park. Ground lease is NNN, build to suite is a possibility.

#### **PROPERTY HIGHLIGHTS**

- · Shovel ready site
- Public utilities
- Signalized intersection
- · Close to State routes 691 and 15
- Build to suite option available

#### **OFFERING SUMMARY**

| Lease Rate: | \$75,000.00 per year (NNN) |
|-------------|----------------------------|
| Lot Size:   | 1.23 Acres                 |
| Zoning:     | C-3                        |
| APN:        | 1008-335A-014C-0000        |