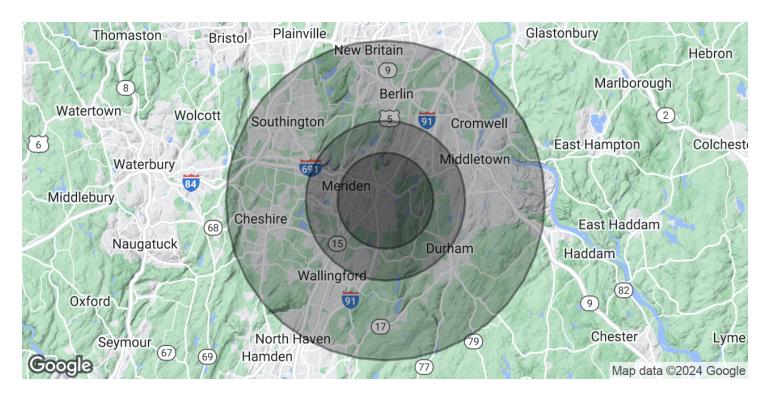

| DEMOGRAPHICS      | 3 MILES  | 5 MILES   | 10 MILES  |
|-------------------|----------|-----------|-----------|
| Total Households  | 20,325   | 39,475    | 137,271   |
| Total Population  | 50,358   | 96,523    | 345,145   |
| Average HH Income | \$89,946 | \$106,533 | \$121,770 |

## SHOVEL READY PAD SITE AVAILABLE, MERIDEN, CT

1295 E Main St Meriden, CT 06450

| POPULATION           | 3 MILES   | 5 MILES   | 10 MILES  |
|----------------------|-----------|-----------|-----------|
| Total Population     | 50,358    | 96,523    | 345,145   |
| Average Age          | 41        | 42        | 43        |
| Average Age (Male)   | 40        | 41        | 42        |
| Average Age (Female) | 42        | 43        | 44        |
| HOUSEHOLDS & INCOME  | 3 MILES   | 5 MILES   | 10 MILES  |
| Total Households     | 20,325    | 39,475    | 137,271   |
| # of Persons per HH  | 2.5       | 2.4       | 2.5       |
| Average HH Income    | \$89,946  | \$106,533 | \$121,770 |
| Average House Value  | \$281,088 | \$314,850 | \$350,177 |