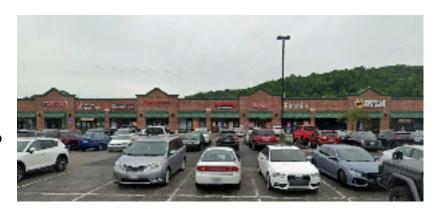

## Shoppes of Ft. Wright, Kentucky At the Walmart Supercenter (3.2 M visits/yr)

- 19,000 Square Foot Center
- 145 Car Parking
- Great Visibility
- 5-Mile Demographics (per Placer.ai):
  - Population 181,621
  - BA or Higher Education 38.3%
  - Household Income -\$98,239
  - Total Businesses 9,056
  - Number of Employees 123,688