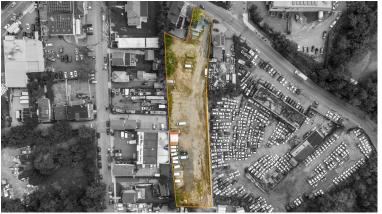

## **Property Description**

M1-1 zoned commercial space available for lease in a secure, gated lot. Offering up to 45,000 SF at a competitive asking price of \$9.60 **Per SF/Year**, this property is a golden opportunity for businesses looking for both space and security. Situated in a bustling industrial district, you'll benefit from excellent connectivity to major highways and public transport. The property's flexible zoning accommodates a broad range of industrial and manufacturing uses, making it a versatile choice for operations of any size. Don't miss this cost-effective opportunity to position your business for success in a strategic and secure location.

## **Property Highlights**

- Graded and Gravel Lot
- Excellent Connection to Highways
- Gated and Secure
- Flexible Lease Terms
  - +/- Divisible parking Scenarios
- Option to Subdivide Space