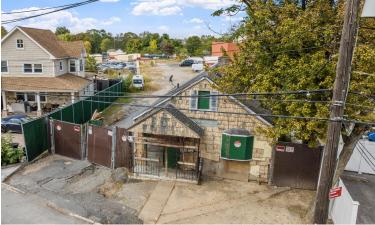

## **Property Description**

M1-1 zoned commercial space available for lease in a secure, gated lot. Offering up to 45,000 SF at a competitive asking price of \$9.60 **Per SF/Year**, this property is a golden opportunity for businesses looking for both space and security. Situated in a bustling industrial district, you'll benefit from excellent connectivity to major highways and public transport. The property's flexible zoning accommodates a broad range of industrial and manufacturing uses, making it a versatile choice for operations of any size. Don't miss this cost-effective opportunity to position your business for success in a strategic and secure location.

## **Property Highlights**

- Graded and Gravel Lot
- Excellent Connection to Highways
- Gated and Secure
- Flexible Lease Terms
  - +/- Divisible parking Scenarios
- Option to Subdivide Space