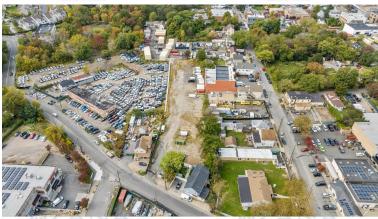

## **Property Description**

M1-1 zoned commercial space available for lease in a secure, gated lot. Offering up to 45,000 SF at a competitive asking price of \$9.60 **Per SF/Year**, this property is a golden opportunity for businesses looking for both space and security. Situated in a bustling industrial district, you'll benefit from excellent connectivity to major highways and public transport. The property's flexible zoning accommodates a broad range of industrial and manufacturing uses, making it a versatile choice for operations of any size. Don't miss this cost-effective opportunity to position your business for success in a strategic and secure location.

## **Property Highlights**

- Graded and Gravel Lot
- Excellent Connection to Highways
- Gated and Secure
- Flexible Lease Terms
  - +/- Divisible parking Scenarios
- Option to Subdivide Space