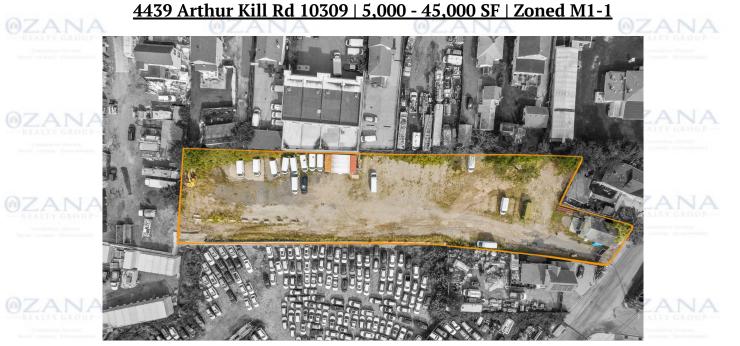

## **Property Description**

M1-1 zoned commercial space available for lease in a secure, gated lot. Offering up to 45,000 SF at a competitive asking price of \$9.60 **Per SF/Year**, this property is a golden opportunity for businesses looking for both space and security. Situated in a bustling industrial district, you'll benefit from excellent connectivity to major highways and public transport. The property's flexible zoning accommodates a broad range of industrial and manufacturing uses, making it a versatile choice for operations of any size. Don't miss this cost-effective opportunity to position your business for success in a strategic and secure location.

## **Property Highlights**

- Graded and Gravel Lot
- Excellent Connection to Highways
- Gated and Secure
- Flexible Lease Terms
  - +/- Divisible parking Scenarios
- Option to Subdivide Space