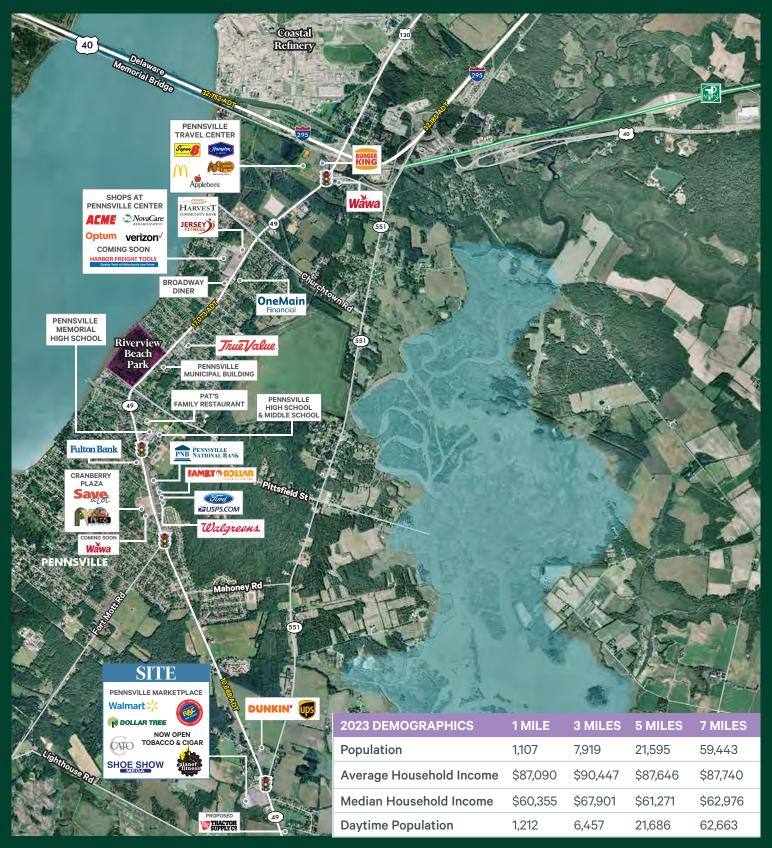

# Pennsville Marketplace

Join:

NJ-49 & S Hook Road Pennsville, NJ 08070

## **Property Information**

- + 1.600 17.500 SF Available
- + Pad Sites & In-Line Space Available
- + Strong National Cotenancy
- + Excellent Visibility From Route 49