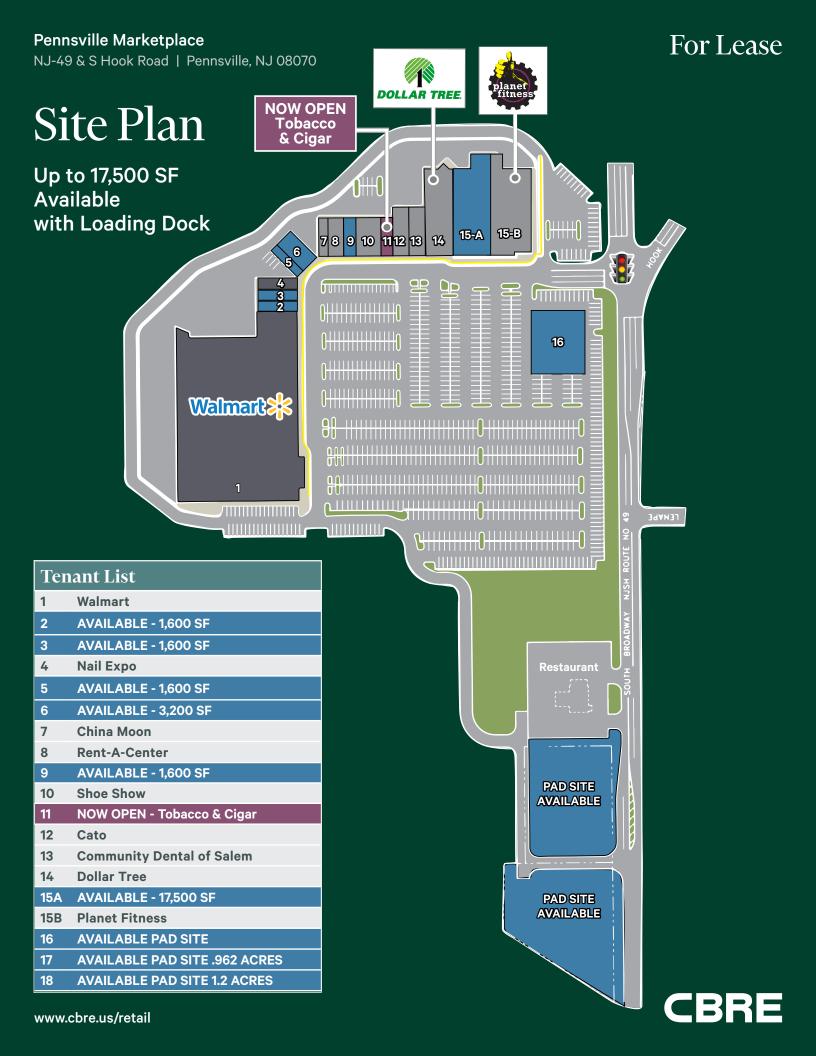

# Pennsville Marketplace

Join:

NJ-49 & S Hook Road Pennsville, NJ 08070

## **Property Information**

- + 1.600 17.500 SF Available
- + Pad Sites & In-Line Space Available
- + Strong National Cotenancy
- + Excellent Visibility From Route 49