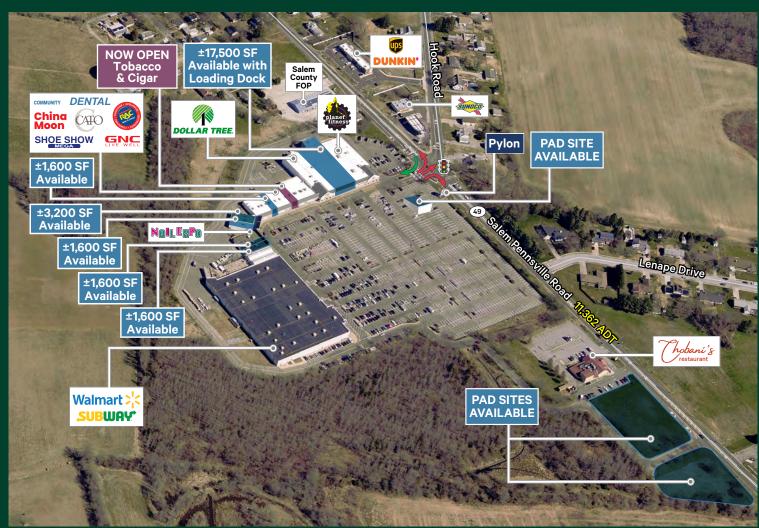

# Pennsville Marketplace

Join:

NJ-49 & S Hook Road Pennsville, NJ 08070

## **Property Information**

- + 1.600 17.500 SF Available
- + Pad Sites & In-Line Space Available
- + Strong National Cotenancy
- + Excellent Visibility From Route 49