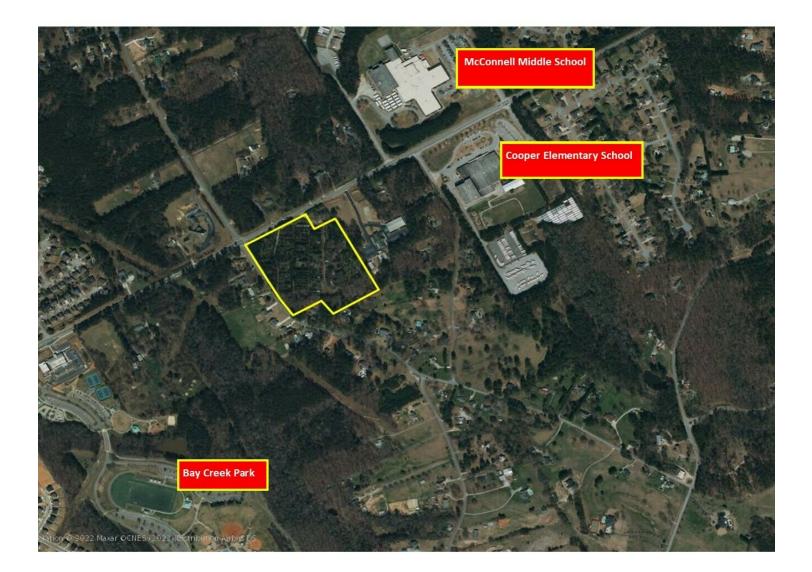

### PROPERTY HIGHLIGHTS

• Currently Zoned R-100 (Gwinnett County)

13.36 Acres

R100

- Red Light Corner
- All Utilities Available
- Level Topo
- Walking Distance To Bay Creek Park
- Walking Distance To Cooper Elementary & McConnell Middle School