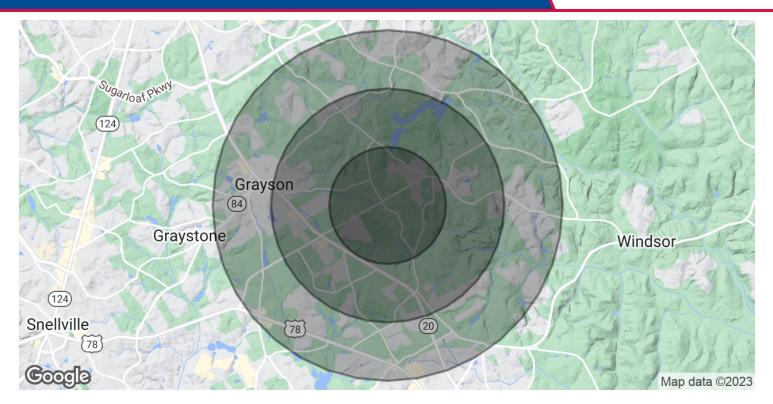

#### **JASON MCCART, SIOR**

| POPULATION           | 1 MILE    | 2 MILES   | 3 MILES   |
|----------------------|-----------|-----------|-----------|
| Total Population     | 2,107     | 13,595    | 40,534    |
| Average Age          | 44.0      | 35.1      | 35.7      |
| Average Age (Male)   | 36.9      | 32.5      | 34.0      |
| Average Age (Female) | 48.2      | 39.3      | 38.8      |
|                      |           |           |           |
| HOUSEHOLDS & INCOME  | 1 MILE    | 2 MILES   | 3 MILES   |
| Total Households     | 739       | 4,433     | 12,815    |
| # of Persons per HH  | 2.9       | 3.1       | 3.2       |
| Average HH Income    | \$113,220 | \$99,541  | \$101,126 |
| Average House Value  | \$276,808 | \$301,078 | \$276,158 |