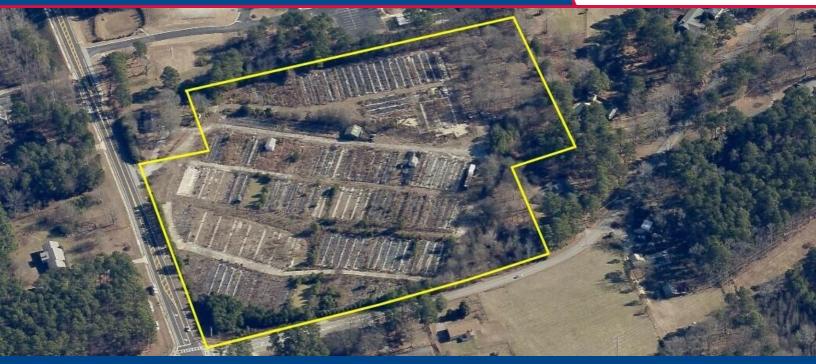

## LAND FOR SALE 13.364 +/- Acres

# 2766 Camp Mitchell Road, Loganville, GA 30052

### PROPERTY HIGHLIGHTS

• Currently Zoned R-100 (Gwinnett County)

13.36 Acres

R100

- Red Light Corner
- All Utilities Available
- Level Topo
- Walking Distance To Bay Creek Park
- Walking Distance To Cooper Elementary & McConnell Middle School