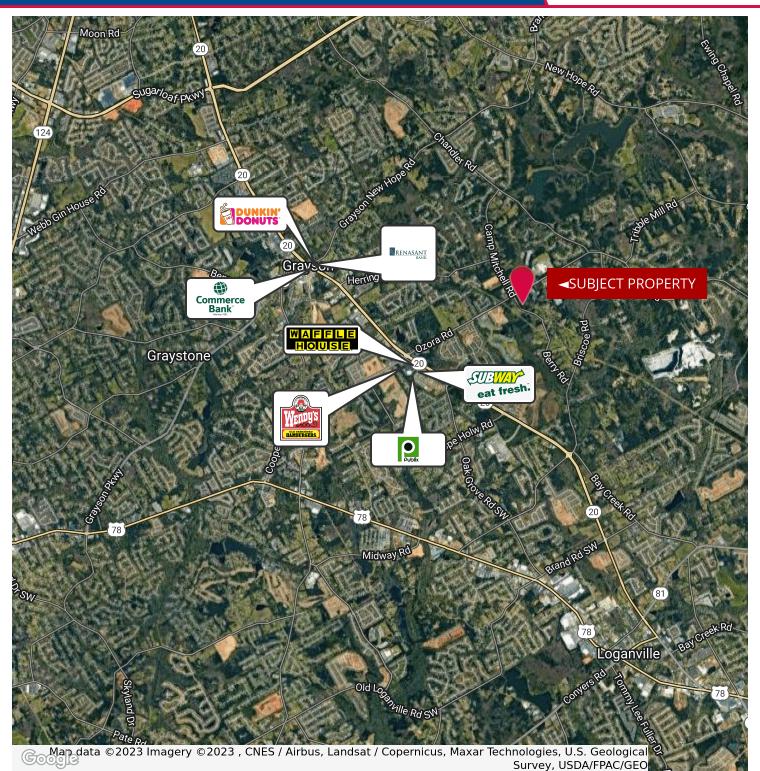

### PROPERTY HIGHLIGHTS

• Currently Zoned R-100 (Gwinnett County)

13.36 Acres

R100

- Red Light Corner
- All Utilities Available
- Level Topo
- Walking Distance To Bay Creek Park
- Walking Distance To Cooper Elementary & McConnell Middle School