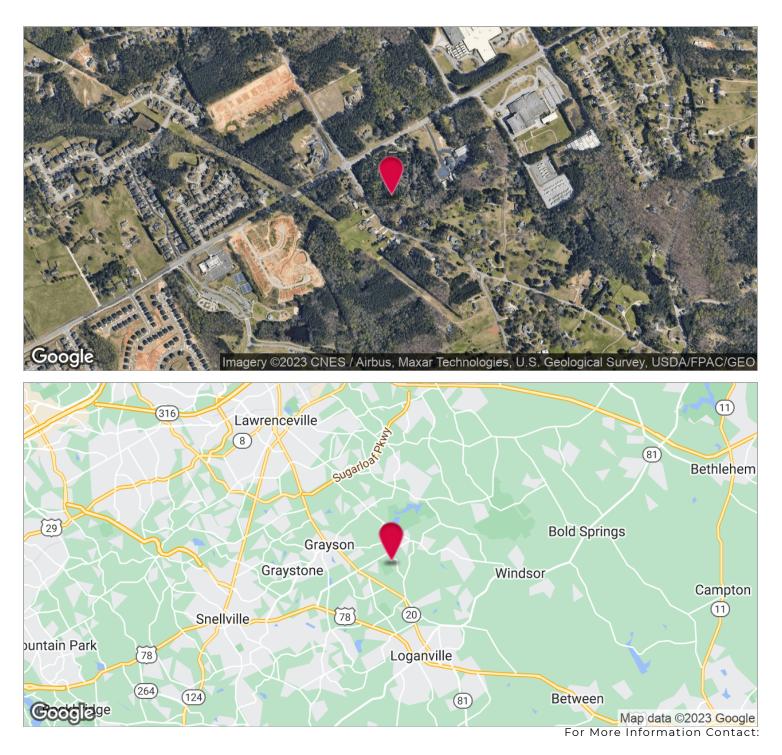

# 2766 Camp Mitchell Road, Loganville, GA 30052

### PROPERTY HIGHLIGHTS

• Currently Zoned R-100 (Gwinnett County)

13.36 Acres

R100

- Red Light Corner
- All Utilities Available
- Level Topo
- Walking Distance To Bay Creek Park
- Walking Distance To Cooper Elementary & McConnell Middle School