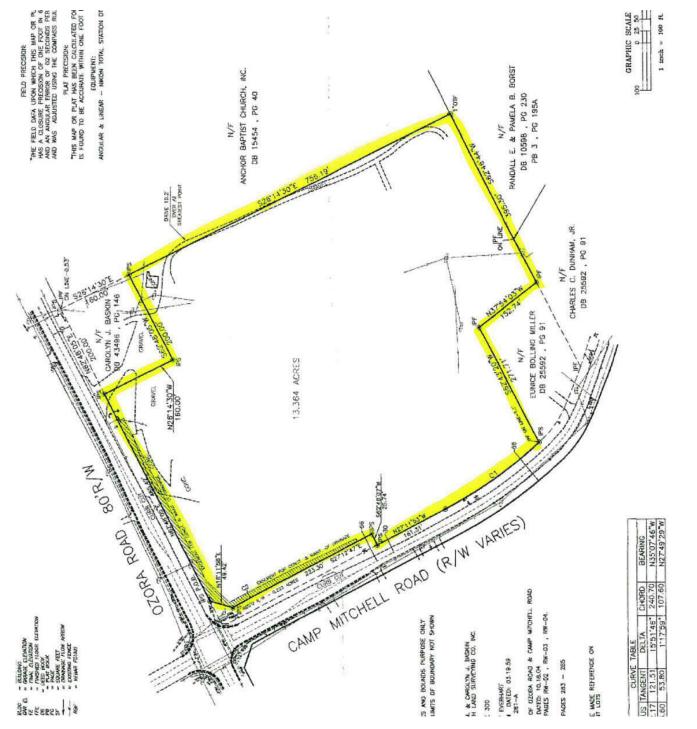

## LAND FOR SALE 13.364 +/- Acres

### PROPERTY HIGHLIGHTS

• Currently Zoned R-100 (Gwinnett County)

13.36 Acres

R100

- Red Light Corner
- All Utilities Available
- Level Topo
- Walking Distance To Bay Creek Park
- Walking Distance To Cooper Elementary & McConnell Middle School