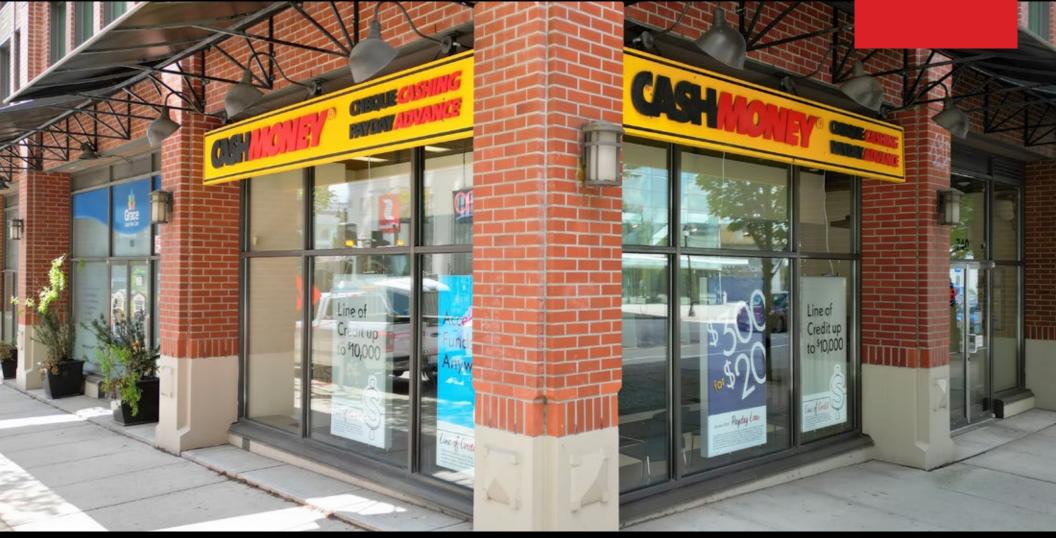

## 740 COLUMBIA STREET, NEW WESTMINSTER END CAP CORNER UNIT EXPOSURE

#### **OVERVIEW**

Opportunity to purchase a street-front commercial retail unit located in the popular Quay area of New Westminster on the corner of Begbie Street and Columbia. The 1,082 sq. ft. unit features street-front accessibility and 48 feet of corner frontage. The area is a prime location with easy access and convenience to Surrey, Burnaby, and Richmond. Amenities within the area include theaters, grocery stores, postal services, restaurants, and coffee shops. 740 Columbia Street presents a strategic investment opportunity for retail ventures looking to establish a strong presence in the Downtown New Westminster area, benefiting from its proximity to public transit and high levels of vehicle and pedestrian traffic.

#### **PROPERTY HIGHLIGHTS**

Premium Street Frontage With Exceptional Visibility with Large Retail Display Windows

Established Vehicle and Foot Traffic

Central Location and Close Proximity to the SkyTrain