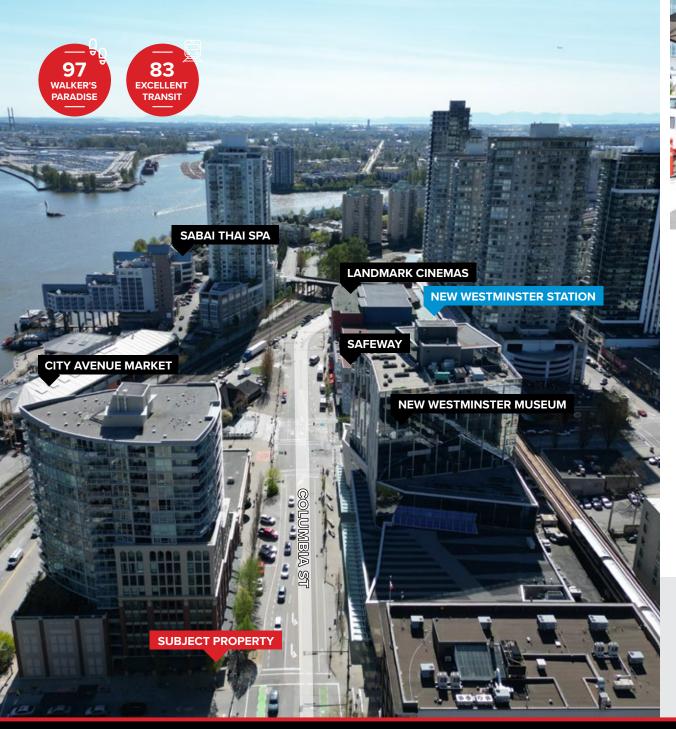

#### LOCATION

Located in Downtown New Westminster, an eclectic and vibrant neighborhood within the lower mainland, this location offers easy access to shops, restaurants, theatres, parks, and rapid transit. Its central location and comprehensive transportation network provide convenient connections to Metro Vancouver. Major road routes such as 12th Street/ Kingsway, Canada Way, and Marine Way link to Burnaby and Vancouver. Additionally, the New Westminster Skytrain station facilitates quick access to Downtown Vancouver, Burnaby, the Tri-Cities, and Surrey, solidifying New West as a central hub.