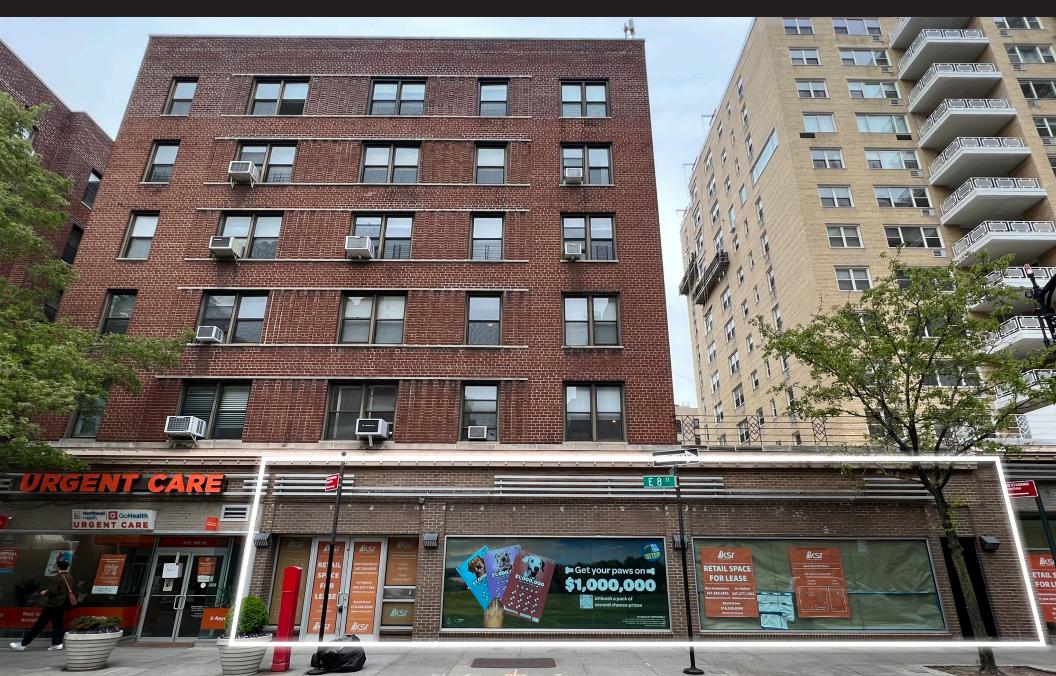

## 45-47 EAST 8<sup>th</sup> STREET

BETWEEN BROADWAY & UNIVERSITY PLACE | GREENWICH VILLAGE

#### **PROPERTY HIGHLIGHTS**

- All uses considered
- Brand new HVAC

<u> á</u>ksr

- High foot traffic area located nearby the NYU Campus
- Located nearby the R & W 8th Street Station
- Nearby the Astor Place 6 train Station

are subject to further elaboration/confirmation.

SIZE POSSESSION Immediate Ground 3,832 SF 1,970 SF Lower Level **CEILINGS ASKING RENT NEIGHBORS Upon Request** 13' sweetgreen justsalad FRONTAGE TRANSPORTATION STAPLES sunglass hut 54' W 6