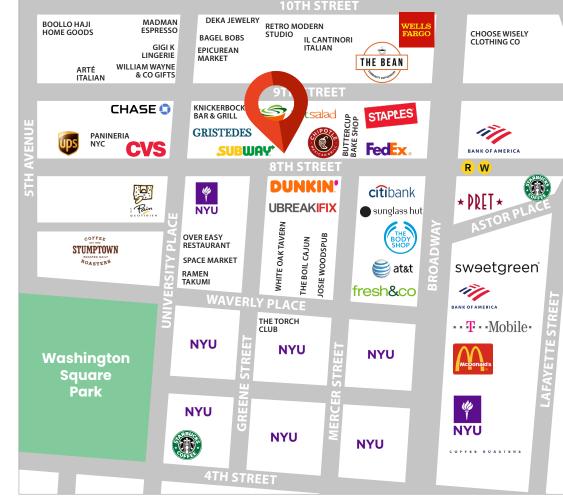

are subject to further elaboration/confirmation.

SIZE POSSESSION Immediate Ground 3,832 SF 1,970 SF Lower Level **CEILINGS ASKING RENT NEIGHBORS Upon Request** 13' sweetgreen justsalad FRONTAGE TRANSPORTATION STAPLES sunglass hut 54' W 6