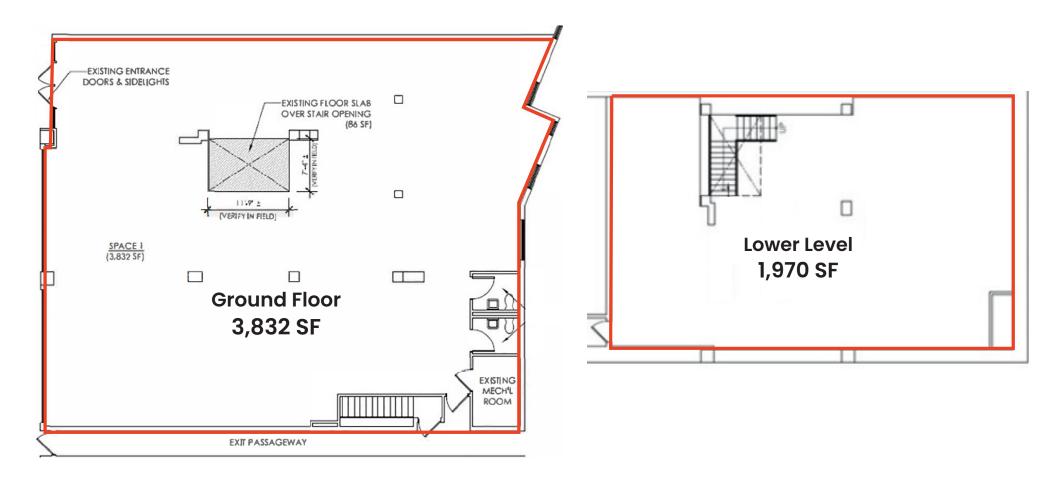

are subject to further elaboration/confirmation.

SIZE POSSESSION Immediate Ground 3,832 SF 1,970 SF Lower Level **CEILINGS ASKING RENT NEIGHBORS Upon Request** 13' sweetgreen justsalad FRONTAGE TRANSPORTATION STAPLES sunglass hut 54' W 6

### **Ground Floor**

Basement

All information supplied in this marketing presentation and/or flyer is from sources deemed reliable and is furnished subject to errors, omissions, modifications, removal of listings from sale/lease and to any listing condition. Any square footage, dimensions, floor plans and/or technical data set forth are approximations and are subject to further elaboration/confirmation. CONTACT OUR BROKERS FOR MORE INFORMATION