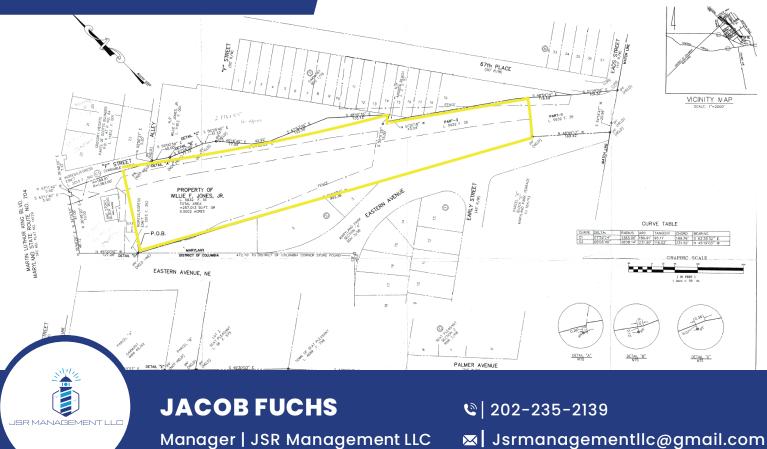

## **SITE PLAN**

| 2018 SUMMARY                                                                                                                    | 1 MILE                                             | 3 MILES                                                 | 5 MILES                                                    |
|---------------------------------------------------------------------------------------------------------------------------------|----------------------------------------------------|---------------------------------------------------------|------------------------------------------------------------|
| Population                                                                                                                      | 23,491                                             | 162,786                                                 | 485,952                                                    |
| Households                                                                                                                      | 8,256                                              | 61,515                                                  | 187,562                                                    |
| Families                                                                                                                        | 5,407                                              | 38,558                                                  | 107,987                                                    |
| Average Household Size                                                                                                          | 2.83                                               | 2.63                                                    | 2.54                                                       |
| Owner Occupied Housing Units                                                                                                    | 4,504                                              | 29,603                                                  | 86,000                                                     |
| Renter Occupied Housing Units                                                                                                   | 3,752                                              | 31,912                                                  | 101,562                                                    |
| Median Age                                                                                                                      | 36.9                                               | 36.4                                                    | 36.1                                                       |
| Median Household Income                                                                                                         | \$42,786                                           | \$52,330                                                | \$59,029                                                   |
| Average Household Income                                                                                                        | \$58,997                                           | \$66,187                                                | \$83,349                                                   |
|                                                                                                                                 |                                                    |                                                         |                                                            |
| 2023 SUMMARY                                                                                                                    | 1 MILE                                             | 3 MILES                                                 | 5 MILES                                                    |
| 2023 SUMMARY Population                                                                                                         | <b>1 MILE</b><br>24,243                            | <b>3 MILES</b><br>167,756                               | <b>5 MILES</b><br>513,368                                  |
|                                                                                                                                 |                                                    |                                                         |                                                            |
| Population                                                                                                                      | 24,243                                             | 167,756                                                 | 513,368                                                    |
| Population<br>Households                                                                                                        | 24,243<br>8,470                                    | 167,756<br>63,084                                       | 513,368<br>198,326                                         |
| Population<br>Households<br>Families                                                                                            | 24,243<br>8,470<br>5,534                           | 167,756<br>63,084<br>39,421                             | 513,368<br>198,326<br>113,326                              |
| Population<br>Households<br>Families<br>Average Household Size                                                                  | 24,243<br>8,470<br>5,534<br>2.85                   | 167,756<br>63,084<br>39,421<br>2.64                     | 513,368<br>198,326<br>113,326<br>2.54                      |
| Population<br>Households<br>Families<br>Average Household Size<br>Owner Occupied Housing Units                                  | 24,243<br>8,470<br>5,534<br>2.85<br>4,749          | 167,756<br>63,084<br>39,421<br>2.64<br>31,190           | 513,368<br>198,326<br>113,326<br>2.54<br>92,270            |
| Population<br>Households<br>Families<br>Average Household Size<br>Owner Occupied Housing Units<br>Renter Occupied Housing Units | 24,243<br>8,470<br>5,534<br>2,85<br>4,749<br>3,721 | 167,756<br>63,084<br>39,421<br>2.64<br>31,190<br>31,894 | 513,368<br>198,326<br>113,326<br>2.54<br>92,270<br>106,056 |