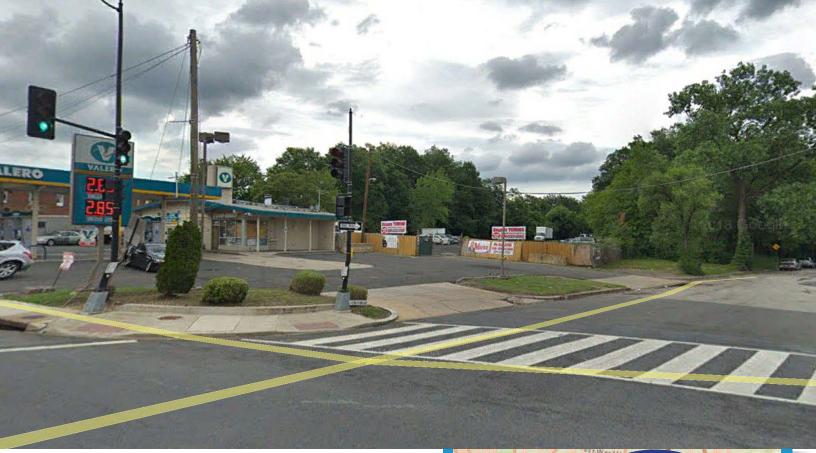

## FOR LEASE COMMERCIAL STORAGE

5603 Martin Luther King Seat Pleasant, MD 20743

Prime Location D.C./Marland Border Property is Fenced

Zoning: IE Industrial, Employment

mmw

Lot size: 3 AC

Space Avail: Min (1/2 AC) Max (3 AC)