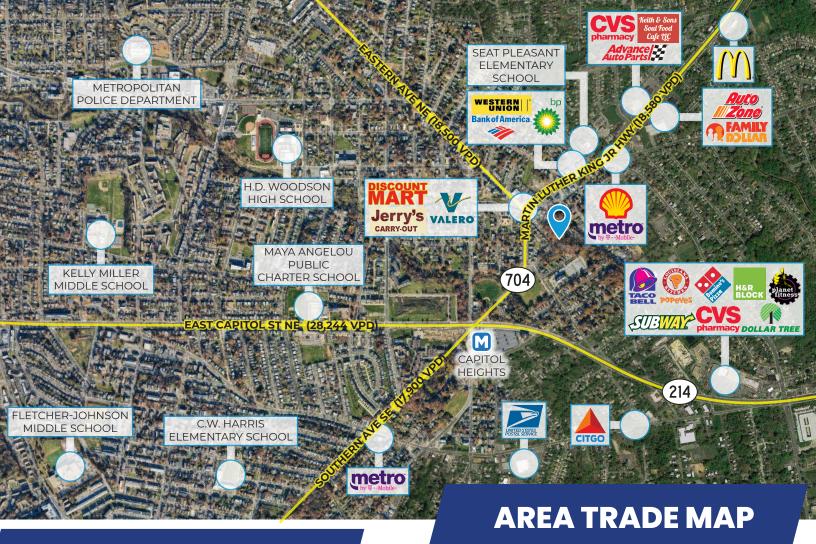

## FOR LEASE COMMERCIAL STORAGE

5603 Martin Luther King Seat Pleasant, MD 20743

Prime Location D.C./Marland Border Property is Fenced

Zoning: IE Industrial, Employment

mmw

Lot size: 3 AC

Space Avail: Min (1/2 AC) Max (3 AC)