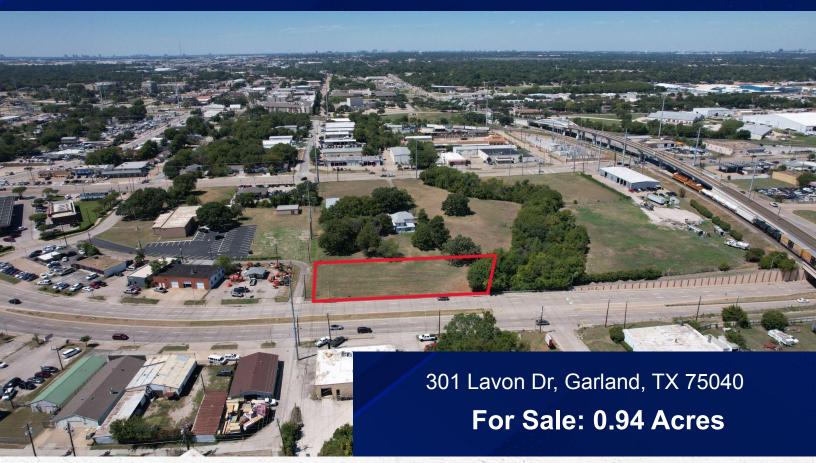

## MATTHEWS REAL ESTATE INVESTMENT SERVICES

| List Price     | \$350,000 |
|----------------|-----------|
| Price Per SF   | \$8.55    |
| SF             | ±40,946   |
| AC             | 0.94      |
| Traffic Counts | ±38,000   |
| Zoning         | PD 10-20  |

Excellent Development Opportunity: PD zoning that allows for many types of uses, with pre approved plans for warehousing.

Strong Traffic Counts: Over 38,000 VPD in surrounding area

Strategic Positioning: Site with strong visibility and accessibility. Located in the heart of Garland, TX with superior frontage on HWY 78.