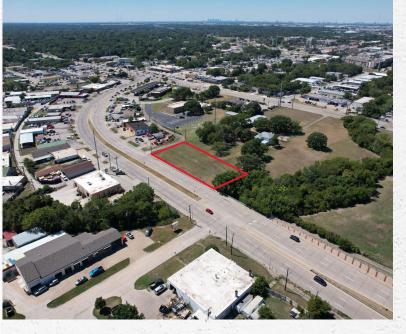

Excellent Development Opportunity: PD zoning that allows for many types of uses, with pre approved plans for warehousing.

Strong Traffic Counts: Over 38,000 VPD in surrounding area

Strategic Positioning: Site with strong visibility and accessibility. Located in the heart of Garland, TX with superior frontage on HWY 78.