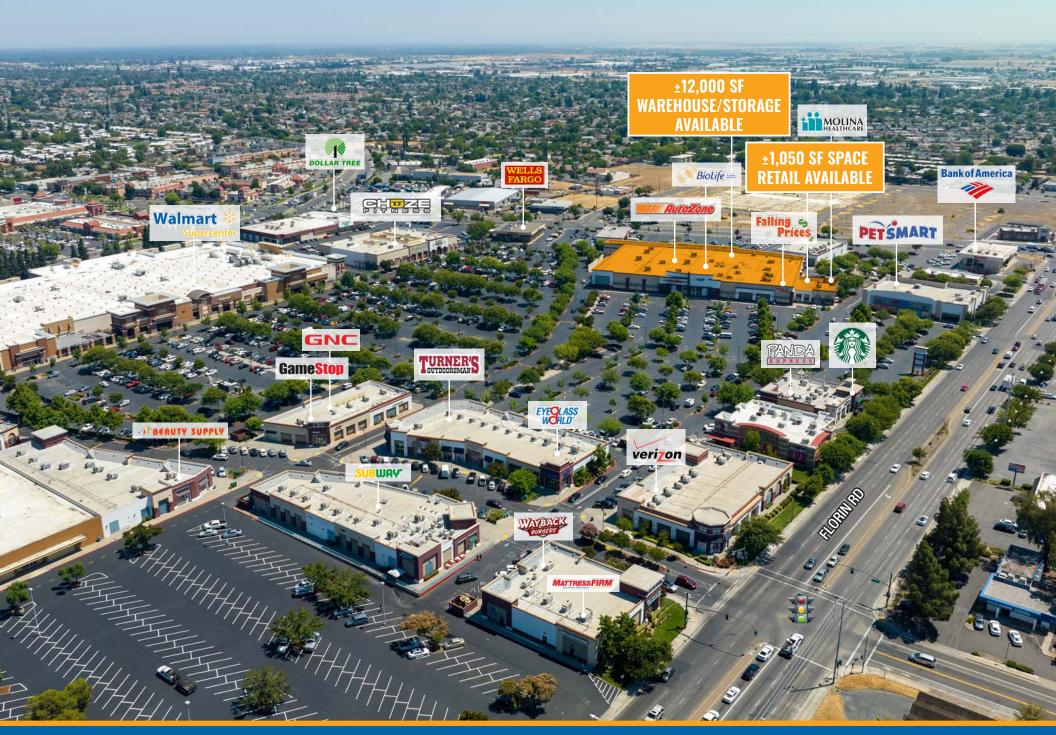

### SITE PLAN & LEASING AVAILABILITY

| SUITE   | TENANT                        | SQUARE FEET |
|---------|-------------------------------|-------------|
| 6071-A  | AutoZone Mega Hub             | 41,961      |
| 6071-B1 | BioLife                       | 15,000      |
| 6071-B2 | Falling Prices                | 13,014      |
| 6071-B3 | AVAILABLE (warehouse/storage) | 12,000      |
| 6075-L1 | AVAILABLE                     | 1,050       |
| 6075-L2 | Molina Healthcare             | 4,327       |

Situated on Florin Road, the main east-west traffic artery in the South Sacramento sub-trade area, Florin Towne Centre is part of over two million square feet of retail space within a 1-mile radius.

Notable retail anchors include Walmart Supercenter, AutoZone Mega Hub, Chuze Fitness, Smart Foodservice Warehouse Stores and Petsmart. The center also benefits from high traffic tenants such as Turner's Outdoorsman, Starbucks, Verizon Wireless, Eyeglass World, Gamestop and GNC.