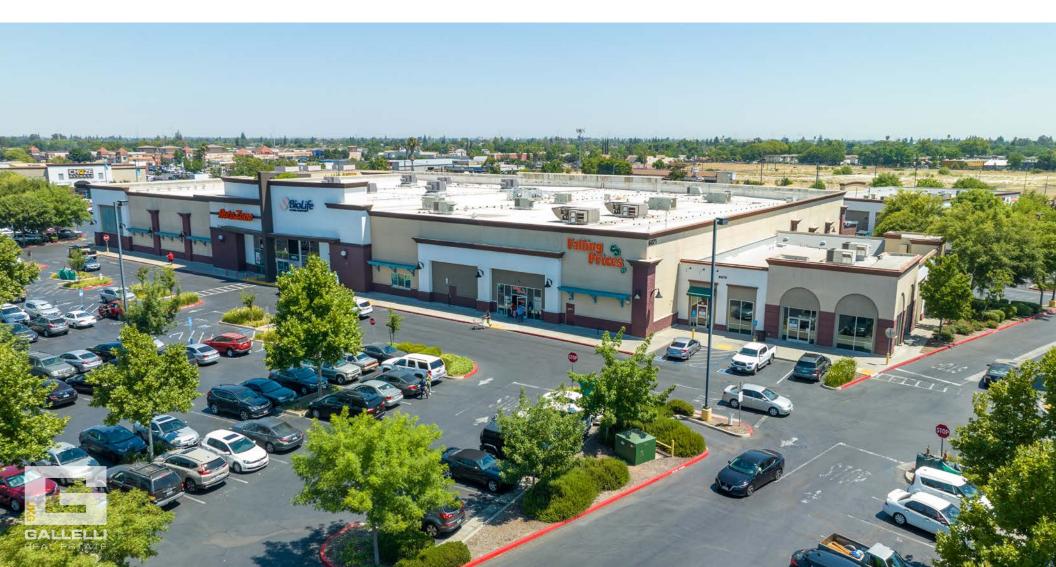

# FLORIN TOWNE CENTRE

6071 - 6075 FLORIN ROAD, SACRAMENTO, CA

Remaining 2 Availabilities in 6 Tenant Building

### SEE YOURSELF HERE.

Florin Towne Centre is located minutes from the Highway 99 interchange at the northwest corner of Florin Road and Stockton Boulevard in Sacramento, California.

This  $\pm$  480,455 power center was built on the site of the original Florin Mall and is within the main retail hub of one of South Sacramento's busiest trade areas. Since its completion in 2006, this center has been one of the main keys to the revitalization of the Florin Road retail corridor in this established and dense retail market.