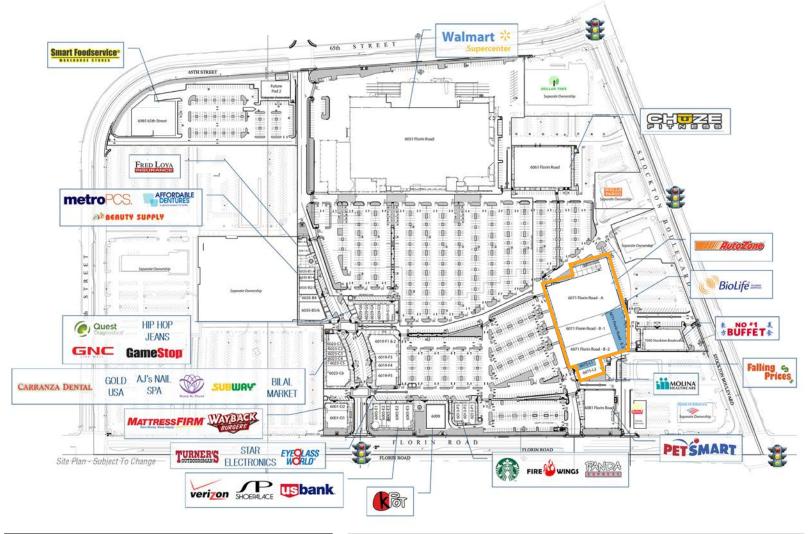

### SITE PLAN & LEASING AVAILABILITY

| SUITE   | TENANT                        | SQUARE FEET |
|---------|-------------------------------|-------------|
| 6071-A  | AutoZone Mega Hub             | 41,961      |
| 6071-B1 | BioLife                       | 15,000      |
| 6071-B2 | Falling Prices                | 13,014      |
| 6071-B3 | AVAILABLE (warehouse/storage) | 12,000      |
| 6075-L1 | AVAILABLE                     | 1,050       |
| 6075-L2 | Molina Healthcare             | 4,327       |

Situated on Florin Road, the main east-west traffic artery in the South Sacramento sub-trade area, Florin Towne Centre is part of over two million square feet of retail space within a 1-mile radius.

Notable retail anchors include Walmart Supercenter, AutoZone Mega Hub, Chuze Fitness, Smart Foodservice Warehouse Stores and Petsmart. The center also benefits from high traffic tenants such as Turner's Outdoorsman, Starbucks, Verizon Wireless, Eyeglass World, Gamestop and GNC.