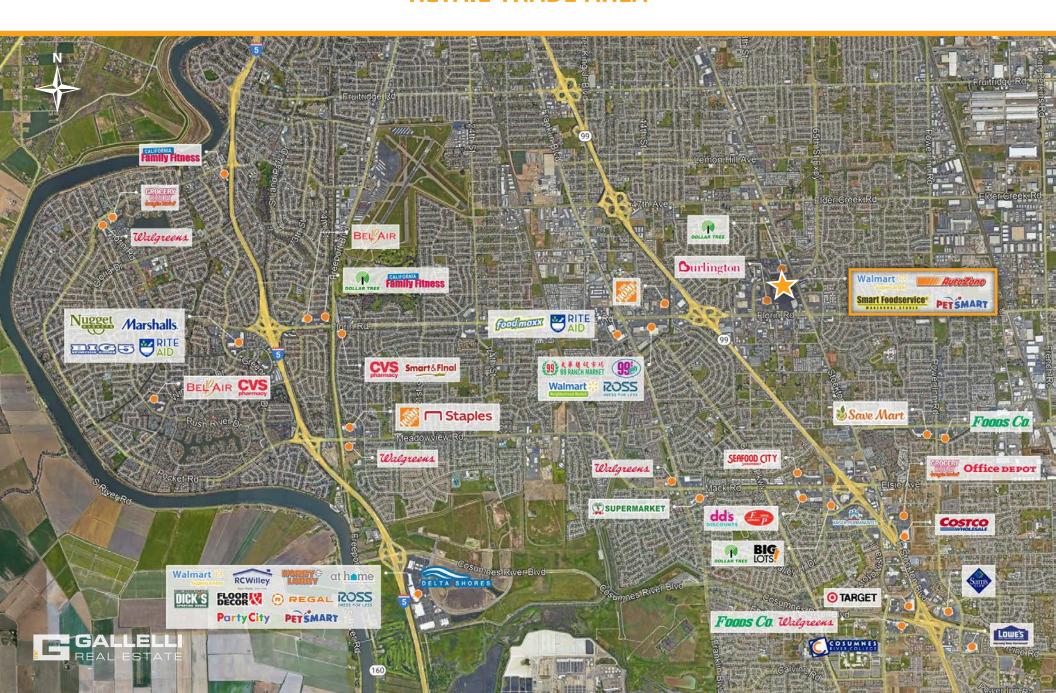

Situated on Florin Road, the main east-west traffic artery in the South Sacramento sub-trade area, Florin Towne Centre is part of over two million square feet of retail space within a 1-mile radius.

Notable retail anchors include Walmart Supercenter, AutoZone Mega Hub, Chuze Fitness, Smart Foodservice Warehouse Stores and Petsmart. The center also benefits from high traffic tenants such as Turner's Outdoorsman, Starbucks, Verizon Wireless, Eyeglass World, Gamestop and GNC.

## **SOUTH SACRAMENTO**RETAIL TRADE AREA