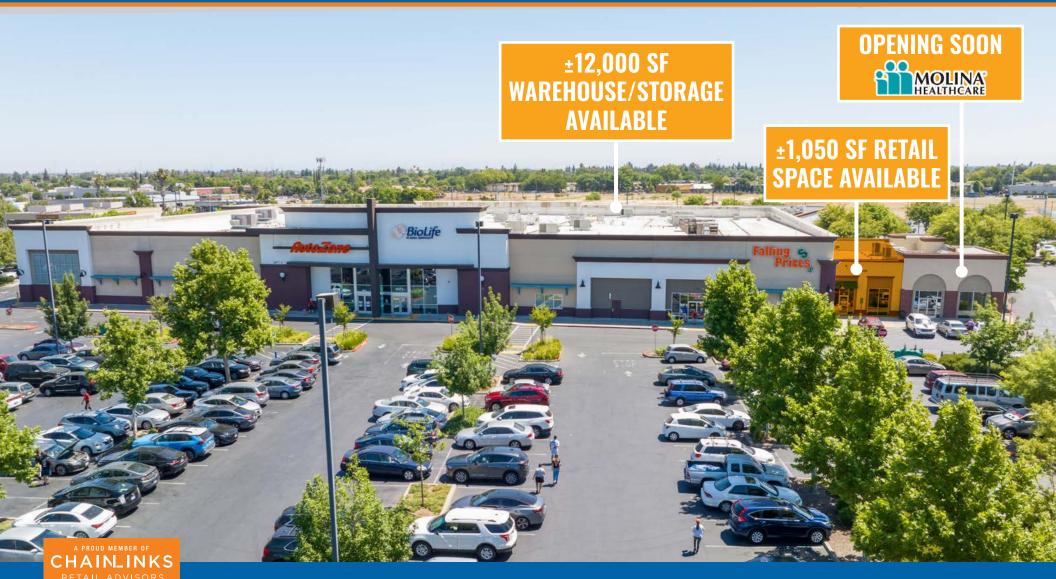

# FLORIN TOWNE CENTRE

6071 - 6075 FLORIN ROAD, SACRAMENTO, CA

Remaining 2 Availabilities in 6 Tenant Building

### SITE PLAN & LEASING AVAILABILITY

| SUITE   | TENANT                        | SQUARE FEET |
|---------|-------------------------------|-------------|
| 6071-A  | AutoZone Mega Hub             | 41,961      |
| 6071-B1 | BioLife                       | 15,000      |
| 6071-B2 | Falling Prices                | 13,014      |
| 6071-B3 | AVAILABLE (warehouse/storage) | 12,000      |
| 6075-L1 | AVAILABLE                     | 1,050       |
| 6075-L2 | Molina Healthcare             | 4,327       |