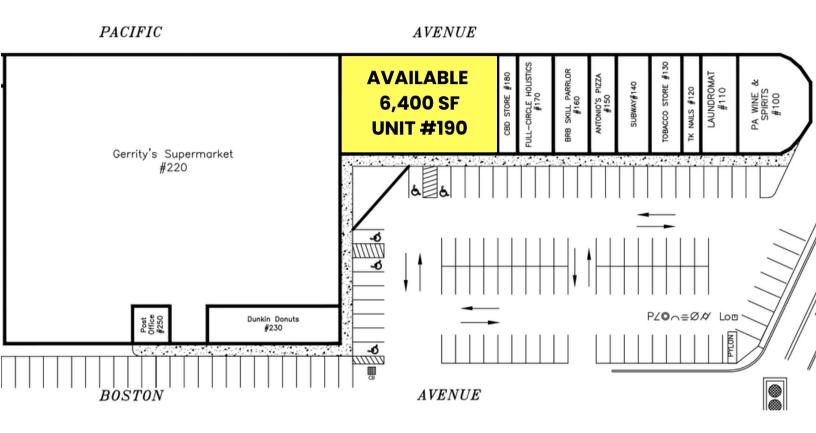

# INSALACO'S SHOPPING CENTER SITE PLAN

Insalaco Development Group is a family-owned real estate enterprise with over 50 years of experience in development, acquisition, and management of retail, industrial, and office assets in North America.