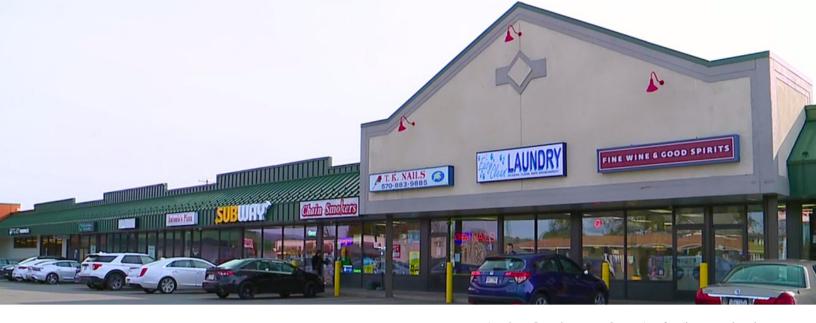

#### Property Description

Insalaco's Shopping Center is a 61,220 SF neighborhood center located in West Pittston, PA. This property is the perfect place for a retail, office, or restaurant occupant!

Current tenants include Gerrity's Supermarket, Dunkin' Donuts, Wine and Spirits, and the US Postal Service.